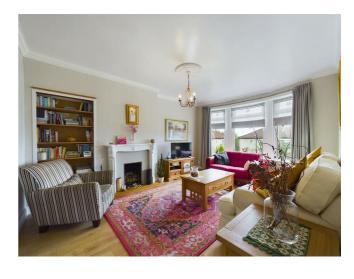

## **Key features**

- Beautifully presented main door lower cottage flat
- · Convenient Location in popular Ruchill area
- Large lounge with triple bay window with open aspect to front garden
- · Two double bedrooms
- New kitchen and bathroom
- · New flooring and internal doors throughout
- Gas Central Heating
- Double Glazing
- · Council Tax Band B

A beautifully presented two-bedroomed lower cottage flat offering generously proportioned floorplate in this popular location. Set on a raised site with open outlook and good-sized plot, this home offers spacious and luxurious accommodation that will appeal to a wide range of families and buyers. The development offers easy access to West End and City Centre. Recreational facilities with park are close by, local shopping and transport links by bus and rail to City Centre and further afield. The flat has undergone a complete renovation: walls, ceilings, floors, electrics, plumbing, heating, doors have all been upgraded and a new bathroom and kitchen have been installed - all in a high standard of quality.