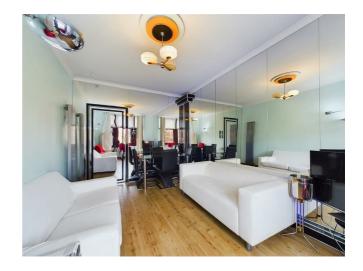

## **Key features**

- Attractive 1 bed traditional tenement flat in Dennistoun
- Preferred 1st Floor position with open outlook
- Well-maintained enclosed shared rear court
- Quality fittings and finishing in Art Deco style
- Gas Central Heating
- Double Glazing

This is a very attractive traditional tenement one bedroom flat located in the popular Dennistoun area of Glasgow. Ideal for first-time buyers and buy-to-let investors alike, it is located on the preferred first floor of the property and presented in an Art-Deco style. Dennistoun is an ever-popular residential area and there are a range of local amenities including schools and shopping nearby.