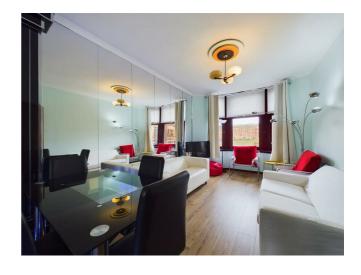

## **Key features**

- Attractive 1 bed traditional tenement flat in Dennistoun
- Preferred 1st Floor position with open outlook
- Well-maintained enclosed shared rear court
- Quality fittings and finishing in Art Deco style
- Gas Central Heating
- Double Glazing

This is a very attractive traditional tenement one bedroom flat located in the popular Dennistoun area of Glasgow. Ideal for first-time buyers and buy-to-let investors alike, it is located on the preferred first floor of the property and presented in an Art-Deco style. Dennistoun is an ever-popular residential area and there are a range of local amenities including schools and shopping nearby.