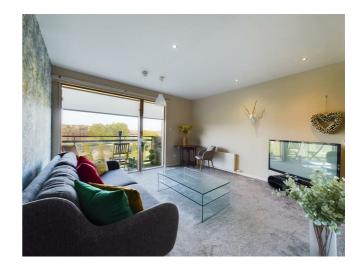

## **Key features**

- Very spacious one-bedroom flat
- Private balcony overlooking residents' gardens and with views towards Partick
- Popular development at Riverside location
- Open plan kitchen/lounge/dining area
- · Quality fittings and finishings
- Underground allocated car parking space
- Convenient for West End
- Gas Central Heating
- Double Glazing
- Council Tax Band D

\*\* FIXED PRICE £10,000 BELOW HOME REPORT \*\*

This is a spacious and very nicely presented one bedroom flat with its own private balcony in this impressive development completed by Parklane Homes in 2007. Enjoying a prime position at the edge of the River Clyde & conveniently placed for gaining quick, easy access to amenities in the West End of Glasgow - this luxury apartment must be viewed to appreciate the accommodation on offer. The apartment also comes with a secure underground car parking space.

## **Directions**

This is a spacious and very nicely presented one bedroom flat with its own private balcony in this impressive development completed by Parklane Homes in 2007. Enjoying a prime position at the edge of the River Clyde & conveniently placed for gaining quick, easy access to amenities in the West End of Glasgow – this luxury apartment must be viewed to appreciate the accommodation on offer. The apartment also comes with a secure underground car parking space.