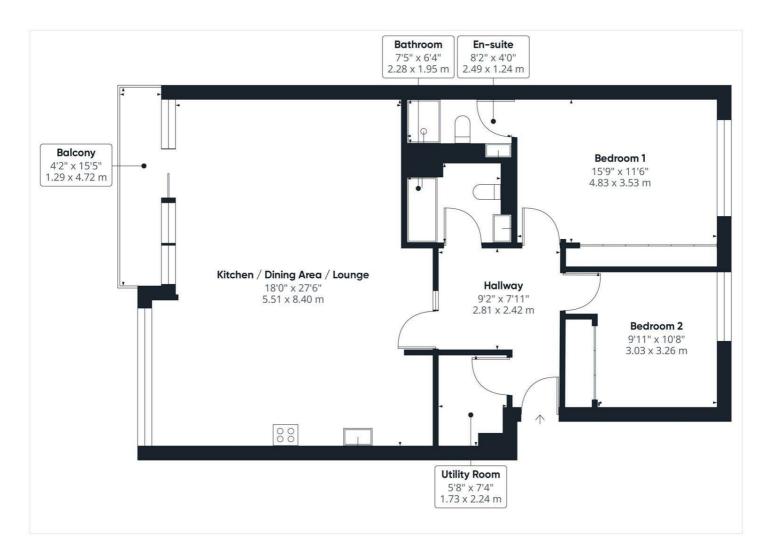

## Floor plans

|                          |              |         |   | Current | Potentia |
|--------------------------|--------------|---------|---|---------|----------|
| Very energy efficient -  | lower runnin | g costs |   |         |          |
| (92 plus) 🗛              |              |         |   |         |          |
| (81-91) B                |              |         |   | 83      | 83       |
| (69-80)                  | C            |         |   |         |          |
| (55-68)                  | D            |         |   |         |          |
| (39-54)                  | (            | Ξ       |   |         |          |
| (21-38)                  |              | F       |   |         |          |
| (1-20)                   |              |         | G |         |          |
| Not energy efficient - h | igher runnin | g costs |   |         |          |