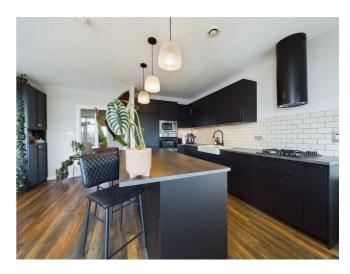

## Key features

- Stylish 2nd floor apartment in desirable Finnieston area of Glasgow
- Wonderful views over the River Clyde and Glasgow City skyline
- Full height windows to lounge and sliding patio doors onto private balcony
- Very spacious open plan lounge, kitchen and dining area
- Fabulous newly fitted kitchen with integrated appliances
- Main bedroom with nicely appointed en-suite bathroom
- Further double bedroom with fitted wardrobes
- Secure private underground parking
- Gas central heating, double glazing & security entry
- Council Tax Band F