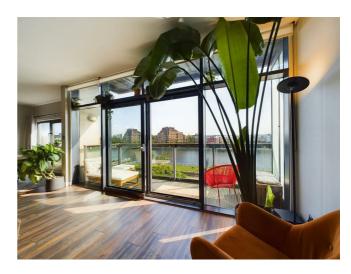

## Key features

- Stylish 2nd floor apartment in desirable Finnieston area of Glasgow
- Wonderful views over the River Clyde and Glasgow City skyline
- Full height windows to lounge and sliding patio doors onto private balcony
- Very spacious open plan lounge, kitchen and dining area
- Fabulous newly fitted kitchen with integrated appliances
- Main bedroom with nicely appointed en-suite bathroom
- Further double bedroom with fitted wardrobes
- Secure private underground parking
- Gas central heating, double glazing & security entry
- Council Tax Band F

## Description

A very stylish second floor apartment in this well-maintained property offering extremely spacious and luxurious living with the added attraction of superb open outlook over the river Clyde and commanding spectacular views over the Glasgow City skyline from private south facing balcony. The apartment is set within this highly desirable landmark development in the up-and-coming Finnieston area of Glasgow with a host of amenities all close by including acclaimed restaurants, bars, shopping and recreational facilities, easy access to West End and Glasgow City Centre. Conveniently placed for major motorway networks, transport links and the 'Squinty' bridge linking to Pacific Quay where BBC and SMG headquarters are located.