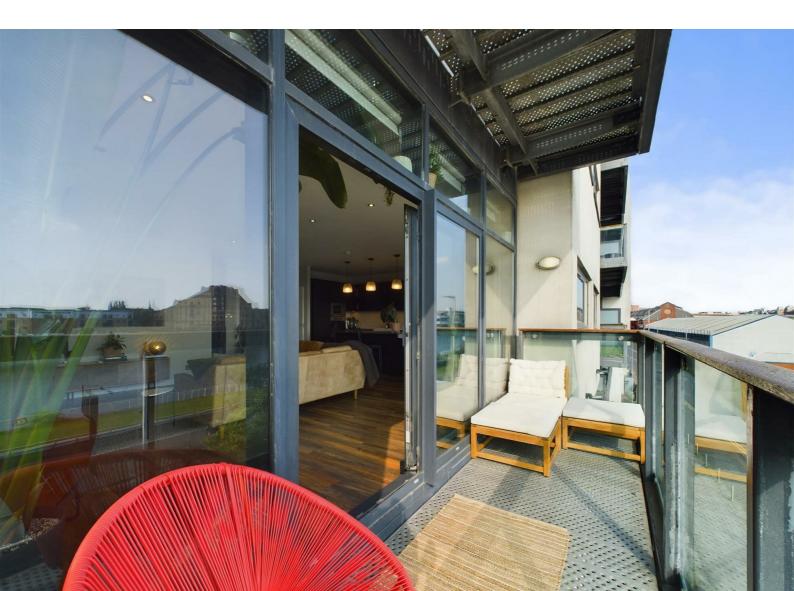

## Key features

- Stylish 2nd floor apartment in desirable Finnieston area of Glasgow
- Wonderful views over the River Clyde and Glasgow City skyline
- Full height windows to lounge and sliding patio doors onto private balcony
- Very spacious open plan lounge, kitchen and dining area
- Fabulous newly fitted kitchen with integrated appliances
- Main bedroom with nicely appointed en-suite bathroom
- Further double bedroom with fitted wardrobes
- Secure private underground parking
- Gas central heating, double glazing & security entry
- Council Tax Band F

## Description

A very stylish second floor apartment in this well-maintained property offering extremely spacious and luxurious living with the added attraction of superb open outlook over the river Clyde and commanding spectacular views over the Glasgow City skyline from private south facing balcony. The apartment is set within this highly desirable landmark development in the up-and-coming Finnieston area of Glasgow with a host of amenities all close by including acclaimed restaurants, bars, shopping and recreational facilities, easy access to West End and Glasgow City Centre. Conveniently placed for major motorway networks, transport links and the 'Squinty' bridge linking to Pacific Quay where BBC and SMG headquarters are located.