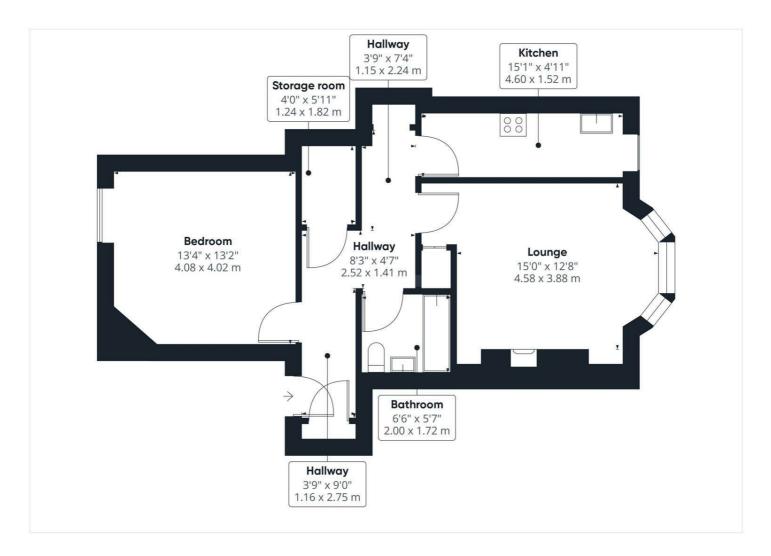

## Floor plans

|                                         |      | Current        | Potential |
|-----------------------------------------|------|----------------|-----------|
| Very energy efficient - lower running o | osts |                |           |
| (92 plus) A                             |      |                |           |
| (81-91) B                               |      | <b>60</b><br>G | 66        |
| (69-80)                                 |      |                |           |
| (55-68)                                 |      |                |           |
| (39-54)                                 |      |                |           |
| (21-38)                                 | F    |                |           |
| (1-20)                                  | G    |                |           |
| Not energy efficient - higher running c | osts |                |           |
| Scotland                                | E    | U Directiv     | /e        |