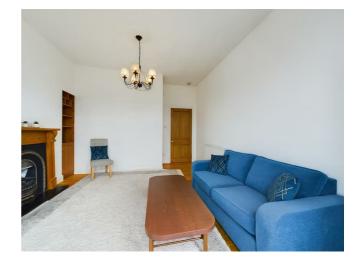

## Description

This is a nicely presented fourth floor traditional one-bedroom flat within the desirable St. George's Cross area of Glasgow. Handy for both the City Centre and the West End, the flat has an outlook onto Great Western Road to the front and Cromwell Court to the rear. Unusually for a traditional tenemental property, there is car parking space for residents of the block at the rear of the property. There is new wooden flooring throughout.

Directions

This is a nicely presented fourth floor traditional one-bedroom flat within the desirable St. George's Cross area of Glasgow. Handy for both the City Centre and the West End, the flat has an outlook onto Great Western Road to the front and Cromwell Court to the rear. Unusually for a traditional tenemental property, there is car parking space for residents of the block at the rear of the property. There is new wooden flooring throughout.