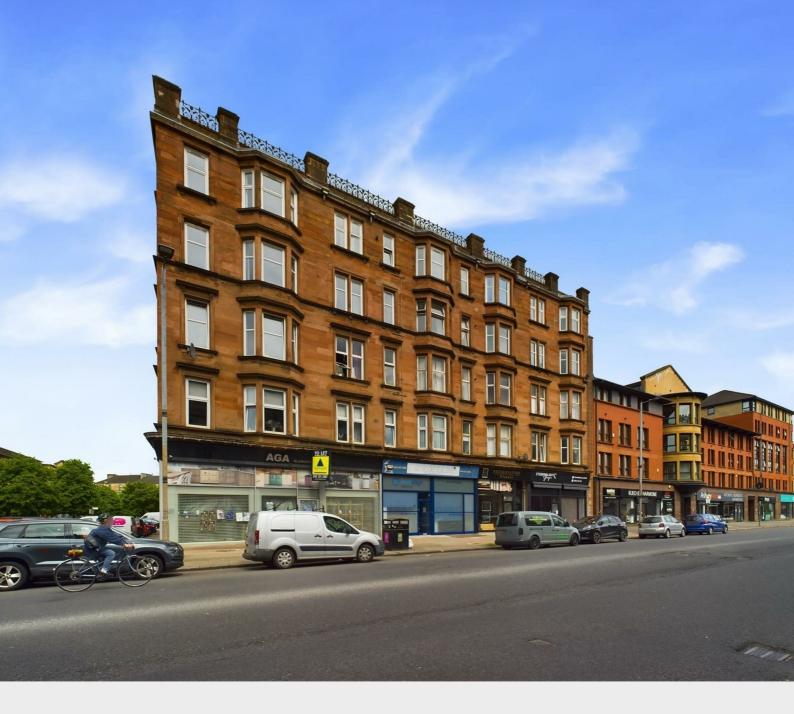

## Description

This is a nicely presented fourth floor traditional one-bedroom flat within the desirable St. George's Cross area of Glasgow. Handy for both the City Centre and the West End, the flat has an outlook onto Great Western Road to the front and Cromwell Court to the rear. Unusually for a traditional tenemental property, there is car parking space for residents of the block at the rear of the property. There is new wooden flooring throughout.

Directions

This is a nicely presented fourth floor traditional one-bedroom flat within the desirable St. George's Cross area of Glasgow. Handy for both the City Centre and the West End, the flat has an outlook onto Great Western Road to the front and Cromwell Court to the rear. Unusually for a traditional tenemental property, there is car parking space for residents of the block at the rear of the property. There is new wooden flooring throughout.