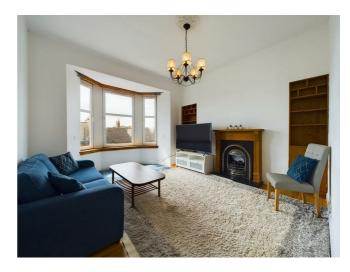

## Description

This is a nicely presented fourth floor traditional one-bedroom flat within the desirable St. George's Cross area of Glasgow. Handy for both the City Centre and the West End, the flat has an outlook onto Great Western Road to the front and Cromwell Court to the rear. Unusually for a traditional tenemental property, there is car parking space for residents of the block at the rear of the property. There is new wooden flooring throughout.

Directions

This is a nicely presented fourth floor traditional one-bedroom flat within the desirable St. George's Cross area of Glasgow. Handy for both the City Centre and the West End, the flat has an outlook onto Great Western Road to the front and Cromwell Court to the rear. Unusually for a traditional tenemental property, there is car parking space for residents of the block at the rear of the property. There is new wooden flooring throughout.