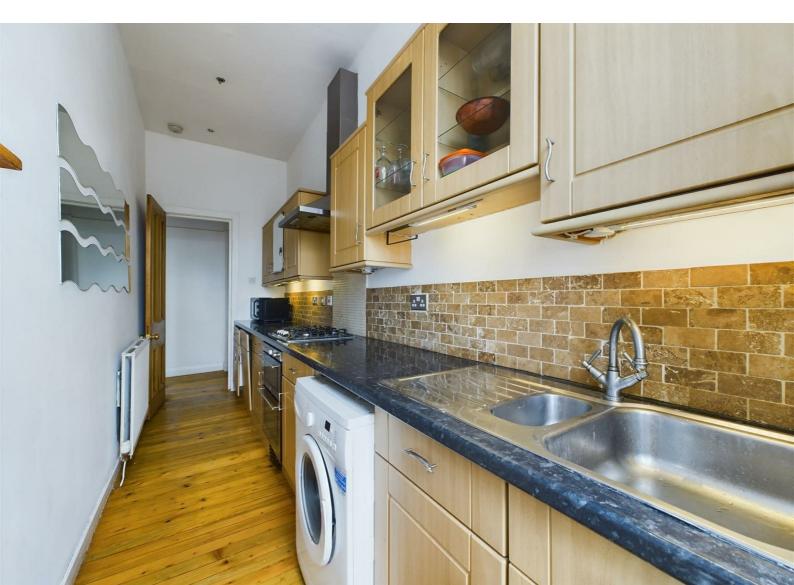

## Description

This is a nicely presented fourth floor traditional one-bedroom flat within the desirable St. George's Cross area of Glasgow. Handy for both the City Centre and the West End, the flat has an outlook onto Great Western Road to the front and Cromwell Court to the rear. Unusually for a traditional tenemental property, there is car parking space for residents of the block at the rear of the property. There is new wooden flooring throughout.

Directions

This is a nicely presented fourth floor traditional one-bedroom flat within the desirable St. George's Cross area of Glasgow. Handy for both the City Centre and the West End, the flat has an outlook onto Great Western Road to the front and Cromwell Court to the rear. Unusually for a traditional tenemental property, there is car parking space for residents of the block at the rear of the property. There is new wooden flooring throughout.