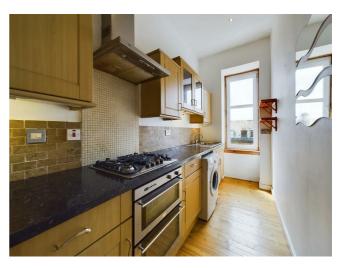

## Description

This is a nicely presented fourth floor traditional one-bedroom flat within the desirable St. George's Cross area of Glasgow. Handy for both the City Centre and the West End, the flat has an outlook onto Great Western Road to the front and Cromwell Court to the rear. Unusually for a traditional tenemental property, there is car parking space for residents of the block at the rear of the property. There is new wooden flooring throughout.

Directions

This is a nicely presented fourth floor traditional one-bedroom flat within the desirable St. George's Cross area of Glasgow. Handy for both the City Centre and the West End, the flat has an outlook onto Great Western Road to the front and Cromwell Court to the rear. Unusually for a traditional tenemental property, there is car parking space for residents of the block at the rear of the property. There is new wooden flooring throughout.