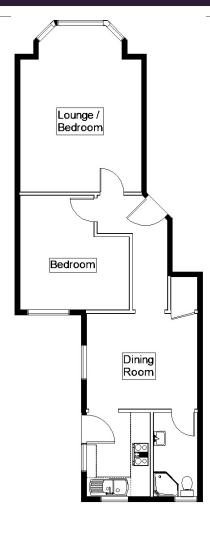

**Communal Entrance** *1.17m x 4.13m (3' 10" x 13' 7")* 

Hallway 0.85m x 3.50m (2'9" x 11'6")

**Lounge / Possible Bedroom Two**  $3.40m \times 5.50m (11' 2'' \times 18' 1'')$ Bay window to front aspect, wood effect laminate flooring, chimney breast with decorative fireplace.

**Bedroom One** 2.79*m* x 3.61*m* (9' 2" x 11' 10") Window to rear aspect, wood effect laminate flooring.

**Dining Room** 3.48m x 2.41m (11' 5" x 7' 11") Window to side aspect and door to:

### Kitchen 2.53m x 1.96m (8' 4" x 6' 5")

Window to rear aspect, tiled flooring, tiled walls, laminate worktop with cupboards underath and matching eyelevel cupboards, wall mounted combi boiler, stainless steel single drainer sink, over head extra fan, space for cooker, space for washing machine, space for fridge.

Shower Room  $1.38m \times 2.52m (4' 6'' \times 8' 3'')$ Tiled walls, tiled floors, shower, wc, hand wash basin and window to rear aspect

**Rear Garden** 5.30m x 5.19m (17'5" x 17'0") 17ft by 17ft rear garden