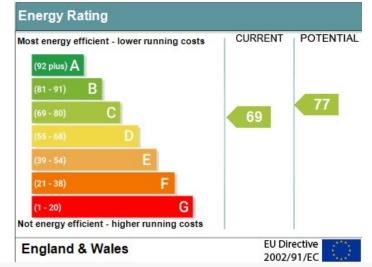

### **Additional Information**

Tenure - Leasehold (Approximately 948 years remain) Ground Rent Per Annum - £15.00 Service Charge Per Annum - £00.00 EPC Rating - Current is 72C & potential to be 77C Council Tax Band - A £1,472.20 (2025/26) Services - We understand that mains water, drainage, gas and electricity are connected to the property. Property Type - Ground Floor Flat Total Floor Area - 52 square metres