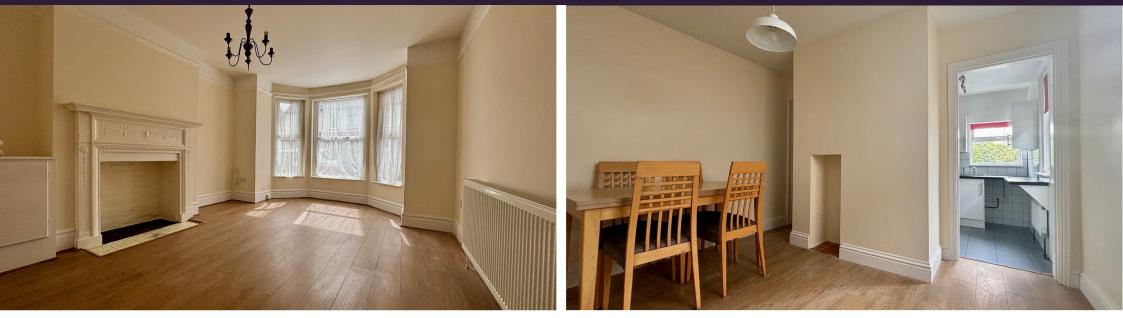

**Communal Entrance** *1.17m x 4.13m (3' 10" x 13' 7")* 

Hallway 0.85m x 3.50m (2'9" x 11'6")

**Lounge / Possible Bedroom Two**  $3.40m \times 5.50m (11' 2'' \times 18' 1'')$ Bay window to front aspect, wood effect laminate flooring, chimney breast with decorative fireplace.

**Bedroom One** 2.79*m* x 3.61*m* (9' 2" x 11' 10") Window to rear aspect, wood effect laminate flooring.

**Dining Room** 3.48m x 2.41m (11' 5" x 7' 11") Window to side aspect and door to: