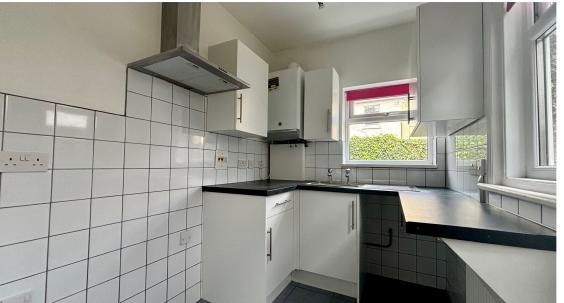

### Kitchen 2.53m x 1.96m (8' 4" x 6' 5")

Window to rear aspect, tiled flooring, tiled walls, laminate worktop with cupboards underath and matching eyelevel cupboards, wall mounted combi boiler, stainless steel single drainer sink, over head extra fan, space for cooker, space for washing machine, space for fridge.