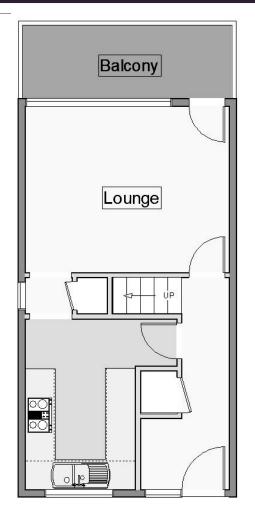

Arranged over two floors, the accommodation comprises a bright and airy lounge with direct access to the balcony overlooking the sea – ideal for morning coffee or evening sunsets. A separate, well-appointed kitchen completes the entrance level. Upstairs are two generously sized double bedrooms and a modern bathroom.

**Entrance hallway** 4.43m x 1.50m (14' 6" x 4' 11") narrowing to 0.9

There is a UPVC double glazed window panel full length to the side of the front door, built-in cupboard containing the electrical consumer unit, and space for tumble dryer, wall mounted electric fan heater, feature lighting to ceiling, wooden rail, carpet, stairs to 1st floor, doors to:

**Lounge/diner** 4.10m x 3.55m (13' 5" x 11' 8")

Floor to ceiling full width UPVC double glazed window and door to sea facing balcony with south aspect, under stairs storage cupboard, wall mounted storage heater, carpet, door leading to:

**Kitchen** 3.55m x 2.46m (11' 8" x 8' 1")

Full width UPVC double glazed window overlooking walkway and gardens, wood effect laminate flooring, wall mounted storage heater, wood effect laminate worktop with inset single drainer stainless steel sink, integrated hob and integrated oven, space for dishwasher, space for washing machine, space for tall fridge freezer, eyelevel cupboards, floor level matching cupboards and drawers, fully tiled walls over the counters