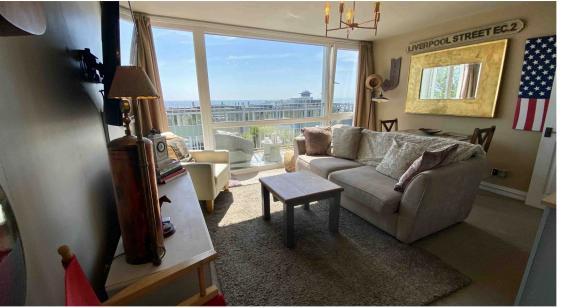

Arranged over two floors, the accommodation comprises a bright and airy lounge with direct access to the balcony overlooking the sea – ideal for morning coffee or evening sunsets. A separate, well-appointed kitchen completes the entrance level. Upstairs are two generously sized double bedrooms and a modern bathroom.

**Lounge/diner** 4.10m x 3.55m (13' 5" x 11' 8")

Floor to ceiling full width UPVC double glazed window and door to sea facing balcony with south aspect, under stairs storage cupboard, wall mounted storage heater, carpet, door leading to: