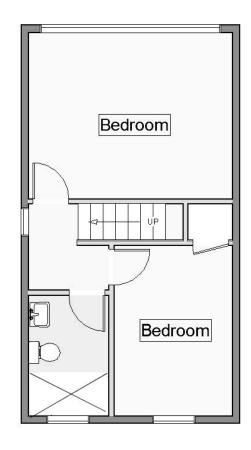

Arranged over two floors, the accommodation comprises a bright and airy lounge with direct access to the balcony overlooking the sea – ideal for morning coffee or evening sunsets. A separate, well-appointed kitchen completes the entrance level. Upstairs are two generously sized double bedrooms and a modern bathroom.

**Top landing** 1.71m x 0.90m (5' 7" x 2' 11") L Shaped

Wooden dado rails, carpet, doors leading to:

**Master bedroom** 4.10m x 3.56m (13' 5" x 11' 8")

Full width window to rear aspect looking out to the sea, wall mounted storage heater, candelabra effect light fitting to ceiling, carpet.

**Bedroom two** 3.52m x 2.49m (11' 7" x 8' 2")

Full width window to front aspect overlooking the gardens, built in airing cupboard housing the hot water cylinder, wall mounted electric heater, carpet.

**Shower room** 2.61m x 1.48m (8' 7" x 4' 10")

Modern shallow edged walk-in shower with chrome and glass screen and Triton electric power shower over, vanity unit topped with hand wash basin, WC, eyelevel cupboards, window to front aspect UPVC double glazed opaque glass, chrome towel radiator, fully tiled walls, wood effect laminate flooring.