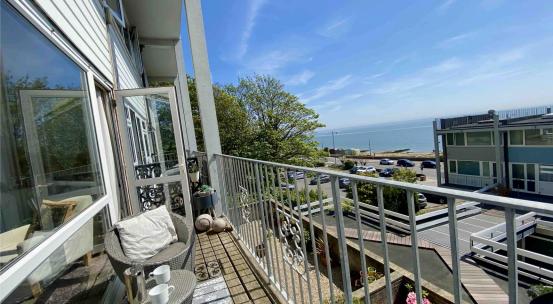

Arranged over two floors, the accommodation comprises a bright and airy lounge with direct access to the balcony overlooking the sea – ideal for morning coffee or evening sunsets. A separate, well-appointed kitchen completes the entrance level. Upstairs are two generously sized double bedrooms and a modern bathroom.

**Lounge/diner** 4.10m x 3.55m (13' 5" x 11' 8")

Floor to ceiling full width UPVC double glazed window and door to sea facing balcony with south aspect, under stairs storage cupboard, wall mounted storage heater, carpet, door leading to: