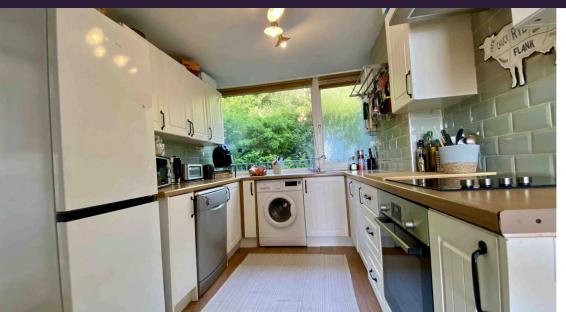

**Kitchen** 3.55m x 2.46m (11' 8" x 8' 1")

Full width UPVC double glazed window overlooking walkway and gardens, wood effect laminate flooring, wall mounted storage heater, wood effect laminate worktop with inset single drainer stainless steel sink, integrated hob and integrated oven, space for dishwasher, space for washing machine, space for tall fridge freezer, eyelevel cupboards, floor level matching cupboards and drawers, fully tiled walls over the counters