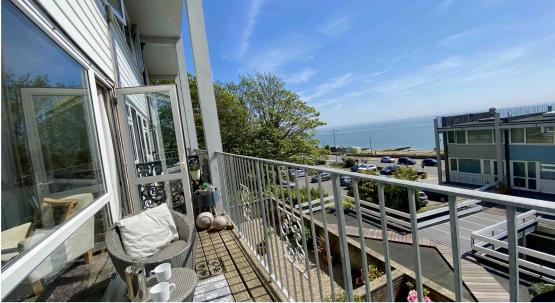

**Lounge/diner** 4.10m x 3.55m (13' 5" x 11' 8")

Floor to ceiling full width UPVC double glazed window and door to sea facing balcony with south aspect, under stairs storage cupboard, wall mounted storage heater, carpet, door leading to: