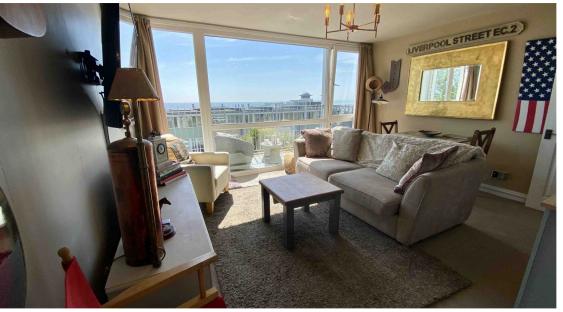

Arranged over two floors, the accommodation comprises a bright and airy lounge with direct access to the balcony overlooking the sea – ideal for morning coffee or evening sunsets. A separate, well-appointed kitchen completes the entrance level. Upstairs are two generously sized double bedrooms and a modern bathroom.

**Lounge/diner** 4.10m x 3.55m (13' 5" x 11' 8")

Floor to ceiling full width UPVC double glazed window and door to sea facing balcony with south aspect, under stairs storage cupboard, wall mounted storage heater, carpet, door leading to: