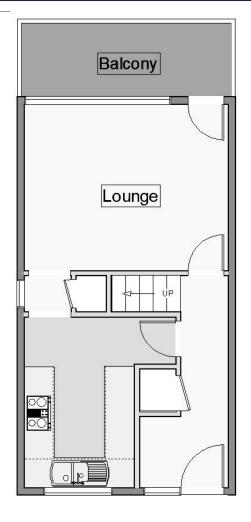

Arranged over two floors, the accommodation comprises a bright and airy lounge with direct access to the balcony overlooking the sea – ideal for morning coffee or evening sunsets. A separate, well-appointed kitchen completes the entrance level. Upstairs are two generously sized double bedrooms and a modern bathroom.

**Entrance hallway** 4.43m x 1.50m (14' 6" x 4' 11") narrowing to 0.9

There is a UPVC double glazed window panel full length to the side of the front door, built-in cupboard containing the electrical consumer unit, and space for tumble dryer, wall mounted electric fan heater, feature lighting to ceiling, wooden rail, carpet, stairs to 1st floor, doors to:

**Lounge/diner** 4.10m x 3.55m (13' 5" x 11' 8")

Floor to ceiling full width UPVC double glazed window and door to sea facing balcony with south aspect, under stairs storage cupboard, wall mounted storage heater, carpet, door leading to:

**Kitchen** 3.55m x 2.46m (11' 8" x 8' 1")

Full width UPVC double glazed window overlooking walkway and gardens, wood effect laminate flooring, wall mounted storage heater, wood effect laminate worktop with inset single drainer stainless steel sink, integrated hob and integrated oven, space for dishwasher, space for washing machine, space for tall fridge freezer, eyelevel cupboards, floor level matching cupboards and drawers, fully tiled walls over the counters