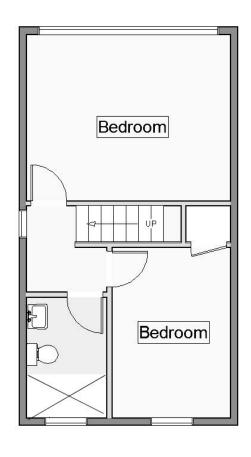

Arranged over two floors, the accommodation comprises a bright and airy lounge with direct access to the balcony overlooking the sea – ideal for morning coffee or evening sunsets. A separate, well-appointed kitchen completes the entrance level. Upstairs are two generously sized double bedrooms and a modern bathroom.

**Top landing** 1.71m x 0.90m (5' 7" x 2' 11") L Shaped

Wooden dado rails, carpet, doors leading to:

**Master bedroom** 4.10m x 3.56m (13' 5" x 11' 8")

Full width window to rear aspect looking out to the sea, wall mounted storage heater, candelabra effect light fitting to ceiling, carpet.

**Bedroom two** 3.52m x 2.49m (11' 7" x 8' 2")

Full width window to front aspect overlooking the gardens, built in airing cupboard housing the hot water cylinder, wall mounted electric heater, carpet.

**Shower room** 2.61m x 1.48m (8' 7" x 4' 10")

Modern shallow edged walk-in shower with chrome and glass screen and Triton electric power shower over, vanity unit topped with hand wash basin, WC, eyelevel cupboards, window to front aspect UPVC double glazed opaque glass, chrome towel radiator, fully tiled walls, wood effect laminate flooring.