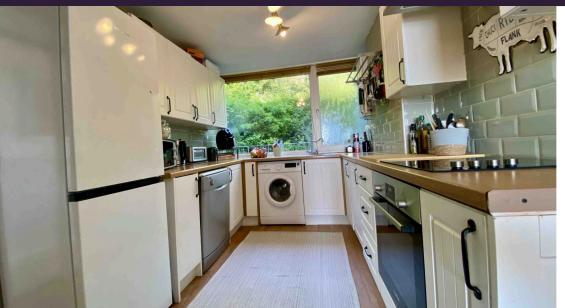

**Kitchen** 3.55m x 2.46m (11' 8" x 8' 1")

Full width UPVC double glazed window overlooking walkway and gardens, wood effect laminate flooring, wall mounted storage heater, wood effect laminate worktop with inset single drainer stainless steel sink, integrated hob and integrated oven, space for dishwasher, space for washing machine, space for tall fridge freezer, eyelevel cupboards, floor level matching cupboards and drawers, fully tiled walls over the counters