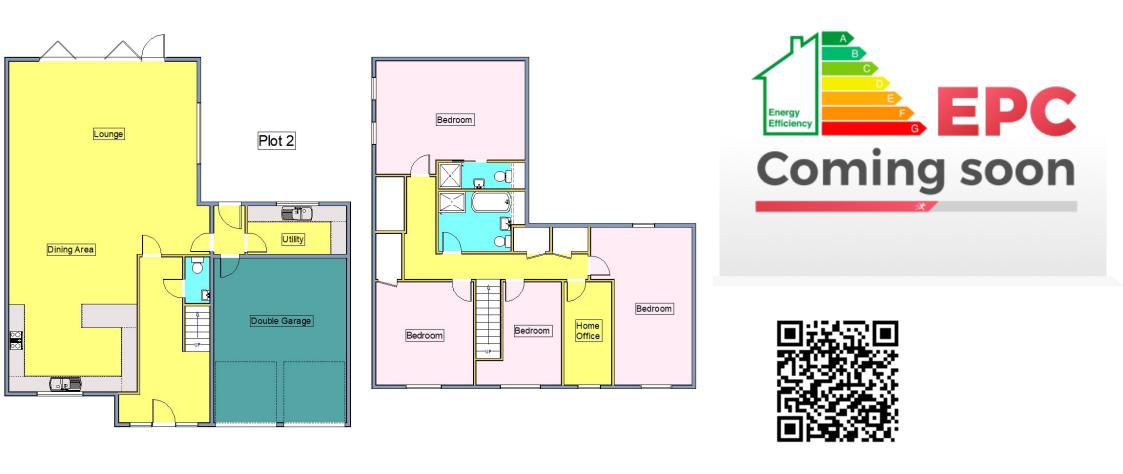

#### **Ground Floor**

Entrance Hallway Kitchen/Diner Reception Room Utility Room Double Garage.

### **First Floor**

Bedroom one, this includes a private en-suite. Bedroom Two, Bedroom Three, Bedroom Four, and Bedroom Five, which can also function as a home office, share access to the family bathroom.

#### **Additional Information**

What3Words Location - ///frown.euphoric.parts Tenure - Freehold EPC Rating - Current is TBC Council Tax Band - TBC Services - TBC Property Type - Detached House Total Floor Area - TBC Total Plot Size - 420 square metres