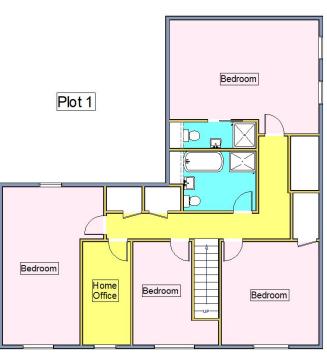

## **First Floor**

Bedroom one, this includes a private en-suite. Bedroom Two, Bedroom Three, Bedroom Four, and Bedroom Five, which can also function as a home office, share access to the family bathroom.