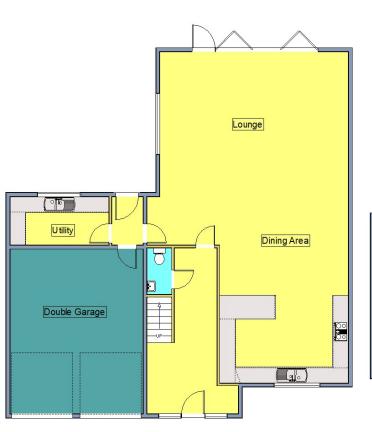

## **Ground Floor**

Entrance Hallway Kitchen/Diner Reception Room Utility Room Double Garage.