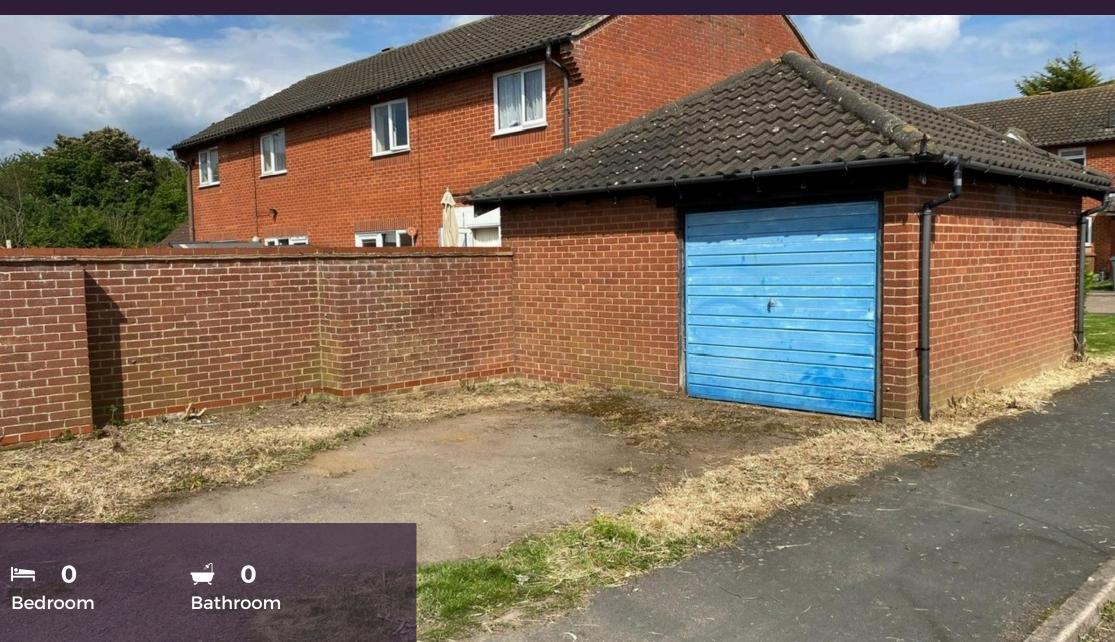

No Chain. Quiet & popular residential area. Secure garage with lockable door. Parking outside for 2 vehicles.

Rarely available, brick built garage with tiled pitched roof and up and over door, situated in a quiet residential area, close to the Morrisons supermarket, the A14 and Felixstowe Docks. The garage is semi-detached, adjoining one other garage. The garage includes generous hard standing to the front, which is more than double the internal width of the garage, at 5.5m wide and 6.7m in length. Idea for parking two cars, or caravan, work van, trailer or similar. This garage is offered with no onward chain and will include freehold title.