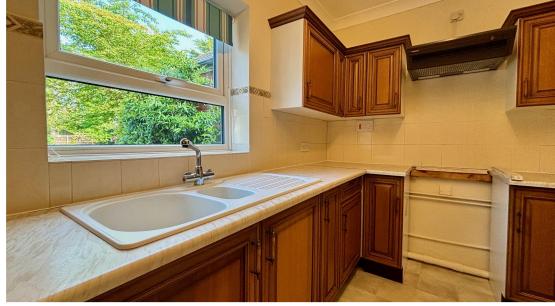

**Bedroom One** 3.69m x 3.62m (12' 1" x 11' 11")

Window overlooking side aspect, wall mounted electric heater, carpet

**Kitchen** 3.69m x 2.17m (12' 1" x 7' 1")

Laminate worktop with a range of eye level and base level cupboards, inset sink with mixer tap, extraction hood, space for cooker, space for fridge freezer, space for washing machine.