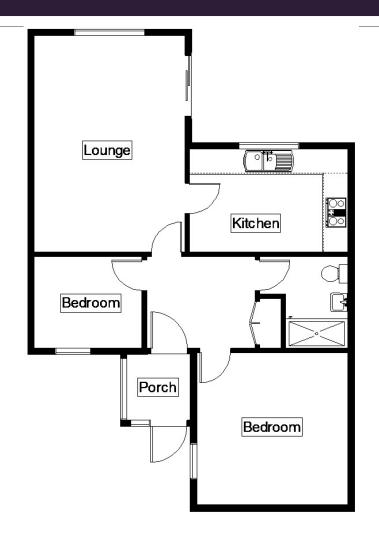

#### **Entrance Porch**

Fully UPVC double glazed conservatory type porch, with door to:

### **Entrance Hallway**

Storage cupboard, wall mounted electric heater, and doors to:

**Reception Room** 5.44m x 3.38m (17' 10" x 11' 1")

Large window overlooking the beautifully maintained grounds and patio doors opening to the paved patio area outside, wall mounted electric heater, carpet.

**Bedroom One** 3.69m x 3.62m (12' 1" x 11' 11")

Window overlooking side aspect, wall mounted electric heater, carpet

**Kitchen** 3.69m x 2.17m (12' 1" x 7' 1")

Laminate worktop with a range of eye level and base level cupboards, inset sink with mixer tap, extraction hood, space for cooker, space for fridge freezer, space for washing machine.

**Shower Room** 2.14m x 2.07m (7' x 6' 9")

Large walk in shower, hand wash basin, WC, electric towel radiator.

**Bedroom Two** 2.46m x 2.14m (8' 1" x 7' )

Window overlooking front aspect, wall mounted electric heater, carpet