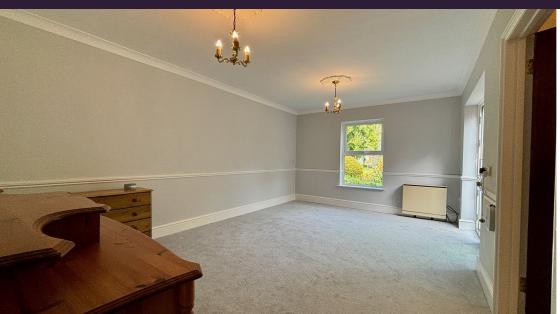

### **Entrance Hallway**

Storage cupboard, wall mounted electric heater, and doors to:

**Reception Room** 5.44m x 3.38m (17' 10" x 11' 1")

Large window overlooking the beautifully maintained grounds and patio doors opening to the paved patio area outside, wall mounted electric heater, carpet.

**Bedroom One** 3.69m x 3.62m (12' 1" x 11' 11")

Window overlooking side aspect, wall mounted electric heater, carpet

**Kitchen** 3.69m x 2.17m (12' 1" x 7' 1")

Laminate worktop with a range of eye level and base level cupboards, inset sink with mixer tap, extraction hood, space for cooker, space for fridge freezer, space for washing machine.