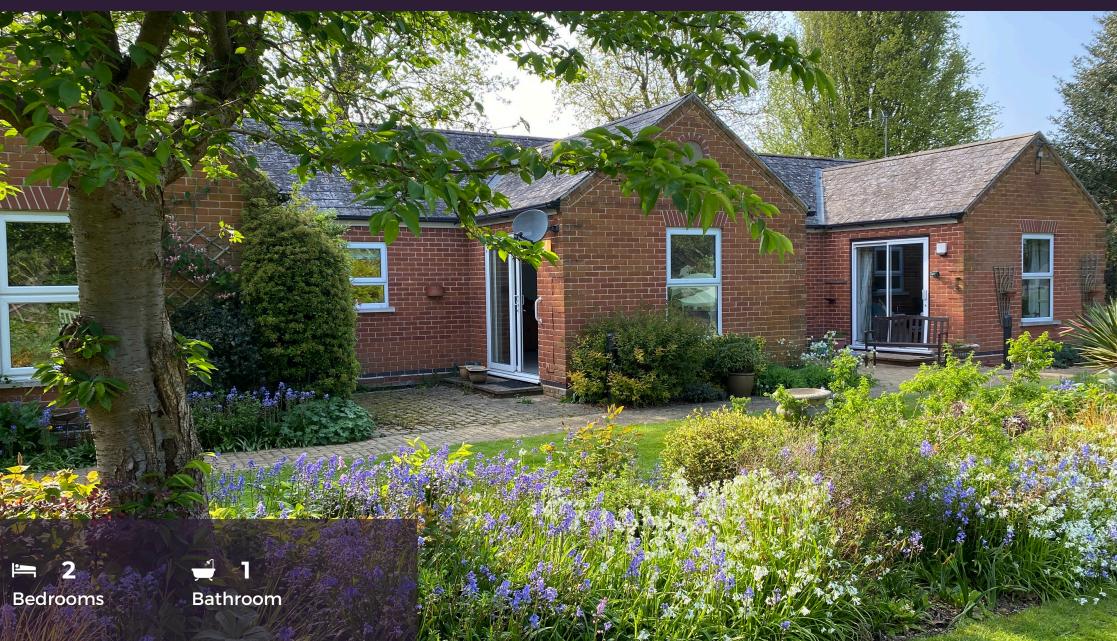

# Guide price £200,000 High Road East, Old Felixstowe, IP11

No Onward Chain. Old Felixstowe Location. Close to local amenities. Allocated off-road parking. Ideal Retirement Property. Over 55's Only. Modern Shower Room. Extensive & Well Maintained Communal Gardens.

### **Entrance Hallway**

Storage cupboard, wall mounted electric heater, and doors to:

**Reception Room** 5.44m x 3.38m (17' 10" x 11' 1")

Large window overlooking the beautifully maintained grounds and patio doors opening to the paved patio area outside, wall mounted electric heater, carpet.