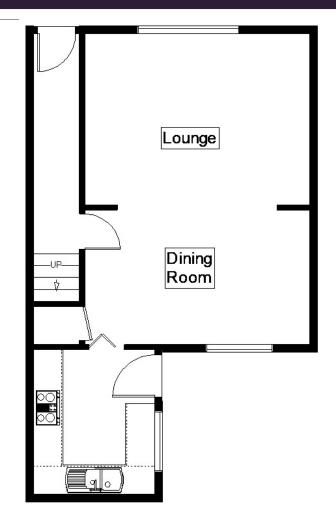

**Hallway** 4.69m x 0.90m (15' 5" x 2' 11")

UPVC fully glazed front door, laminate flooring, radiator, handrail, PowerPoint, telephone point, stairs to 1st floor, door to:

**Dining room** 4.25m x 2.73m (13' 11" x 8' 11")

Open built in cupboards in alcoves, window to rear aspect, understair cupboard, laminate flooring, extending through to lounge room, large open walk-through to lounge room

**Lounge** 4.69m x 3.63m (15' 5" x 11' 11")

Large window to front aspect, radiator, feature fireplace, laminate flooring extending from dining room, chimney breast, coving to ceiling.

**Kitchen** 2.99m x 2.39m (9' 10" x 7' 10")

Access directly from dining room via bifold partially glazed with decorative glass solid wooden doors, window and door to side aspect, radiator, eyelevel and floor level kitchen units with worktop laminate worktop over, single bowl stainless steel sink, space for cooker, space for washing machine, space for dishwasher