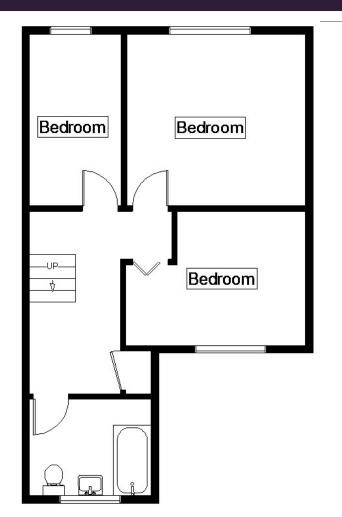

**Top landing** 3.99m x 1.80m max (13' 1" x 5' 11")

Mezzanine at top of stairs has cupboard built-in cupboard, and door to bathroom

**Bathroom** 2.39m x 1.82m (7' 10" x 6')

Window to rear aspect, white three-piece bathroom set consisting of bath with electric shower over, wash basin, WC, radiator, vinyl flooring, walls are fully tiled from floor to ceiling.

### Top landing continued

Two steps up to top landing from mezzanine. built-in cupboard, loft hatch, doors two

**Master bedroom** *3.63m x 3.50m* (11' 11" *x* 11' 6")

Window to front aspect, radiator, laminate flooring.

**Bedroom two** 3.49m x 2.71m (11' 5" x 8' 11")

Window to rear aspect, radiator, laminate flooring,

**Bedroom three** 3.63m x 1.80m (11' 11" x 5' 11")

Window to front aspect, radiator, carpet