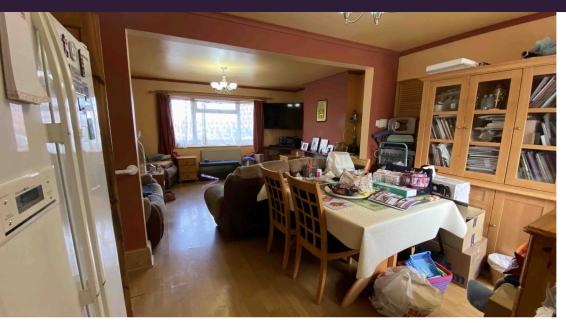

**Hallway** 4.69m x 0.90m (15' 5" x 2' 11")

UPVC fully glazed front door, laminate flooring, radiator, handrail, PowerPoint, telephone point, stairs to 1st floor, door to:

**Dining room** 4.25m x 2.73m (13' 11" x 8' 11")

Open built in cupboards in alcoves, window to rear aspect, understair cupboard, laminate flooring, extending through to lounge room, large open walk-through to lounge room

**Lounge** 4.69m x 3.63m (15' 5" x 11' 11")

Large window to front aspect, radiator, feature fireplace, laminate flooring extending from dining room, chimney breast, coving to ceiling.

**Kitchen** 2.99m x 2.39m (9' 10" x 7' 10")

Access directly from dining room via bifold partially glazed with decorative glass solid wooden doors, window and door to side aspect, radiator, eyelevel and floor level kitchen units with worktop laminate worktop over, single bowl stainless steel sink, space for cooker, space for washing machine, space for dishwasher