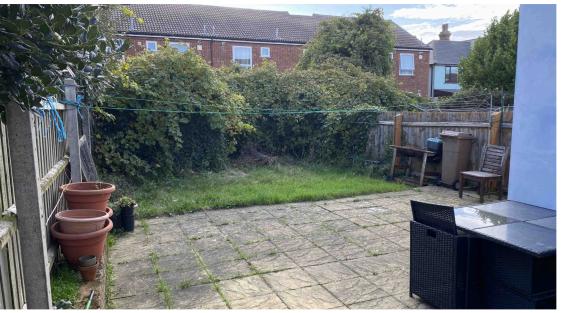

#### Back garden

South west aspect, large paved patio area, fully enclosed with wooden fencing, far end of garden is laid to lawn, access to passageway at the rear.