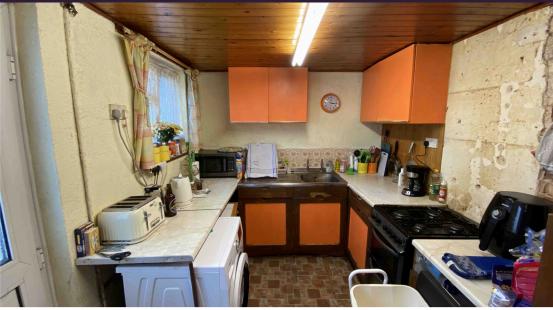

Large window to front aspect, radiator, feature fireplace, laminate flooring extending from dining room, chimney breast, coving to ceiling.

**Kitchen** 2.99m x 2.39m (9' 10" x 7' 10")

Access directly from dining room via bifold partially glazed with decorative glass solid wooden doors, window and door to side aspect, radiator, eyelevel and floor level kitchen units with worktop laminate worktop over, single bowl stainless steel sink, space for cooker, space for washing machine, space for dishwasher