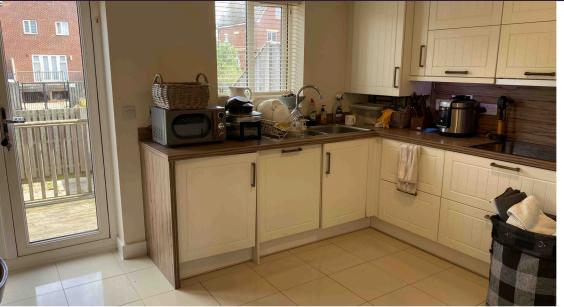

Window to front aspect, radiator

**Kitchen** 4.65m x 3.45m (15' 3" x 11' 4")

Window to rear with SEA VIEW, French doors to rear, fully fitted kitchen with a range of wall and floor level cupboards, work surface over, one and half bowl stainless steel sink unit, built in hob, oven, fridge freezer, dishwasher and washing machine, extractor hood, boiler, tiled flooring, radiator