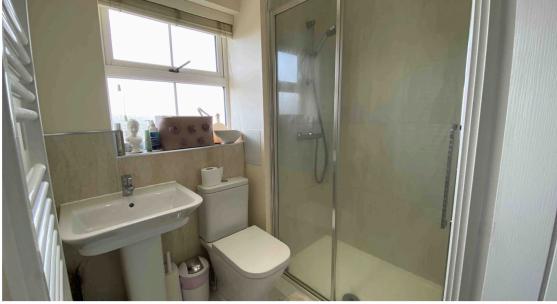

Window to front aspect, w/c, basin, walk in shower enclosure and it is fully tiled, towel radiator, fan, tiled flooring

Bedroom two 3.45m x 2.59m (11' 4" x 8' 6")

Window to rear aspect with a SEA VIEW, radiator, hatch to loft

### **Family bathroom** *1.97m x 1.89m (6' 6" x 6' 2")*

Bath with shower over, glass panel, fully tiled walls around bath, w/c, basin, chrome towel radiator, spotlights, fan