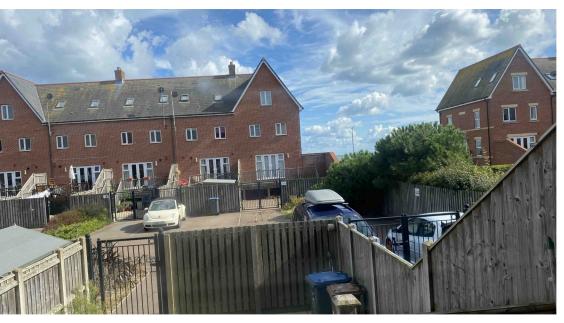

#### **Outside**

balcony with wooden raised decking, rear yard fully paved and TWO car parking spaces to rear, metal gate