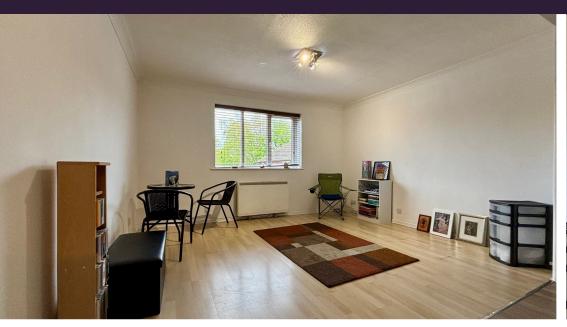

**Entrance Hallway** 2.88m x 79.00m (9' 5" x 259' 2")

Access to Reception Room, Kitchen, Bathroom and Bedroom One.

**Reception Room** 4.06m x 3.30m (13' 4" x 10' 10")

Front aspect UPVC double glazed window. Radiator.