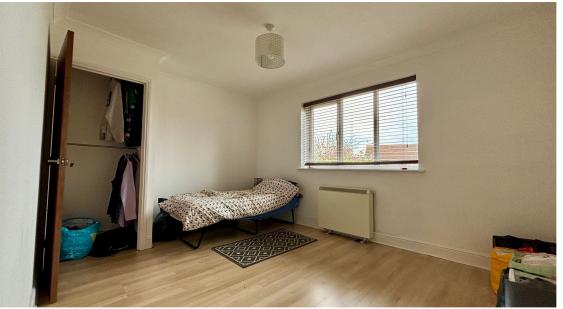

## **Bathroom**

White suite comprising panel enclosed bath, pedestal wash hand basin and wc.

**Bedroom One** 4.05m x 3.09m (13'3" x 10'2")

Rear aspect UPVC double glazed window. Radiator.

**Communal Garden** 27.90m x 13.20m (91' 6" x 43' 4")