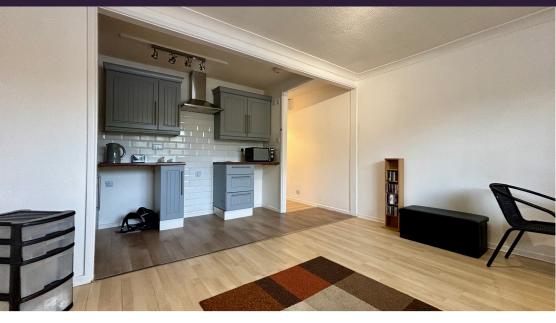

**Kitchen** 1.88m x 3.26m (6' 2" x 10' 8")

Front aspect UPVC double glazed window. Radiator.