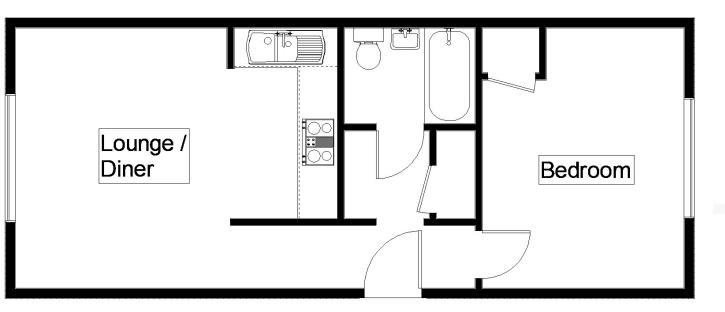

**Entrance Hallway** 2.88m x 79.00m (9' 5" x 259' 2")

Access to Reception Room, Kitchen, Bathroom and Bedroom One.

**Reception Room** 4.06m x 3.30m (13' 4" x 10' 10")

Front aspect UPVC double glazed window. Radiator.

**Kitchen** 1.88m x 3.26m (6' 2" x 10' 8")

Front aspect UPVC double glazed window. Radiator.

## **Bathroom**

White suite comprising panel enclosed bath, pedestal wash hand basin and wc.

**Bedroom One** 4.05m x 3.09m (13'3" x 10'2")

Rear aspect UPVC double glazed window. Radiator.

**Communal Garden** 27.90m x 13.20m (91' 6" x 43' 4")