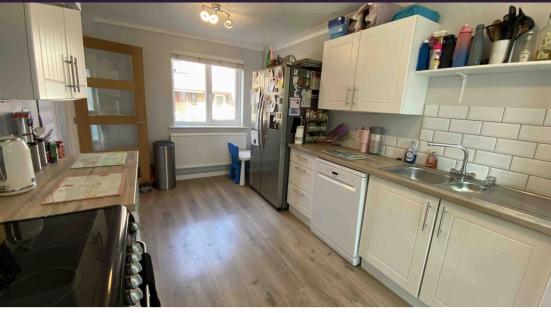

**Kitchen/diner** 4.60m x 2.77m (15' 1" x 9' 1")

Window to front aspect, range of wall and base units and a one and half bowl stainless steel sink drainer unit, electric oven with extractor hood over, space for dishwasher, space for washing machine, radiator, coving to ceiling, laminate flooring, glazed door to conservatory