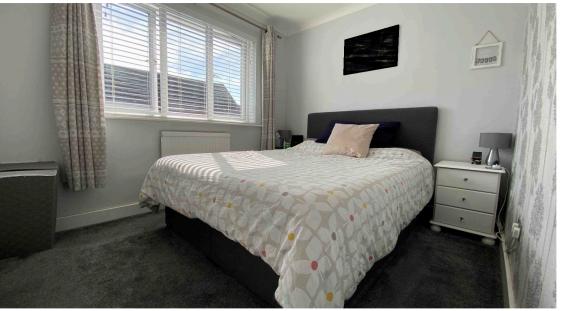

Window to front aspect, cupboard housing Valliant gas boiler, radiator, loft access, coving to ceiling

**Bedroom one** 3.55m x 2.54m (11' 8" x 8' 4")

Window to rear aspect, radiator, coving to ceiling, ceiling fan

**Bedroom two** 2.79m x 2.67m (9' 2" x 8' 9")

Window to rear aspect, radiator, built in wardrobe,

**Bedroom three** 2.54m x 1.83m (8' 4" x 6')

Window to front aspect, radiator, coving to ceiling

**Bathroom** 1.78m x 1.68m (5' 10" x 5' 6")