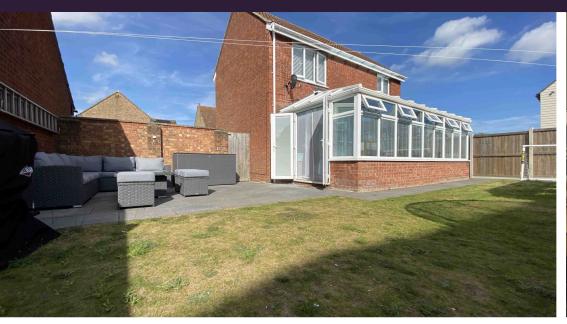

**Conservatory** 6.90m x 2.89m (22' 8" x 9' 6")

Double glazed construction with a glazed roof, radiator, French doors to garden, laminate flooring, fitted blinds, numerous opening windows

**Landing** 2.90m x 1.83m (9' 6" x 6')

## Outside

Two parking spaces to the front of the house and a further space to the rear of the house in front of the garage Enclosed garden to the rear of the property  $Garage 5.30m \times 2.50m (17'5" \times 8'2")$ 