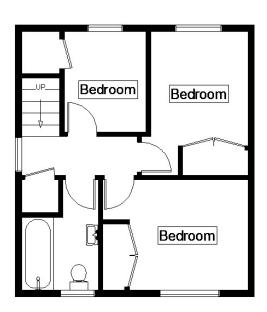

## Landing

Doors off

**Bedroom one** 3.69m x 2.86m (12' 1" x 9' 5")

Window to rear aspect, built in cupboard, radiator, coving to ceiling

**Bedroom two** 3.64m x 2.52m (11' 11" x 8' 3")

Window to front aspect, radiator, built in wardrobe, coving to ceiling

Bedroom three 2.67m x 2.08m (8' 9" x 6' 10")

Window to front aspect, built in cupboard, coving

**Bathroom** 2.80m x 1.87m (9' 2" x 6' 2")

Window to rear, panel enclosed bath with shower and screen, wash hand basin, wc, radiator, part tiled walls