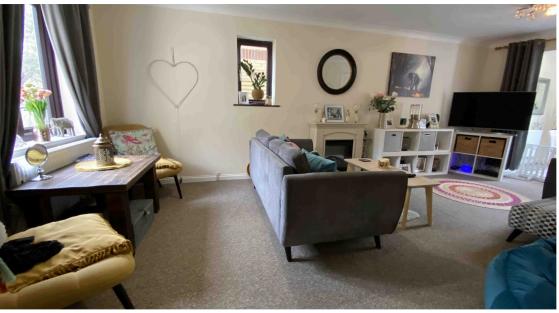

## Cloakroom

Window to front aspect, radiator, wc, wash hand basin, coving to ceiling

**Lounge** 6.53m x 3.54m (21' 5" x 11' 7")

Window to front and window to side elevations, two radiators, coving to ceiling, walk through to dining area