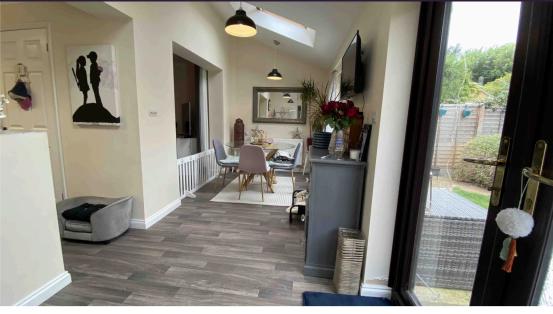

**Dining room/snug** 5.78m x 2.13m (19' x 7')

Two velux windows to ceiling, window to rear aspect, French doors to garden, radiator, doorway to:

**Utility room/store room** 2.35m x 2.26m (7' 9" x 7' 5")