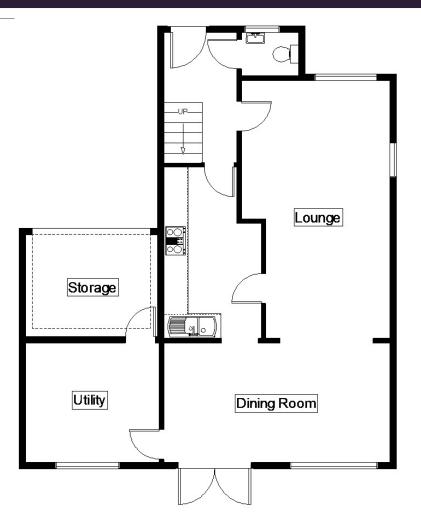

## Hallway

UPVC part glazed front entrance door, stairs rising to first floor, understairs cupboard, doors off:

## Cloakroom

Window to front aspect, radiator, wc, wash hand basin, coving to ceiling

**Lounge** 6.53m x 3.54m (21' 5" x 11' 7")

Window to front and window to side elevations, two radiators, coving to ceiling, walk through to dining area

**Kitchen** 4.20m x 2.56m (13' 9" x 8' 5")

Modern fitted kitchen with eye and base level units, laminate worktop, stainless steel single drainer sink unit, gas hob with extractor hood over, space for washing machine, fridge/freezer and dishwasher, door to lounge, walk through to dining area

**Dining room/snug** 5.78m x 2.13m (19' x 7')

Two velux windows to ceiling, window to rear aspect, French doors to garden, radiator, doorway to:

**Utility room/store room** 2.35m x 2.26m (7' 9" x 7' 5")

Window to rear aspect, radiator, coving to ceiling, door to garage