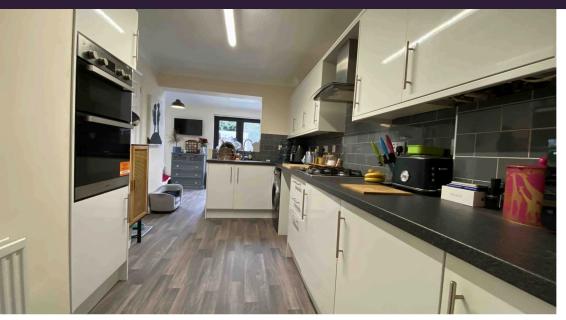

**Kitchen** 4.20m x 2.56m (13' 9" x 8' 5")

Modern fitted kitchen with eye and base level units, laminate worktop, stainless steel single drainer sink unit, gas hob with extractor hood over, space for washing machine, fridge/freezer and dishwasher, door to lounge, walk through to dining area