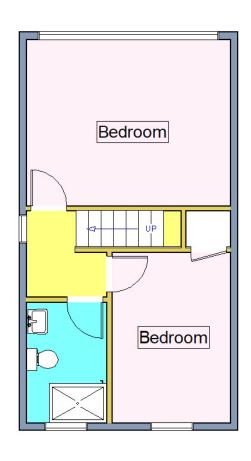

**Reception Room** 4.09m x 3.51m (13'5" x 11'6")

Front aspect UPVC windows and door. Storage cupboard. Door to balcony.

**Balcony** 4.09m x 1.24m (13' 5" x 4' 1")

Stairs leading to first floor

**Bedroom One** 3.55m x 4.10m (11' 8" x 13' 5")

Front aspect UPVC windows.

**Bedroom Two** 2.51m x 3.52m (8' 3" x 11' 7")

Rear aspect UPVC windows.

**Bathroom** 2.62m x 1.14m (8' 7" x 3' 9")

Rear aspect UPVC windows.