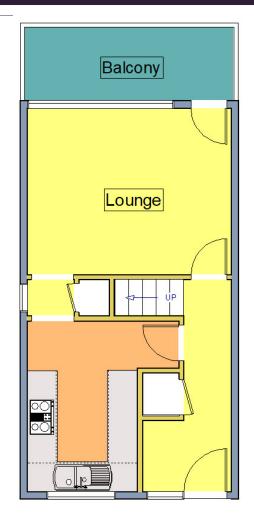

**Entrance Hallway** 4.51m x 0.88m (14' 10" x 2' 11")

Door leading to Kitchen & Reception room. Stairs to first floor.

**Kitchen** 3.54m x 2.25m (11' 7" x 7' 5")

Rear aspect UPVC double glazed windows. Space for fridge/freezer, washing machine, dishwasher & oven. Cupboard's above with drawers below.

**Reception Room** 4.09m x 3.51m (13'5" x 11'6")

Front aspect UPVC windows and door. Storage cupboard. Door to balcony.

**Balcony** 4.09m x 1.24m (13' 5" x 4' 1")

Stairs leading to first floor

**Bedroom One** 3.55m x 4.10m (11' 8" x 13' 5")

Front aspect UPVC windows.

**Bedroom Two** 2.51m x 3.52m (8' 3" x 11' 7")

Rear aspect UPVC windows.

**Bathroom** 2.62m x 1.14m (8' 7" x 3' 9")

Rear aspect UPVC windows.