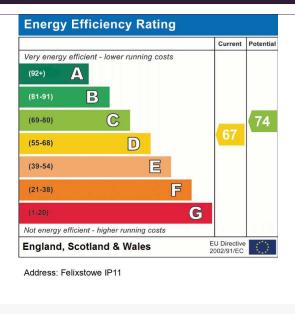

## **Additional Information**

Tenure - Leasehold (Approximately 995 years years remain) Ground Rent Per Annum - £00.00 Service charge Per Annum - £1,650.00 EPC Rating - Current is 67D and potential to be 74C Council Tax Band - A (2023/24: £1,340.73) Services - We understand that mains water, drainage, gas and electricity are connected to the property. \* Property Type - Mid-floor flat Total Floor Area - 66 square metres Total Plot Size - N/A Please note: There is an annual meeting, during which service charges are discussed but not necessarily revised upwards or downwards.