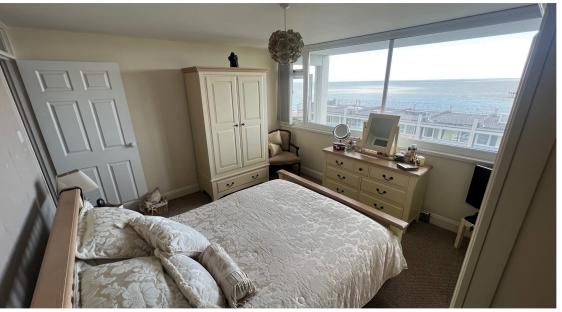

**Reception Room** 4.09m x 3.51m (13'5" x 11'6")

Front aspect UPVC windows and door. Storage cupboard. Door to balcony.

**Balcony** 4.09m x 1.24m (13' 5" x 4' 1")

Stairs leading to first floor

**Bedroom One** 3.55m x 4.10m (11' 8" x 13' 5")

Front aspect UPVC windows.

**Bedroom Two** 2.51m x 3.52m (8' 3" x 11' 7")

Rear aspect UPVC windows.

**Bathroom** 2.62m x 1.14m (8' 7" x 3' 9")

Rear aspect UPVC windows.