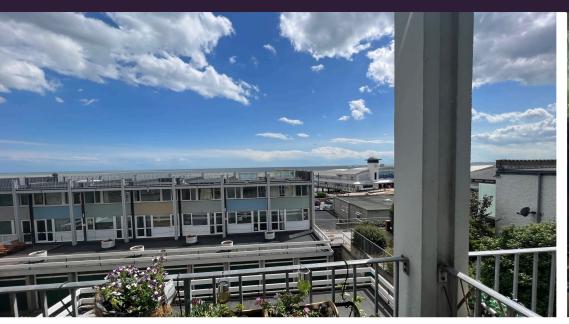

**Reception Room** 4.09m x 3.51m (13'5" x 11'6")

Front aspect UPVC windows and door. Storage cupboard. Door to balcony.

**Balcony** 4.09m x 1.24m (13' 5" x 4' 1")

Stairs leading to first floor

**Bedroom One** 3.55m x 4.10m (11' 8" x 13' 5")