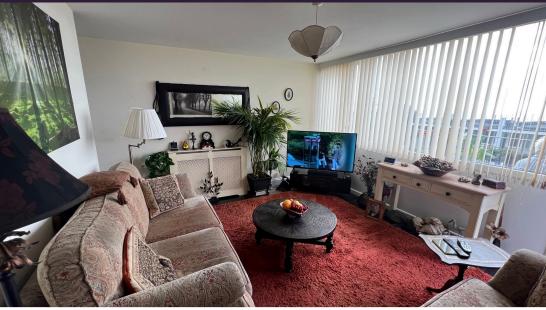

**Reception Room** 4.09m x 3.51m (13'5" x 11'6")

Front aspect UPVC windows and door. Storage cupboard. Door to balcony.

**Balcony** 4.09m x 1.24m (13' 5" x 4' 1")

Stairs leading to first floor

**Bedroom One** 3.55m x 4.10m (11' 8" x 13' 5")