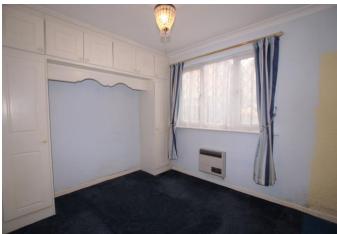

## SPACIOUS DETACHED 1 BEDROOM BUNGALOW with block paved DRIVEWAY and GARDEN. Offered for sale with NO ONWARD CHAIN.

The property briefly comprises of a spacious sitting room with feature fireplace and gas fire, fitted kitchen with space for cooker, washing machine and fridge freezer. The bedroom overlooks the rear garden and has fitted wardrobes and cupboards, gas wall heater. Modern bathroom with white 3 piece suite with the addition of a shower above and shower screen. To the outside of the home is a block paved driveway and large storage shed. The front garden is low maintenance and mainly gravel while the rear garden has a lawned area and mature shrubs. The property is offered for sale with no onward chain.