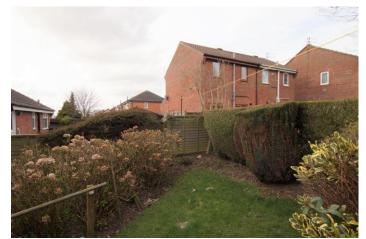

## SPACIOUS DETACHED 1 BEDROOM BUNGALOW with block paved DRIVEWAY and GARDEN. Offered for sale with NO ONWARD CHAIN.

The property briefly comprises of a spacious sitting room with feature fireplace and gas fire, fitted kitchen with space for cooker, washing machine and fridge freezer. The bedroom overlooks the rear garden and has fitted wardrobes and cupboards, gas wall heater. Modern bathroom with white 3 piece suite with the addition of a shower above and shower screen. To the outside of the home is a block paved driveway and large storage shed. The front garden is low maintenance and mainly gravel while the rear garden has a lawned area and mature shrubs. The property is offered for sale with no onward chain.