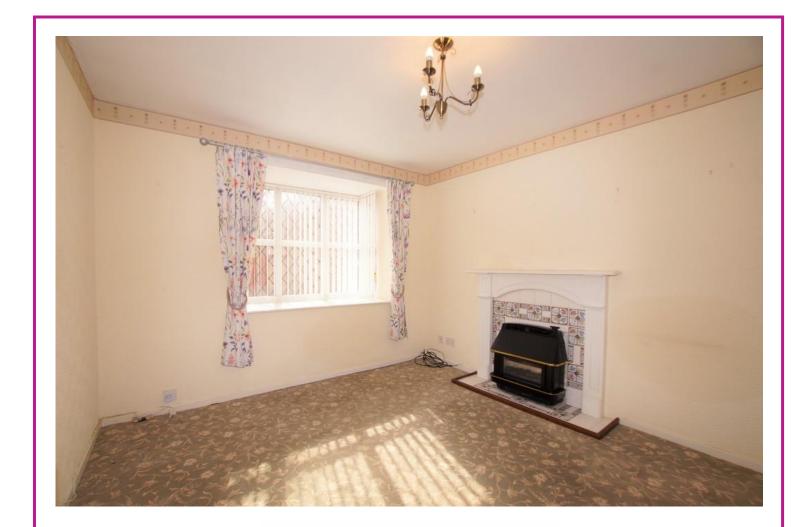

## SPACIOUS DETACHED 1 BEDROOM BUNGALOW with block paved DRIVEWAY and GARDEN. Offered for sale with NO ONWARD CHAIN.

The property briefly comprises of a spacious sitting room with feature fireplace and gas fire, fitted kitchen with space for cooker, washing machine and fridge freezer. The bedroom overlooks the rear garden and has fitted wardrobes and cupboards, gas wall heater. Modern bathroom with white 3 piece suite with the addition of a shower above and shower screen. To the outside of the home is a block paved driveway and large storage shed. The front garden is low maintenance and mainly gravel while the rear garden has a lawned area and mature shrubs. The property is offered for sale with no onward chain.