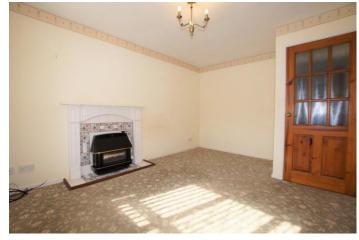

## SPACIOUS DETACHED 1 BEDROOM BUNGALOW with block paved DRIVEWAY and GARDEN. Offered for sale with NO ONWARD CHAIN.

The property briefly comprises of a spacious sitting room with feature fireplace and gas fire, fitted kitchen with space for cooker, washing machine and fridge freezer. The bedroom overlooks the rear garden and has fitted wardrobes and cupboards, gas wall heater. Modern bathroom with white 3 piece suite with the addition of a shower above and shower screen. To the outside of the home is a block paved driveway and large storage shed. The front garden is low maintenance and mainly gravel while the rear garden has a lawned area and mature shrubs. The property is offered for sale with no onward chain.