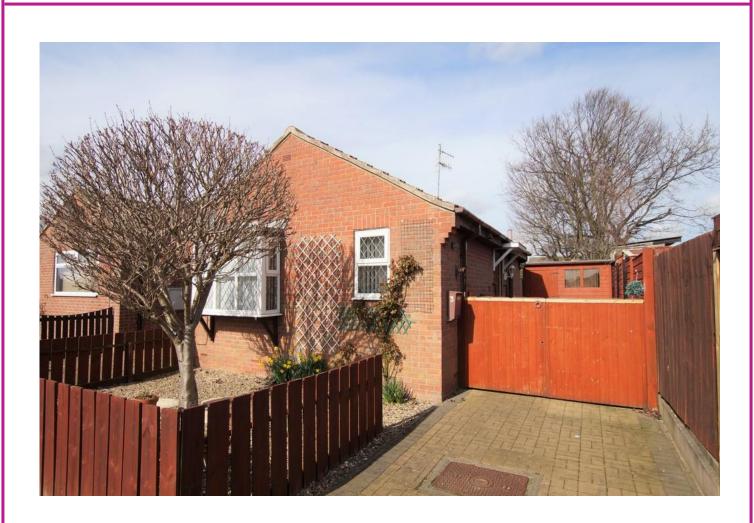

## 3 Wain Close, Scarborough

- Detached bungalow
- Block paved driveway •
- Spacious sitting room •
- Fitted kitchen

Call: 01723 330077

hello@fourwallsormore.co.uk

fourwallsormore.co.uk

Call: 01723 330077

hello@fourwallsormore.co.uk

## SPACIOUS DETACHED 1 BEDROOM BUNGALOW with block paved DRIVEWAY and GARDEN. Offered for sale with NO ONWARD CHAIN.

The property briefly comprises of a spacious sitting room with feature fireplace and gas fire, fitted kitchen with space for cooker, washing machine and fridge freezer. The bedroom overlooks the rear garden and has fitted wardrobes and cupboards, gas wall heater. Modern bathroom with white 3 piece suite with the addition of a shower above and shower screen. To the outside of the home is a block paved driveway and large storage shed. The front garden is low maintenance and mainly gravel while the rear garden has a lawned area and mature shrubs. The property is offered for sale with no onward chain.