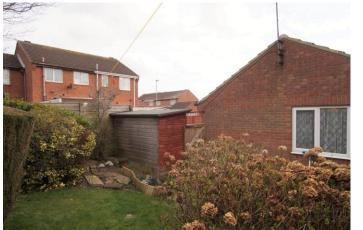

## SPACIOUS DETACHED 1 BEDROOM BUNGALOW with block paved DRIVEWAY and GARDEN. Offered for sale with NO ONWARD CHAIN.

The property briefly comprises of a spacious sitting room with feature fireplace and gas fire, fitted kitchen with space for cooker, washing machine and fridge freezer. The bedroom overlooks the rear garden and has fitted wardrobes and cupboards, gas wall heater. Modern bathroom with white 3 piece suite with the addition of a shower above and shower screen. To the outside of the home is a block paved driveway and large storage shed. The front garden is low maintenance and mainly gravel while the rear garden has a lawned area and mature shrubs. The property is offered for sale with no onward chain.