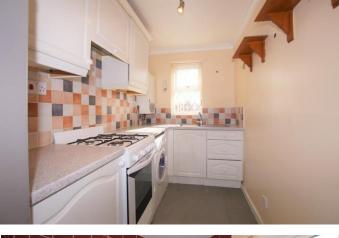

## SPACIOUS DETACHED 1 BEDROOM BUNGALOW with block paved DRIVEWAY and GARDEN. Offered for sale with NO ONWARD CHAIN.

The property briefly comprises of a spacious sitting room with feature fireplace and gas fire, fitted kitchen with space for cooker, washing machine and fridge freezer. The bedroom overlooks the rear garden and has fitted wardrobes and cupboards, gas wall heater. Modern bathroom with white 3 piece suite with the addition of a shower above and shower screen. To the outside of the home is a block paved driveway and large storage shed. The front garden is low maintenance and mainly gravel while the rear garden has a lawned area and mature shrubs. The property is offered for sale with no onward chain.