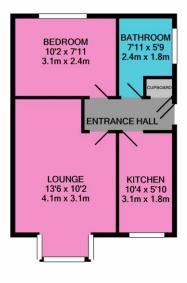

TOTAL APPROX. FLOOR AREA 354 SQ.FT. (32.9 SQ.M.) ttempt has been made to ensure the accuracy of the floor plan contained here, measurements Jows, rooms and any other items are approximate and no responsibility is taken for any eror, mis-statement. This plan is for illustrative purposes only and should be used as such by any r operability or efficiency car Made with Metropix ©2021