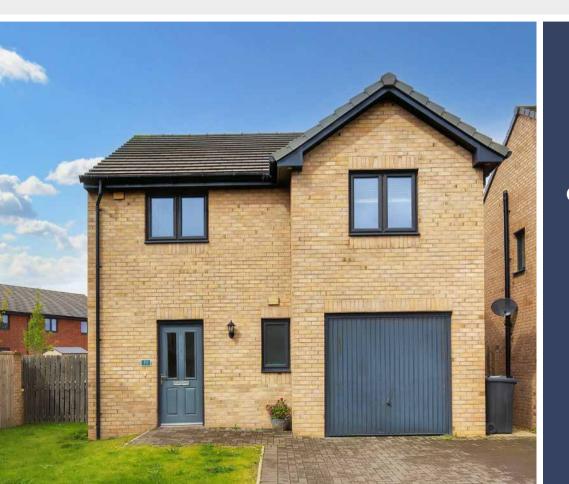

### Summar

This modern detached house offers a tastefully presented family home with three bedrooms, two bathrooms (plus a third WC), and a bright living/dining room benefiting from social connection to a stylish integrated kitchen. Both these areas open onto a large enclosed garden. The property also provides good private parking with an attached garage and a driveway. It is quietly situated on the rural fringes of the city, in popular Gilmerton, with local supermarket shopping and proximity to the bypass for swift commuting.

#### Feature

- Peaceful suburban setting
- Well-presented modern detached house
- Entrance hall with storage and WC
- Living/dining room with storage and garden access
- Integrated kitchen with garden access
- Three spacious bedrooms
- Principal fitted storage and en-suite shower room
- Bathroom with shower-over-bath
- Large rear enclosed garden (plus front garden)
- Private driveway and attached single garage
- Gas central heating and double glazing