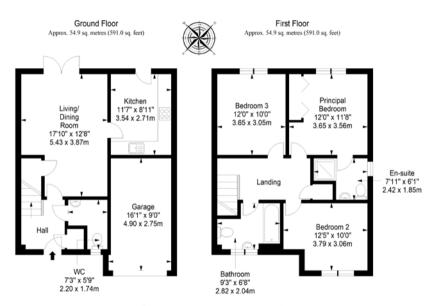

good private parking with an attached garage and a driveway. It is quietly situated on the rural fringes of the city, in popular Gilmerton, with local supermarket shopping and proximity to the bypass for swift commuting.

Extras: All fitted floor and window coverings and light fittings are included in the sale.

#### Feature

- Peaceful suburban setting
- Well-presented modern detached house
- Entrance hall with storage and WC
- Living/dining room with storage and garden access
- Integrated kitchen with garden access
- Three spacious bedrooms
- Principal fitted storage and en-suite shower room
- Bathroom with shower-over-bath
- Large rear enclosed garden (plus front garden)
- Private driveway and attached single garage
- Gas central heating and double glazing















## Floorplan



Total area: approx. 109.8 sq. metres (1182.0 sq. feet)



# Price & Viewings

Please refer to our website www.watermans.co.uk

## Edinburgh

5-10 Dock Place, Leith, EH6 6LU 0131 555 7055 property@watermans.co.uk

## Glasgow

193 Bath Street, Glasgow, G2 4HU 0141 483 8325 property@watermans.co.uk

espc rightmove (2) Zoopla.co.uk

These particulars do not constitute part of an offer or contract. All statements contained herein whilst believed to be correct are in no way guaranteed, thendring purchasers should satisfy themselves by inspection or otherwise as to the correctness of each of the statements contained in these particulars. Prospective purchasers are advised to have their interest noted through their solicitor as soon as possible in order that they may be informed in the event of