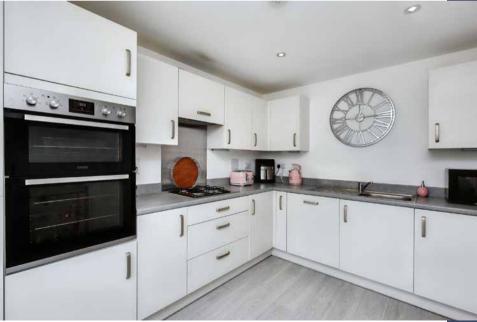

### Summar

This modern detached house offers a tastefully presented family home with three bedrooms, two bathrooms (plus a third WC), and a bright living/dining room benefiting from social connection to a stylish integrated kitchen. Both these areas open onto a large enclosed garden. The property also provides good private parking with an attached garage and a driveway. It is quietly situated on the rural fringes of the city, in popular Gilmerton, with local supermarket shopping and proximity to the bypass for swift commuting.

#### Feature

- Peaceful suburban setting
- Well-presented modern detached house
- Entrance hall with storage and WC
- Living/dining room with storage and garden access
- Integrated kitchen with garden access
- Three spacious bedrooms
- Principal fitted storage and en-suite shower room
- Bathroom with shower-over-bath
- Large rear enclosed garden (plus front garden)
- Private driveway and attached single garage
- Gas central heating and double glazing