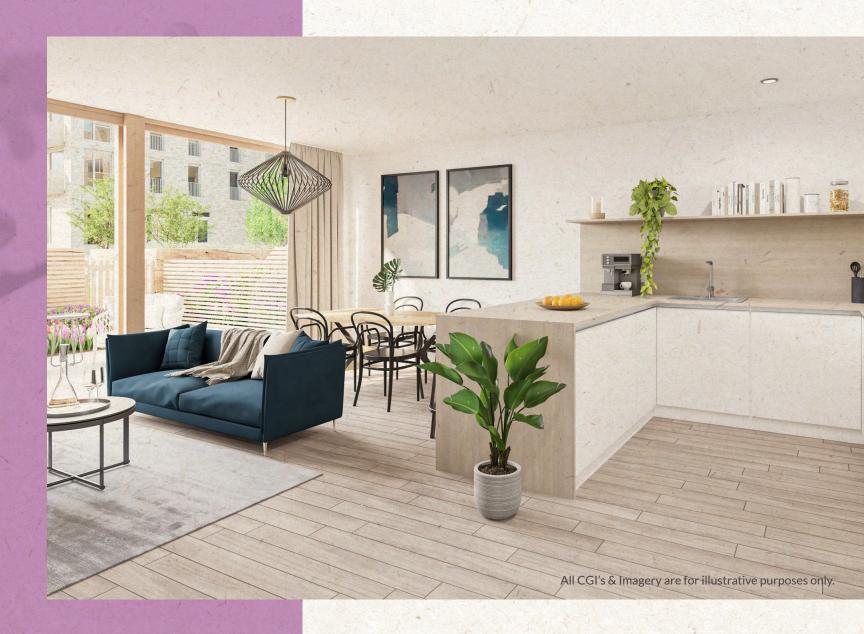

#### Kitchens

aminate worktops provide effortless utility, featuring stainless steel sinks and stylish chrome mixer taps. Every apartment benefits from full modern leek fittings – perfect for hosting guests or simply having a stylish workspace to use or any cooking needs.

### Floor Coverings

Oak flooring is provided to the kitchen living spaces and hallways, whilst carpet is provided to bedrooms as standard. The bathrooms and shower rooms feature porcelain tiled floors.