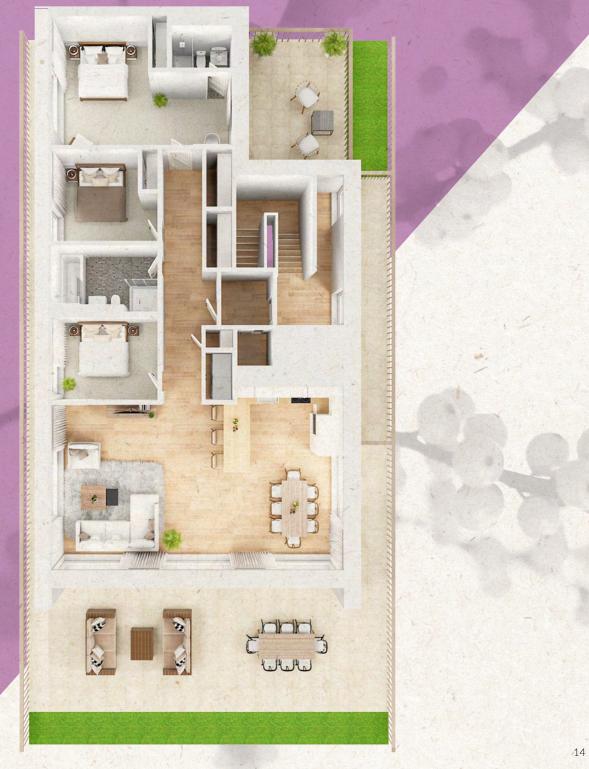

# Apartments: D.5.01

| The second secon |                |                 |
|--------------------------------------------------------------------------------------------------------------------------------------------------------------------------------------------------------------------------------------------------------------------------------------------------------------------------------------------------------------------------------------------------------------------------------------------------------------------------------------------------------------------------------------------------------------------------------------------------------------------------------------------------------------------------------------------------------------------------------------------------------------------------------------------------------------------------------------------------------------------------------------------------------------------------------------------------------------------------------------------------------------------------------------------------------------------------------------------------------------------------------------------------------------------------------------------------------------------------------------------------------------------------------------------------------------------------------------------------------------------------------------------------------------------------------------------------------------------------------------------------------------------------------------------------------------------------------------------------------------------------------------------------------------------------------------------------------------------------------------------------------------------------------------------------------------------------------------------------------------------------------------------------------------------------------------------------------------------------------------------------------------------------------------------------------------------------------------------------------------------------------|----------------|-----------------|
| Room                                                                                                                                                                                                                                                                                                                                                                                                                                                                                                                                                                                                                                                                                                                                                                                                                                                                                                                                                                                                                                                                                                                                                                                                                                                                                                                                                                                                                                                                                                                                                                                                                                                                                                                                                                                                                                                                                                                                                                                                                                                                                                                           | Size in Metres | Size in Feet    |
| Living / Dining<br>/ Kitchen                                                                                                                                                                                                                                                                                                                                                                                                                                                                                                                                                                                                                                                                                                                                                                                                                                                                                                                                                                                                                                                                                                                                                                                                                                                                                                                                                                                                                                                                                                                                                                                                                                                                                                                                                                                                                                                                                                                                                                                                                                                                                                   | 10.54 x 5.96   | 34' 7" x 19' 7" |
| Master Bedroom                                                                                                                                                                                                                                                                                                                                                                                                                                                                                                                                                                                                                                                                                                                                                                                                                                                                                                                                                                                                                                                                                                                                                                                                                                                                                                                                                                                                                                                                                                                                                                                                                                                                                                                                                                                                                                                                                                                                                                                                                                                                                                                 | 6.5 x 4.61     | 21' 4" x 15' 1" |
| En-suite                                                                                                                                                                                                                                                                                                                                                                                                                                                                                                                                                                                                                                                                                                                                                                                                                                                                                                                                                                                                                                                                                                                                                                                                                                                                                                                                                                                                                                                                                                                                                                                                                                                                                                                                                                                                                                                                                                                                                                                                                                                                                                                       | 2.20 x 1.90    | 7' 3" x 6' 3"   |
| Bedroom Two                                                                                                                                                                                                                                                                                                                                                                                                                                                                                                                                                                                                                                                                                                                                                                                                                                                                                                                                                                                                                                                                                                                                                                                                                                                                                                                                                                                                                                                                                                                                                                                                                                                                                                                                                                                                                                                                                                                                                                                                                                                                                                                    | 3.5 x 3.82     | 11'6" x 12'6"   |
| Bedroom Three                                                                                                                                                                                                                                                                                                                                                                                                                                                                                                                                                                                                                                                                                                                                                                                                                                                                                                                                                                                                                                                                                                                                                                                                                                                                                                                                                                                                                                                                                                                                                                                                                                                                                                                                                                                                                                                                                                                                                                                                                                                                                                                  | 3 x 3.82       | 9' 10" x 12' 6" |
| Bathroom                                                                                                                                                                                                                                                                                                                                                                                                                                                                                                                                                                                                                                                                                                                                                                                                                                                                                                                                                                                                                                                                                                                                                                                                                                                                                                                                                                                                                                                                                                                                                                                                                                                                                                                                                                                                                                                                                                                                                                                                                                                                                                                       | 3.82 x 2.35    | 12′ 6" x 7′ 9"  |
|                                                                                                                                                                                                                                                                                                                                                                                                                                                                                                                                                                                                                                                                                                                                                                                                                                                                                                                                                                                                                                                                                                                                                                                                                                                                                                                                                                                                                                                                                                                                                                                                                                                                                                                                                                                                                                                                                                                                                                                                                                                                                                                                |                |                 |