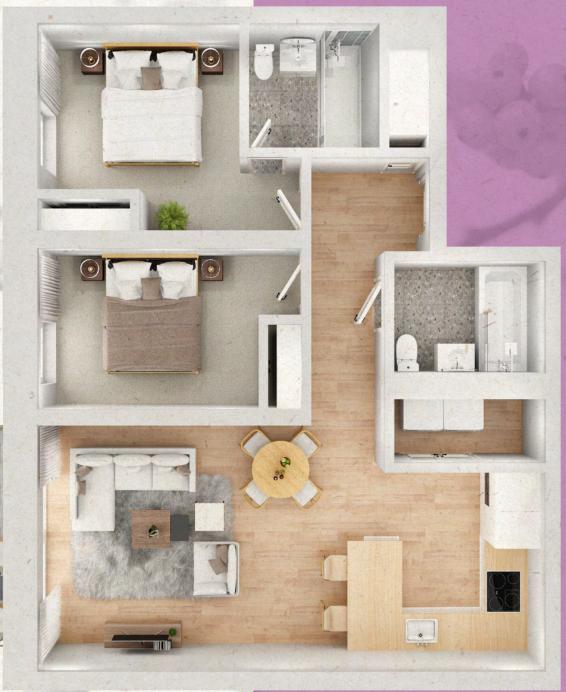

# Apartments: D.1.02, D.2.02 D.3.02, D.4.02

These contemporary and bright apartments feature wonderful views from a desirable balcony over the lush gardens, alongside two spacious bedrooms; one of which hosts its own impressive en-suite.

Square Meterage: 74m<sup>2</sup>

Plot Type: 02\_D

| Room                         | Size in Metres | Size in Feet     |
|------------------------------|----------------|------------------|
| Living / Dining<br>/ Kitchen | 7.98 x 3.89    | 26' 2" x 12' 9"  |
| Master Bedroom               | 3.18 x 4.22    | 10' 5" x 13' 10" |
| En-suite                     | 2.2 x 1.8      | 7' 3" x 5' 11"   |
| Bedroom Two                  | 4.22 x 2.62    | 13' 10" x 8' 7"  |
| Bathroom                     | 2.1 x 2.4      | 6' 11" x 7' 10"  |
|                              |                |                  |

Based on apartment D.1.02