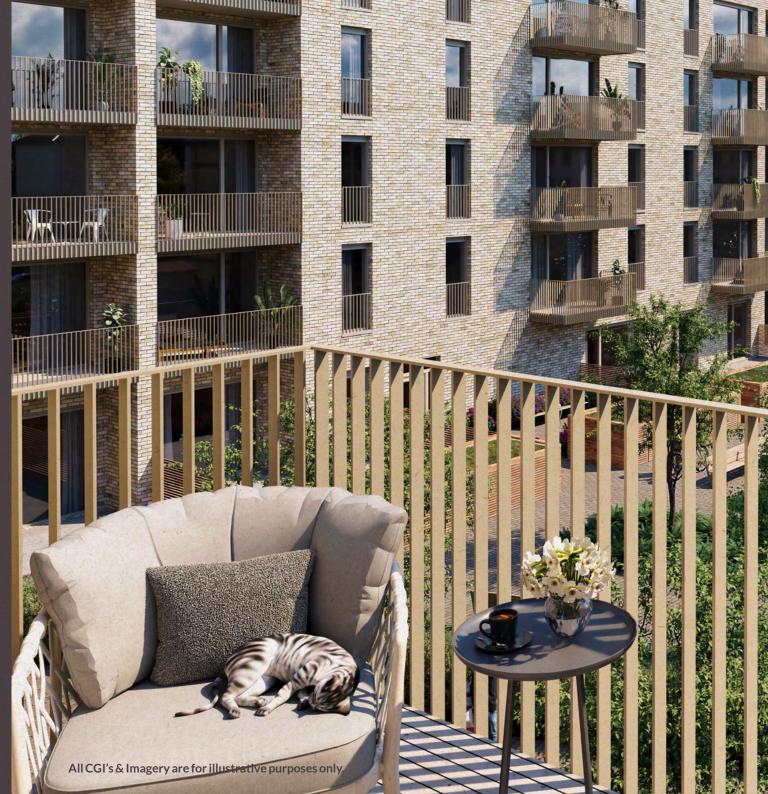

### Private Balconies and Terraced Gardens

Featuring landscaped communal gardens with green open spaces. All balconies are finished with metal decking and ppc coated metal balustrading, whilst attractive pavers finish terraced gardens to the ground floor homes - complete with ppc coated metal balustrading also. Vegetable growing space and fruit trees are a feature of the residents' community garden.