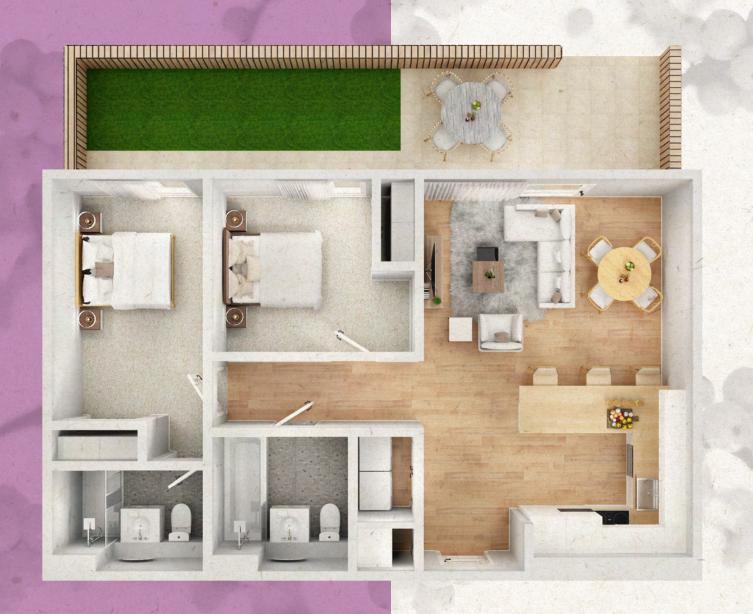

# Apartments: D.0.01, D.1.01, D.2.01

Spacious and bright, these generous two-bedroom apartments feature a contemporary open plan living, kitchen and dining space, with ground floor plots benefiting from a desirable front terraced garden. Alongside the family bathroom, the master bedroom benefits from its own stunning en-suite.

#### Square Meterage: 77m<sup>2</sup> Plot Type: 02 A 1

| Room                         | Size in Metres | Size in Feet          |
|------------------------------|----------------|-----------------------|
| Living / Dining<br>/ Kitchen | 6.84 x 4.69    | 22' 5" x 15' 5"       |
| Master Bedroom               | 4.9 x 2.81     | 16' 1" x 9' 3"        |
| En-suite                     | 1.8 x 2.84     | 5' 11" x 9' 4"        |
| Bedroom Two                  | 3 x 3.58       | 9' 10" x 11' 9"       |
|                              | 2.27 x 2.4     | 7' 5" x 7' <b>10"</b> |
|                              |                |                       |

Based on apartment D.O.O