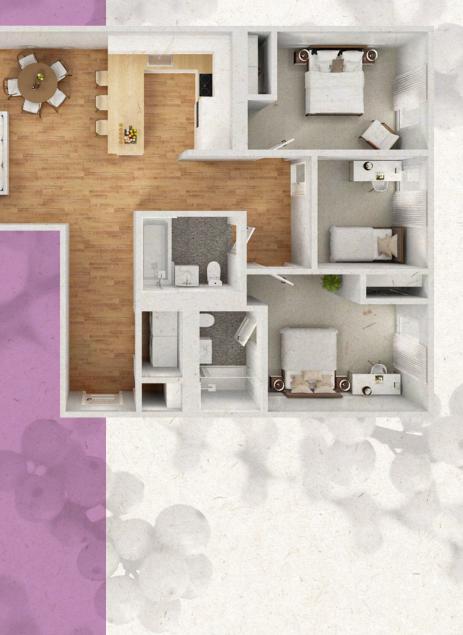

# Apartments: D.0.01, D.1.01, D.2.01

Spacious and bright, these generous two-bedroom apartments feature a contemporary open plan living, kitchen and dining space, with ground floor plots benefiting from a desirable front terraced garden. Alongside the family bathroom, the master bedroom benefits from its own stunning en-suite.

#### Square Meterage: 77m<sup>2</sup> Plot Type: 02 A 1

| Room                         | Size in Metres | Size in Feet          |
|------------------------------|----------------|-----------------------|
| Living / Dining<br>/ Kitchen | 6.84 x 4.69    | 22' 5" x 15' 5"       |
| Master Bedroom               | 4.9 x 2.81     | 16' 1" x 9' 3"        |
| En-suite                     | 1.8 x 2.84     | 5' 11" x 9' 4"        |
| Bedroom Two                  | 3 x 3.58       | 9' 10" x 11' 9"       |
|                              | 2.27 x 2.4     | 7' 5" x 7' <b>10"</b> |
|                              |                |                       |