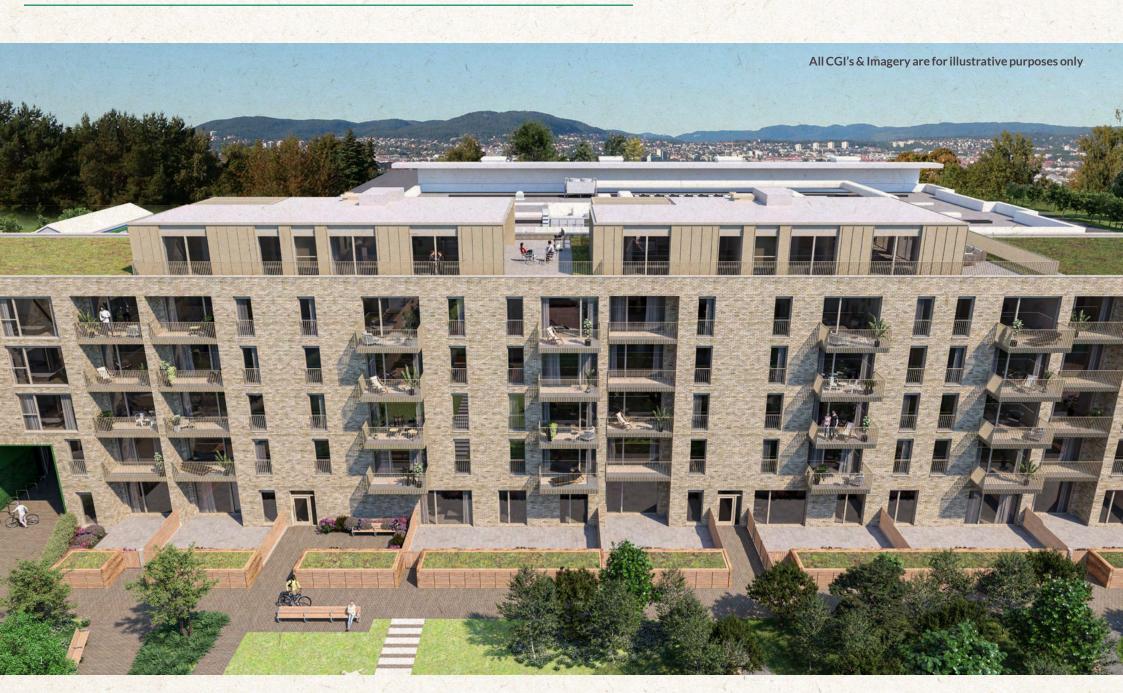

**The Damson Apartments** 





### **Contents**

| Rowanbank Gardens Overview | 1  |
|----------------------------|----|
| One Bedroom Apartments     | 2  |
| Two Bedroom Apartments     | 5  |
| Three Bedroom Apartments   | 11 |
| Your Home Specification    | 15 |
| The Garden                 | 17 |
| Location                   | 20 |
| Get in Touch               | 21 |

### The Damson Apartments Overview



### One Bedroom Apartments

Within the Damson Apartments

| Plot Type | Apartment Number |
|-----------|------------------|
| 01_A_3    | D.0.03           |
| 01_C      | D.0.02           |







## Apartments: D.0.03

This light and modern apartment sits in the heart of the development, benefiting from a spacious open plan kitchen, dining, and living area, alongside modern built-in storage within the bedroom.

Square Meterage: 52m<sup>2</sup>

Plot Type: 01\_A\_3

| Room                         | Size in Metres | Size in Feet    |
|------------------------------|----------------|-----------------|
| Living / Dining<br>/ Kitchen | 6.21 x 5.02    | 20' 4" x 16' 6" |
| Master Bedroom               | 3.24 x 3.14    | 10' 8" x 10' 4" |
| Bathroom                     | 2.59 x 2.21    | 8' 6"