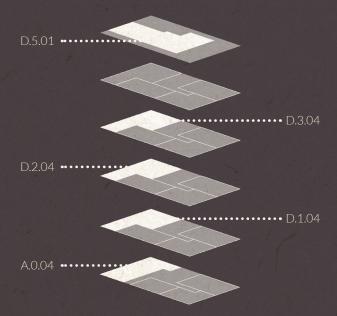

### Three Bedroom Apartments

Within the Damson Apartments

| Plot Type | Apartment Number       |  |
|-----------|------------------------|--|
| 03_D      | D.1.04, D.2.04, D.3.04 |  |
| 03_K      | D.0.04                 |  |
| 03_M      | D.5.01                 |  |

## Apartments: D.1.04, D.2.04, D.3.04

With incredible views across the thriving gardens from generous balconies, these bright three-bedroom apartments benefit from a stunning contemporary open plan kitchen, living and dining space. The three spacious bedrooms include built in storage, while the master bed features an en-suite.

### Apartments: D.0.04

This desirable three-bedroom apartment benefits from both front and back terraced gardens, with the bright, contemporary open plan kitchen, living and dining space looking out onto the lush grounds. The master bedroom features a stylish en-suite, whilst the family bathroom hosts stunning fittings.

# Apartments: D.5.01

| The second secon |                |                 |
|--------------------------------------------------------------------------------------------------------------------------------------------------------------------------------------------------------------------------------------------------------------------------------------------------------------------------------------------------------------------------------------------------------------------------------------------------------------------------------------------------------------------------------------------------------------------------------------------------------------------------------------------------------------------------------------------------------------------------------------------------------------------------------------------------------------------------------------------------------------------------------------------------------------------------------------------------------------------------------------------------------------------------------------------------------------------------------------------------------------------------------------------------------------------------------------------------------------------------------------------------------------------------------------------------------------------------------------------------------------------------------------------------------------------------------------------------------------------------------------------------------------------------------------------------------------------------------------------------------------------------------------------------------------------------------------------------------------------------------------------------------------------------------------------------------------------------------------------------------------------------------------------------------------------------------------------------------------------------------------------------------------------------------------------------------------------------------------------------------------------------------|----------------|-----------------|
| Room                                                                                                                                                                                                                                                                                                                                                                                                                                                                                                                                                                                                                                                                                                                                                                                                                                                                                                                                                                                                                                                                                                                                                                                                                                                                                                                                                                                                                                                                                                                                                                                                                                                                                                                                                                                                                                                                                                                                                                                                                                                                                                                           | Size in Metres | Size in Feet    |
| Living / Dining<br>/ Kitchen                                                                                                                                                                                                                                                                                                                                                                                                                                                                                                                                                                                                                                                                                                                                                                                                                                                                                                                                                                                                                                                                                                                                                                                                                                                                                                                                                                                                                                                                                                                                                                                                                                                                                                                                                                                                                                                                                                                                                                                                                                                                                                   | 10.54 x 5.96   | 34' 7" x 19' 7" |
| Master Bedroom                                                                                                                                                                                                                                                                                                                                                                                                                                                                                                                                                                                                                                                                                                                                                                                                                                                                                                                                                                                                                                                                                                                                                                                                                                                                                                                                                                                                                                                                                                                                                                                                                                                                                                                                                                                                                                                                                                                                                                                                                                                                                                                 | 6.5 x 4.61     | 21' 4" x 15' 1" |
| En-suite                                                                                                                                                                                                                                                                                                                                                                                                                                                                                                                                                                                                                                                                                                                                                                                                                                                                                                                                                                                                                                                                                                                                                                                                                                                                                                                                                                                                                                                                                                                                                                                                                                                                                                                                                                                                                                                                                                                                                                                                                                                                                                                       | 2.20 x 1.90    | 7' 3" x 6' 3"   |
| Bedroom Two                                                                                                                                                                                                                                                                                                                                                                                                                                                                                                                                                                                                                                                                                                                                                                                                                                                                                                                                                                                                                                                                                                                                                                                                                                                                                                                                                                                                                                                                                                                                                                                                                                                                                                                                                                                                                                                                                                                                                                                                                                                                                                                    | 3.5 x 3.82     | 11'6" x 12'6"   |
| Bedroom Three                                                                                                                                                                                                                                                                                                                                                                                                                                                                                                                                                                                                                                                                                                                                                                                                                                                                                                                                                                                                                                                                                                                                                                                                                                                                                                                                                                                                                                                                                                                                                                                                                                                                                                                                                                                                                                                                                                                                                                                                                                                                                                                  | 3 x 3.82       | 9' 10" x 12' 6" |
| Bathroom                                                                                                                                                                                                                                                                                                                                                                                                                                                                                                                                                                                                                                                                                                                                                                                                                                                                                                                                                                                                                                                                                                                                                                                                                                                                                                                                                                                                                                                                                                                                                                                                                                                                                                                                                                                                                                                                                                                                                                                                                                                                                                                       | 3.82 x 2.35    | 12′ 6" x 7′ 9"  |
|                                                                                                                                                                                                                                                                                                                                                                                                                                                                                                                                                                                                                                                                                                                                                                                                                                                                                                                                                                                                                                                                                                                                                                                                                                                                                                                                                                                                                                                                                                                                                                                                                                                                                                                                                                                                                                                                                                                                                                                                                                                                                                                                |                |                 |