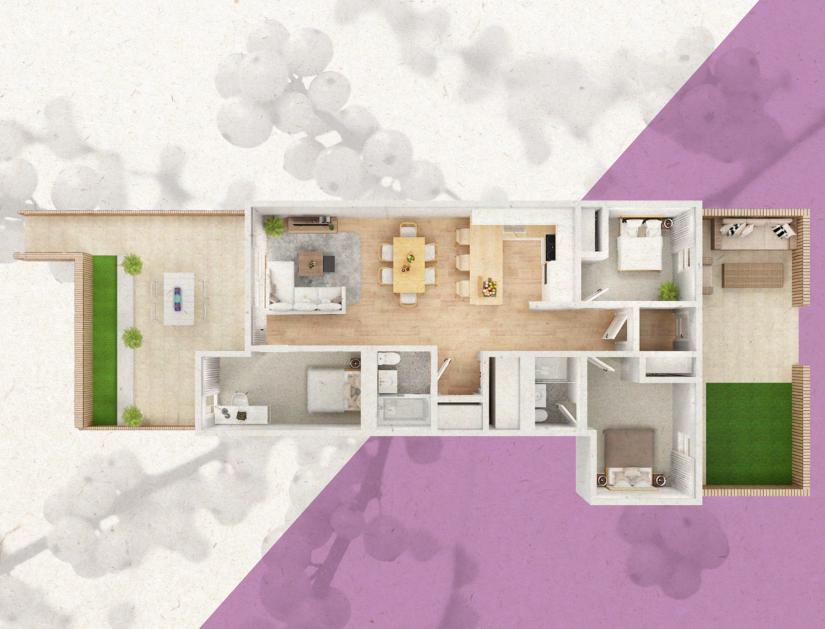

## Apartments: D.1.04, D.2.04, D.3.04

With incredible views across the thriving gardens from generous balconies, these bright three-bedroom apartments benefit from a stunning contemporary open plan kitchen, living and dining space. The three spacious bedrooms include built in storage, while the master bed features an en-suite.

Square Meterage: 101m<sup>2</sup>

Plot Type: 03\_D

D.1.04 and D.2.04

| 11" |
|-----|
| 9"  |
| )   |
| 2"  |
| 7"  |
| ,   |
|     |

Based on apartment D.1.04

Square Meterage: 98m²

D.3.04

| Room                         | Size in Metres | Size in Feet    |
|------------------------------|----------------|-----------------|
| Living / Dining<br>/ Kitchen | 8.93 x 4.54    | 29'3" x 14' 11" |
| Master Bedroom               | 3.58 x 3.27    | 11' 9" x 10' 9" |
| En-suite                     | 2.44 x 1.80    | 8' x 5' 11"     |
| Bedroom Two                  | 3.36 x 2.79    | 11' x 9' 2"     |
| Bedroom Three                | 2.45 x 2.62    | 8' x 8' 7"      |
| Bathroom                     | 2.40 x 2.14    | 7' 10" x 7'     |
|                              |                |                 |