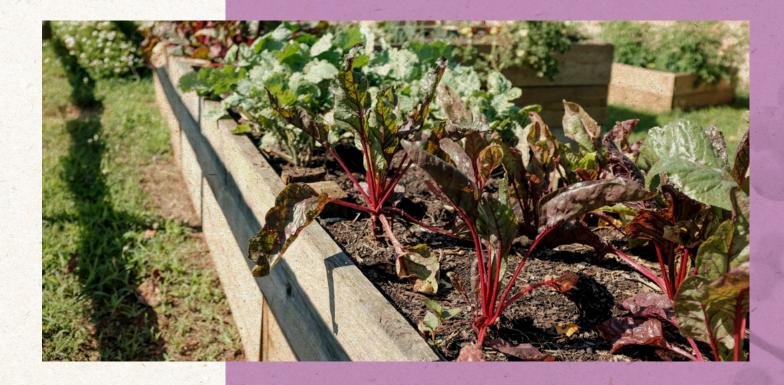

### Private Balconies and Terraced Gardens

Featuring landscaped communal gardens with green open spaces. All balconies are finished with metal decking and ppc coated metal balustrading, whilst attractive pavers finish terraced gardens to the ground floor homes - complete with ppc coated metal balustrading also. Vegetable growing space and fruit trees are a feature of the residents' community garden.