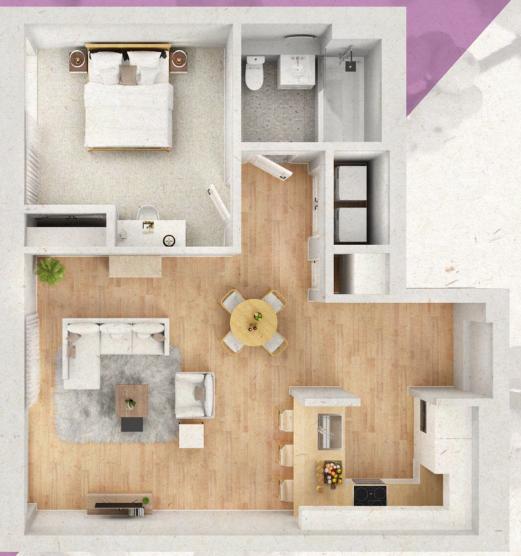

## Apartments: D.0.03

This light and modern apartment sits in the heart of the development, benefiting from a spacious open plan kitchen, dining, and living area, alongside modern built-in storage within the bedroom.

Square Meterage: 52m<sup>2</sup>

Plot Type: 01\_A\_3

| Room                         | Size in Metres | Size in Feet    |
|------------------------------|----------------|-----------------|
| Living / Dining<br>/ Kitchen | 6.21 x 5.02    | 20' 4" x 16' 6" |
| Master Bedroom               | 3.24 x 3.14    | 10' 8" x 10' 4" |
| Bathroom                     | 2.59 x 2.21    | 8' 6" x 7' 3"   |
|                              |                |                 |

Based on apartment D.O.O3

All Floorplans, dimensions and layouts are for illustrative purposes only and may be subject to change.  $\begin{tabular}{ll} \hline \end{tabular}$ 