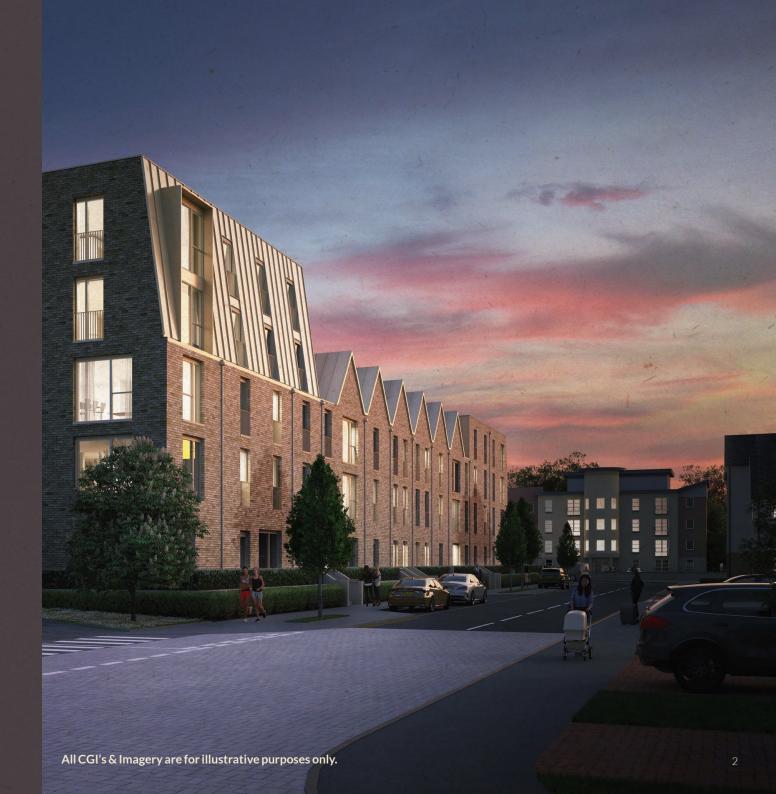

**The Damson Apartments** 





### **Contents**

| Rowanbank Gardens Overview | 1  |
|----------------------------|----|
| One Bedroom Apartments     | 2  |
| Two Bedroom Apartments     | 5  |
| Three Bedroom Apartments   | 11 |
| Your Home Specification    | 15 |
| The Garden                 | 17 |
| Location                   | 20 |
| Get in Touch               | 21 |

### The Damson Apartments Overview



### One Bedroom Apartments

Within the Damson Apartments

| Plot Type | Apartment Number |
|-----------|------------------|
| 01_A_3    | D.0.03           |
| 01_C      | D.0.02           |







## Apartments: D.0.03

This light and modern apartment sits in the heart of the development, benefiting from a spacious open plan kitchen, dining, and living area, alongside modern built-in storage within the bedroom.

Square Meterage: 52m<sup>2</sup>

Plot Type: 01\_A\_3

| Room                         | Size in Metres | Size in Feet    |
|------------------------------|----------------|-----------------|
| Living / Dining<br>/ Kitchen | 6.21 x 5.02    | 20' 4" x 16' 6" |
| Master Bedroom               | 3.24 x 3.14    | 10' 8" x 10' 4" |
| Bathroom                     | 2.59 x 2.21    | 8' 6" x 7' 3"   |
|                              |                |                 |

Based on apartment D.O.O3





All Floorplans, dimensions and layouts are for illustrative purposes only and may be