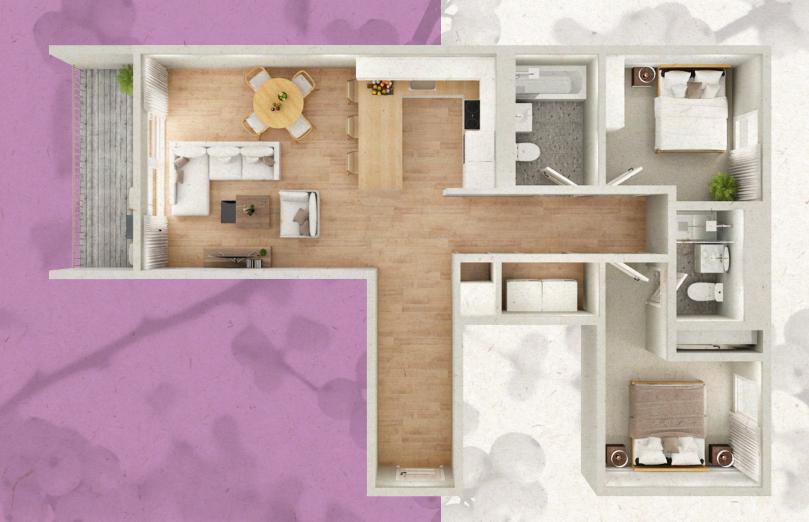

### Apartments: D.0.04

This desirable three-bedroom apartment benefits from both front and back terraced gardens, with the bright, contemporary open plan kitchen, living and dining space looking out onto the lush grounds. The master bedroom features a stylish en-suite, whilst the family bathroom hosts stunning fittings.

Square Meterage: 103m²

Plot Type: 03\_K

| Room                         | Size in Metres | Size in Feet     |  |
|------------------------------|----------------|------------------|--|
| Living / Dining<br>/ Kitchen | 9.9 x 4.28     | 32' 6" x 14' 1"  |  |
| Master Bedroom               | 4.50 x 3.29    | 14' 9" x 10' 10" |  |
| En-suite                     | 1.8 x 2.5      | 5′ 11" x 8′ 2"   |  |
| Bedroom Two                  | 3.29 x 2.80    | 10' 10" x 9' 2"  |  |
| Bedroom Three                | 4.8 x 2.5      | 15' 9" x 8' 2"   |  |
| Bathroom                     | 2.53 x 2.1     | 8' 4" x 6' 11"   |  |
| A market and for             | HAT WOULD BE   |                  |  |

Based on apartment D.0.04