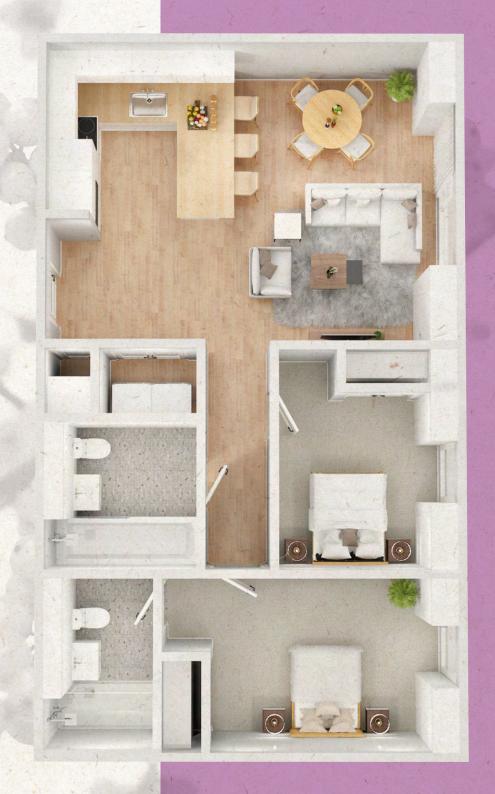

## Apartments: D.0.03

This light and modern apartment sits in the heart of the development, benefiting from a spacious open plan kitchen, dining, and living area, alongside modern built-in storage within the bedroom.

Square Meterage: 52m<sup>2</sup>

Plot Type: 01\_A\_3

| Room                         | Size in Metres | Size in Feet    |
|------------------------------|----------------|-----------------|
| Living / Dining<br>/ Kitchen | 6.21 x 5.02    | 20' 4" x 16' 6" |
| Master Bedroom               | 3.24 x 3.14    | 10' 8" x 10' 4" |
| Bathroom                     | 2.59 x 2.21    | 8' 6" x 7' 3"   |
|                              |                |                 |

Based on apartment D.O.O3

All Floorplans, dimensions and layouts are for illustrative purposes only and may be subject to change.  $\begin{tabular}{ll} \hline \end{tabular}$ 