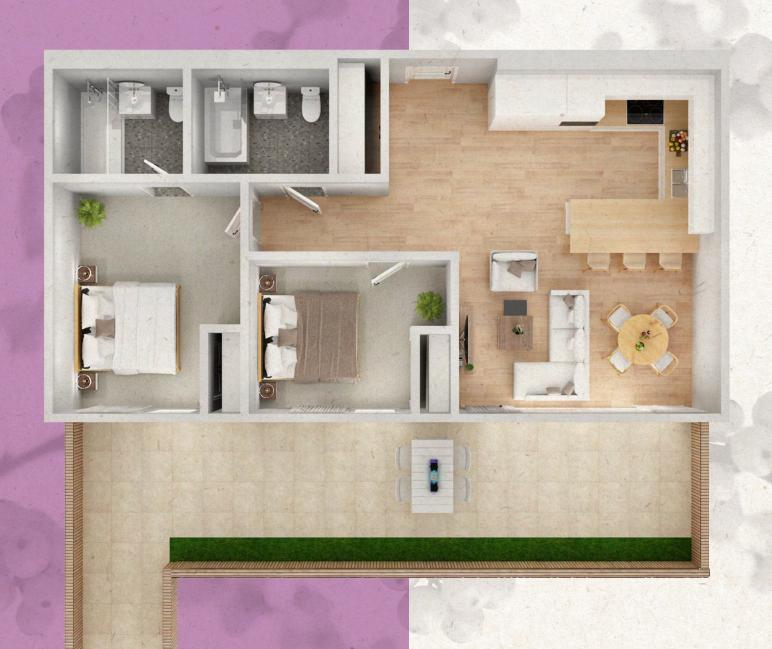

# Apartments: D.3.01, D.4.01

This light and spacious apartment benefits from a generous open plan kitchen, living and dining space, alongside two bedrooms with built-in storage and a private en-suite for the master bed.

Square Meterage: 75m<sup>2</sup>

Plot Type: 02\_A\_3

D.3.01

| Room                         | Size in Metres | Size in Feet     |
|------------------------------|----------------|------------------|
| Living / Dining<br>/ Kitchen | 6.55 x 4.84    | 21' 6" x 15' 11" |
| Master Bedroom               | 4.68 x 2.63    | 15' 4" x 8' 8"   |
| En-suite                     | 1.8 x 2.7      | 5' 11" x 8' 10"  |
| Bedroom Two                  | 2.75 x 3.5     | 9' x 11' 6"      |
| Bathroom                     | 2.44 x 2.40    | 8' x 7' 10"      |
|                              |                |                  |

Based on apartment D.3.01

Square Meterage: 71m<sup>2</sup>

Plot Type: 02\_A\_3

D.4.01

| Room                         | Size in Metres | Size in Feet     |
|------------------------------|----------------|------------------|
| Living / Dining<br>/ Kitchen | 6.13 x 4.83    | 20' 1" x 15' 10" |
| Master Bedroom               | 4,26 x 2.63    | 14' x 8' 8"      |
| En-suite                     | 1.8 x 2.7      | 5' 11" x 8' 10"  |
| Bedroom Two                  | 2.43 x 3.5     | 8' x 11' 6"      |
| Bathroom                     | 2.44 x 2.40    | 8' x 7' 10"      |
|                              |                | THE REAL PLAN    |

Based on apartment D.4.01

All Floorplans, dimensions and layouts are for illustrative purposes only and may be subject to change.  $\begin{picture}(10,0) \put(0,0){\line(0,0)} \put(0,0){\line(0,0$ 