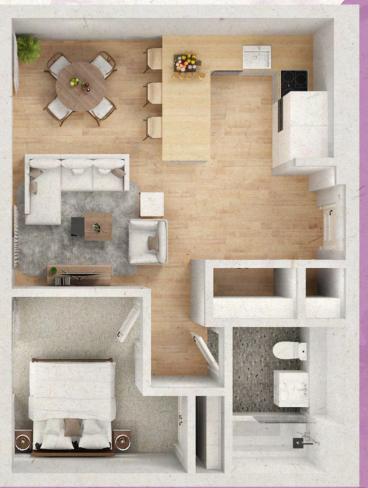

## Apartments: D.0.03

This light and modern apartment sits in the heart of the development, benefiting from a spacious open plan kitchen, dining, and living area, alongside modern built-in storage within the bedroom.

Square Meterage: 52m<sup>2</sup>

Plot Type: 01\_A\_3

| Room                         | Size in Metres | Size in Feet    |
|------------------------------|----------------|-----------------|
| Living / Dining<br>/ Kitchen | 6.21 x 5.02    | 20' 4" x 16' 6" |
| Master Bedroom               | 3.24 x 3.14    | 10' 8" x 10' 4" |
| Bathroom                     | 2.59 x 2.21    | 8' 6" x 7' 3"   |
|                              |                |                 |

Based on apartment D.O.O3

All Floorplans, dimensions and layouts are for illustrative purposes only and may be subject to change.  $\begin{tabular}{ll} \hline \end{tabular}$ 