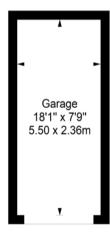

# **Watermans**

Single Garage & Parking Space at Sandport, Leith Edinburgh, EH6 6PL

A great opportunity has arisen to acquire this single lock up garage

Total Area 13.0 sq metres 18'1" x 7'9" (5.50m x 2.36m)

#### **Garage Measures:**

Internal Depth - 5.50m

Internal Width - 2.36m

#### Garage

Approx. 13.0 sq. metres (139.9 sq. feet)

Total area: approx. 13.0 sq. metres (139.9 sq. feet)