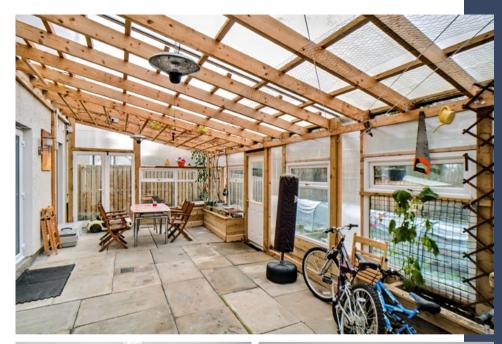

#### Summary

This attractive detached villa (circa 2021) enjoys tasteful neutral interiors that are perfectly designed for family living. It features multiple living areas, including a tripleaspect sunroom, and five spacious bedrooms - three with en-suite facilities and one ideal as a study. There is also a first floor bathroom and the handy features of a WC and utility room on the ground floor. Private gardens include a rear garden that looks out over leafy trees and is reassuringly secure for children and pets. This delightful outdoor area boasts a lawn, a patio, vegetable planters, and a treehouse. Additionally, an attached garage and driveway provide good private parking. The appealing residence lies on the peaceful fringes of Edinburgh, in sought-after Liberton, conveniently close to the bypass and well-connected to the city centre by bus links day and night.