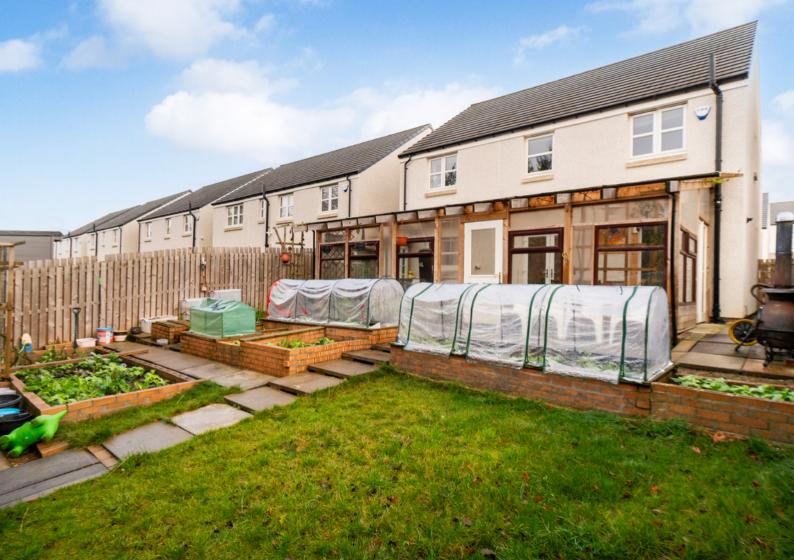

#### Summary

This attractive detached villa (circa 2021) enjoys tasteful neutral interiors that are perfectly designed for family living. It features multiple living areas, including a tripleaspect sunroom, and five spacious bedrooms - three with en-suite facilities and one ideal as a study. There is also a first floor bathroom and the handy features of a WC and utility room on the ground floor. Private gardens include a rear garden that looks out over leafy trees and is reassuringly secure for children and pets. This delightful outdoor area boasts a lawn, a patio, vegetable planters, and a treehouse. Additionally, an attached garage and driveway provide good private parking. The appealing residence lies on the peaceful fringes of Edinburgh, in sought-after Liberton, conveniently close to the bypass and well-connected to the city centre by bus links day and night.

### Features

- Quietly-located modern detached villa (circa 2021)
- Entrance hall with WC
- Southerly-facing living room
- Open-plan integrated kitchen and dining/family room with access to:
- Generous sunroom with garden access
- Principal suite with shower room and storage
- Four more spacious bedrooms (option for a study)
- Jack-and-Jill shower room
- Bathroom with shower-over-bath
- Ground-floor utility room
- Secure garden with a tranquil leafy outlook
- Private front garden and driveway
- Attached single garage
- Gas central heating, solar panels, and double-glazing