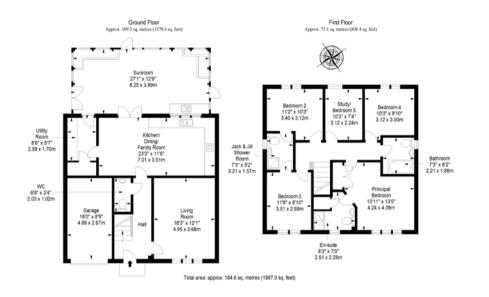

## Floorplan

EPC Rating - B | Council tax band - G | Home report Value - £435,000