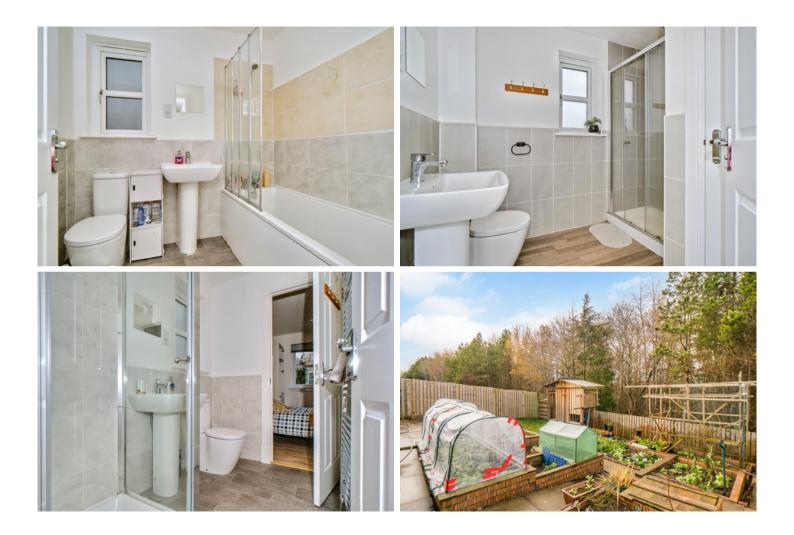

#### Summary

This attractive detached villa (circa 2021) enjoys tasteful neutral interiors that are perfectly designed for family living. It features multiple living areas, including a tripleaspect sunroom, and five spacious bedrooms - three with en-suite facilities and one ideal as a study. There is also a first floor bathroom and the handy features of a WC and utility room on the ground floor. Private gardens include a rear garden that looks out over leafy trees and is reassuringly secure for children and pets. This delightful outdoor area boasts a lawn, a patio, vegetable planters, and a treehouse. Additionally, an attached garage and driveway provide good private parking. The appealing residence lies on the peaceful fringes of Edinburgh, in sought-after Liberton, conveniently close to the bypass and well-connected to the city centre by bus links day and night.

### Features

- Quietly-located modern detached villa (circa 2021)
- Entrance hall with WC
- Southerly-facing living room
- Open-plan integrated kitchen and dining/family room with access to:
- Generous sunroom with garden access
- Principal suite with shower room and storage
- Four more spacious bedrooms (option for a study)
- Jack-and-Jill shower room
- Bathroom with shower-over-bath
- Ground-floor utility room
- Secure garden with a tranquil leafy outlook
- Private front garden and driveway
- Attached single garage
- Gas central heating, solar panels, and double-glazing