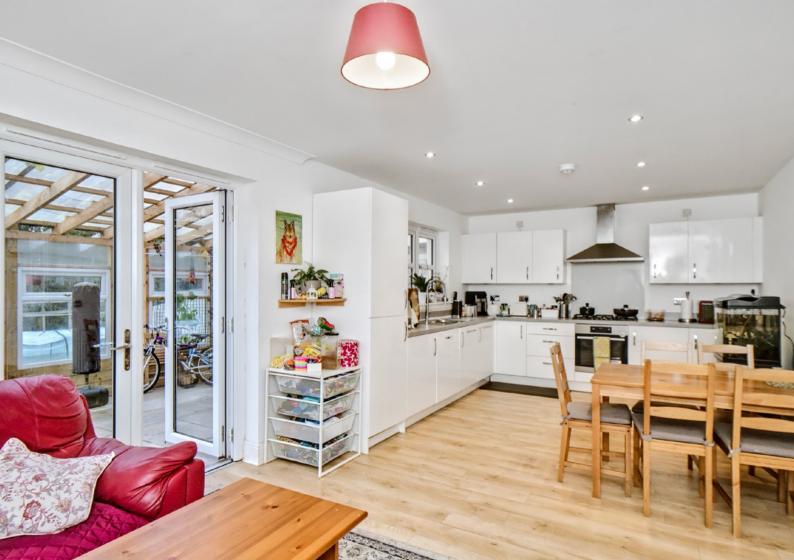

#### Summary

This attractive detached villa (circa 2021) enjoys tasteful neutral interiors that are perfectly designed for family living. It features multiple living areas, including a tripleaspect sunroom, and five spacious bedrooms - three with en-suite facilities and one ideal as a study. There is also a first floor bathroom and the handy features of a WC and utility room on the ground floor. Private gardens include a rear garden that looks out over leafy trees and is reassuringly secure for children and pets. This delightful outdoor area boasts a lawn, a patio, vegetable planters, and a treehouse. Additionally, an attached garage and driveway provide good private parking. The appealing residence lies on the peaceful fringes of Edinburgh, in sought-after Liberton, conveniently close to the bypass and well-connected to the city centre by bus links day and night.

### Features

- Quietly-located modern detached villa (circa 2021)
- Entrance hall with WC
- Southerly-facing living room
- Open-plan integrated kitchen and dining/family room with access to:
- Generous sunroom with garden access
- Principal suite with shower room and storage
- Four more spacious bedrooms (option for a study)
- Jack-and-Jill shower room
- Bathroom with shower-over-bath
- Ground-floor utility room
- Secure garden with a tranquil leafy outlook
- Private front garden and driveway
- Attached single garage
- Gas central heating, solar panels, and double-glazing