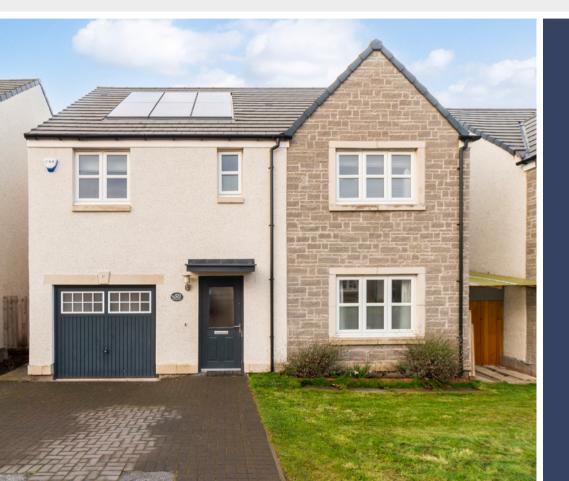

#### Summary

This attractive detached villa (circa 2021) enjoys tasteful neutral interiors that are perfectly designed for family living. It features multiple living areas, including a tripleaspect sunroom, and five spacious bedrooms - three with en-suite facilities and one ideal as a study. There is also a first floor bathroom and the handy features of a WC and utility room on the ground floor. Private gardens include a rear garden that looks out over leafy trees and is reassuringly secure for children and pets. This delightful outdoor area boasts a lawn, a patio, vegetable planters, and a treehouse. Additionally, an attached garage and driveway provide good private parking. The appealing residence lies on the peaceful fringes of Edinburgh, in sought-after Liberton, conveniently close to the bypass and well-connected to the city centre by bus links day and night.

### Features

- Quietly-located modern detached villa (circa 2021)
- Entrance hall with WC
- Southerly-facing living room
- Open-plan integrated kitchen and dining/family room with access to:
- Generous sunroom with garden access
- Principal suite with shower room and storage
- Four more spacious bedrooms (option for a study)
- Jack-and-Jill shower room
- Bathroom with shower-over-bath
- Ground-floor utility room
- Secure garden with a tranquil leafy outlook
- Private front garden and driveway
- Attached single garage
- Gas central heating, solar panels, and double-glazing