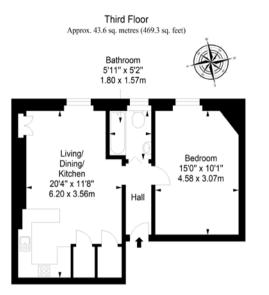

## Floorplan

Total area: approx.43.6 sg. metres (469.3 sg. feet)

EPC Rating - D | Council Tax band - A | Home report Value - £180,000

Extras: all fitted floor and window coverings, light fittings and kitchen appliances are included in the sale.