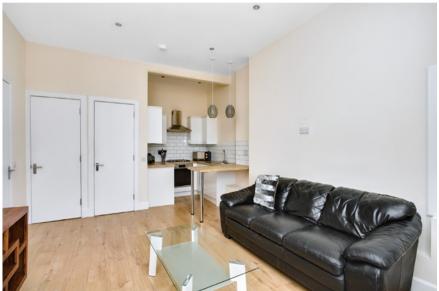

### Summary

With its enviable city location in desirable Leith, within walking distance from the city centre, this handsome one-bedroom, topfloor tenement flat will appeal to a wide demographic of buyers, including first-time buyers, couples, city professionals and rental investors. The home boasts an open-plan westfacing reception area enjoying ample natural light from a large window and a modern fitted kitchen with a convenient utility closet. The flat further features a spacious double bedroom with a westerly aspect and a modern bathroom with bathroom with a shower-over-bath. Outside the home, the property benefits from a well-kept communal garden grounds and zoned permit parking.

## Features

- Top-floor flat in sought-after Leith
- Forms part of a traditional tenement building
- Shared stairwell with secure entry system
- West-facing open-plan living/dining/kitchen
- Double bedroom with a westerly aspect
- Contemporary family bathroom
- Convenient in-unit utility cupboard
- Shared gardens to the front and rear
- Gas central heating and double glazing
- Less than 10 minutes walk from Leith Links
- Strolling distance from the city centre
- Nearby shops and transport links