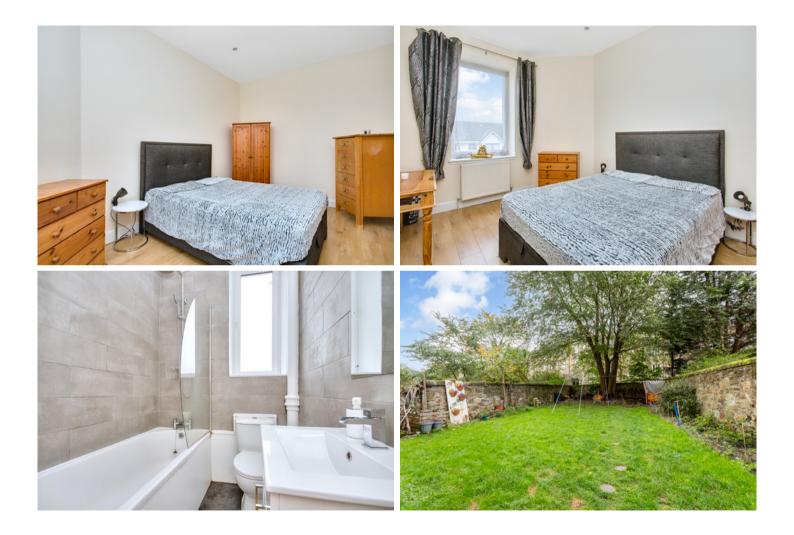

### Summary

With its enviable city location in desirable Leith, within walking distance from the city centre, this handsome one-bedroom, topfloor tenement flat will appeal to a wide demographic of buyers, including first-time buyers, couples, city professionals and rental investors. The home boasts an open-plan westfacing reception area enjoying ample natural light from a large window and a modern fitted kitchen with a convenient utility closet. The flat further features a spacious double bedroom with a westerly aspect and a modern bathroom with bathroom with a shower-over-bath. Outside the home, the property benefits from a well-kept communal garden grounds and zoned permit parking.

## Features

- Top-floor flat in sought-after Leith
- Forms part of a traditional tenement building
- Shared stairwell with secure entry system
- West-facing open-plan living/dining/kitchen
- Double bedroom with a westerly aspect
- Contemporary family bathroom
- Convenient in-unit utility cupboard
- Shared gardens to the front and rear
- Gas central heating and double glazing
- Less than 10 minutes walk from Leith Links
- Strolling distance from the city centre
- Nearby shops and transport links