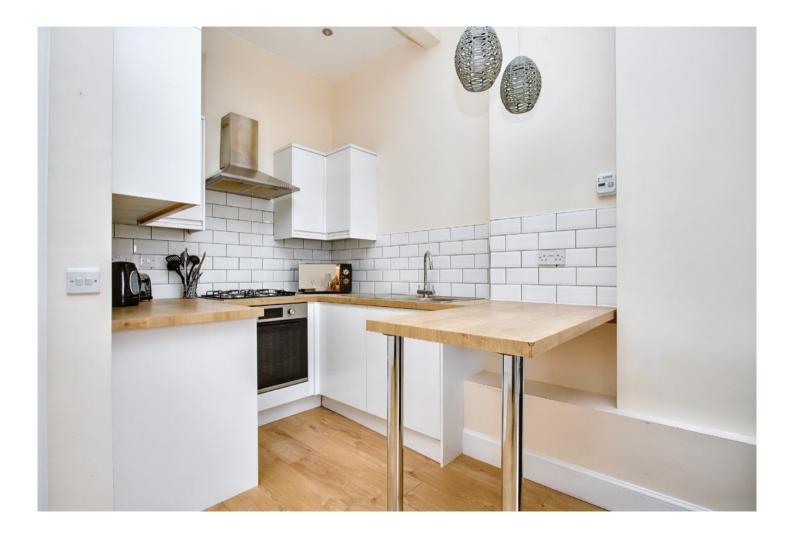

### Summary

With its enviable city location in desirable Leith, within walking distance from the city centre, this handsome one-bedroom, topfloor tenement flat will appeal to a wide demographic of buyers, including first-time buyers, couples, city professionals and rental investors. The home boasts an open-plan westfacing reception area enjoying ample natural light from a large window and a modern fitted kitchen with a convenient utility closet. The flat further features a spacious double bedroom with a westerly aspect and a modern bathroom with bathroom with a shower-over-bath. Outside the home, the property benefits from a well-kept communal garden grounds and zoned permit parking.

## Features

- Top-floor flat in sought-after Leith
- Forms part of a traditional tenement building
- Shared stairwell with secure entry system
- West-facing open-plan living/dining/kitchen
- Double bedroom with a westerly aspect
- Contemporary family bathroom
- Convenient in-unit utility cupboard
- Shared gardens to the front and rear
- Gas central heating and double glazing
- Less than 10 minutes walk from Leith Links
- Strolling distance from the city centre
- Nearby shops and transport links