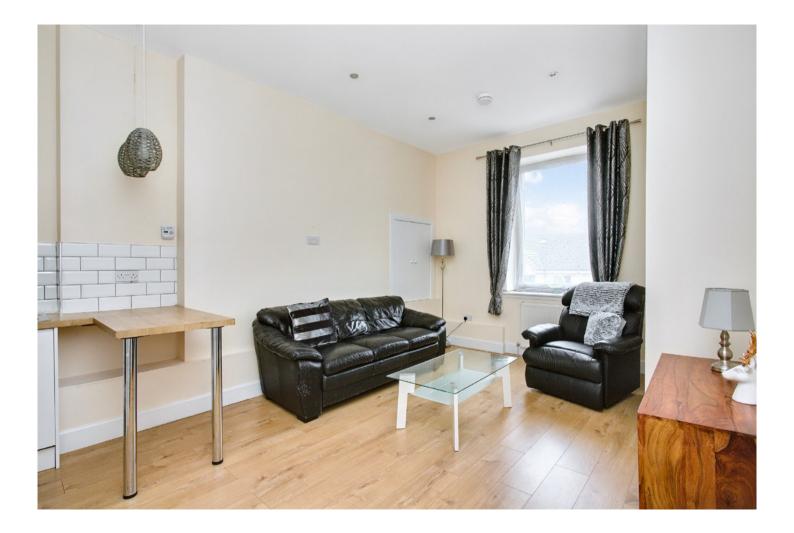

### Summary

With its enviable city location in desirable Leith, within walking distance from the city centre, this handsome one-bedroom, topfloor tenement flat will appeal to a wide demographic of buyers, including first-time buyers, couples, city professionals and rental investors. The home boasts an open-plan westfacing reception area enjoying ample natural light from a large window and a modern fitted kitchen with a convenient utility closet. The flat further features a spacious double bedroom with a westerly aspect and a modern bathroom with bathroom with a shower-over-bath. Outside the home, the property benefits from a well-kept communal garden grounds and zoned permit parking.

## Features

- Top-floor flat in sought-after Leith
- Forms part of a traditional tenement building
- Shared stairwell with secure entry system
- West-facing open-plan living/dining/kitchen
- Double bedroom with a westerly aspect
- Contemporary family bathroom
- Convenient in-unit utility cupboard
- Shared gardens to the front and rear
- Gas central heating and double glazing
- Less than 10 minutes walk from Leith Links
- Strolling distance from the city centre
- Nearby shops and transport links