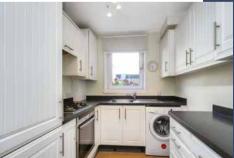

#### Features

- Attractive ground-floor retirement flat
- Situated in sought-after Trinity
- Careline alarm service
- Resident management staff
- Neutral interior décor throughout
- Welcoming entrance hall
- Large, dual-aspect living room
- Monochrome-inspired kitchen
- One bright and spacious bedroom
- One versatile box room for creative use
- Modern three-piece shower room
- Well-maintained communal garden
- Residents' parking
- Gas central heating and double glazing