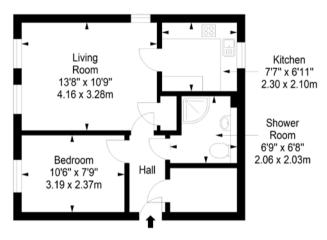

## Floorplan

#### Ground Floor

Approx. 38.3 sq. metres (412.3 sq. feet)

Total area: approx. 38.3 sq. metres (412.3 sq. feet)

EPC Rating - C | Council tax band - C | Home report Value - £135,000

Extras: all fitted floor and window coverings, light fittings, integrated oven, gas hob, and fridge/freezer, and an undercounter washing machine are included.