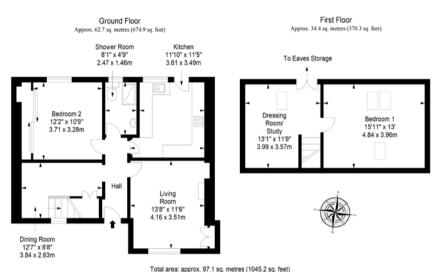

# Floorplan

EPC Rating - D | Council tax band - C | Home report Value - £180,000

Extras: All fitted floor coverings, window coverings, light fittings, and integrated kitchen appliances will be included in the sale.