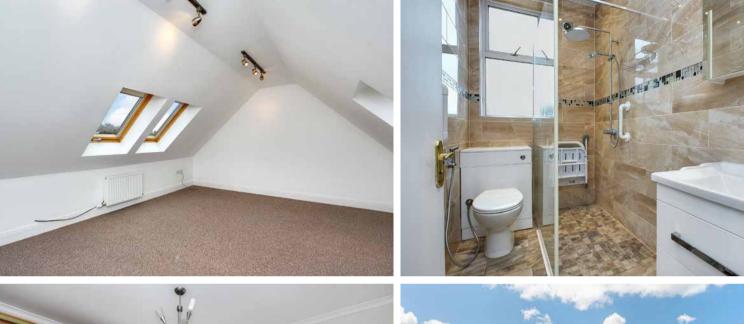

### Features

- Traditional mid-terraced cottage in East Wemyss
- Well-presented interiors and neutral décor
- Welcoming entrance hallway
- West-facing living room with fireplace
- Airy kitchen with garden access
- Versatile dining room
- Two double bedrooms, one with a built-in wardrobe and the other with a dressing room/ study
- Bright, modern shower room with rainfall showerhead
- Low-maintenance rear garden with gated access to green space adjacent
- Front garden and private driveway
- Gas central heating and double glazing