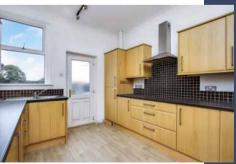

### Features

- Traditional mid-terraced cottage in East Wemyss
- Well-presented interiors and neutral décor
- Welcoming entrance hallway
- West-facing living room with fireplace
- Airy kitchen with garden access
- Versatile dining room
- Two double bedrooms, one with a built-in wardrobe and the other with a dressing room/ study
- Bright, modern shower room with rainfall showerhead
- Low-maintenance rear garden with gated access to green space adjacent
- Front garden and private driveway
- Gas central heating and double glazing