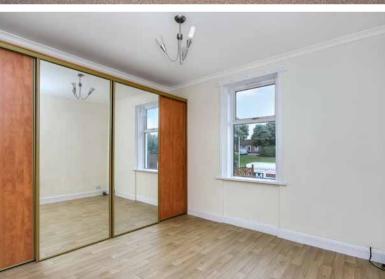

### Features

- Traditional mid-terraced cottage in East Wemyss
- Well-presented interiors and neutral décor
- Welcoming entrance hallway
- West-facing living room with fireplace
- Airy kitchen with garden access
- Versatile dining room
- Two double bedrooms, one with a built-in wardrobe and the other with a dressing room/ study
- Bright, modern shower room with rainfall showerhead
- Low-maintenance rear garden with gated access to green space adjacent
- Front garden and private driveway
- Gas central heating and double glazing