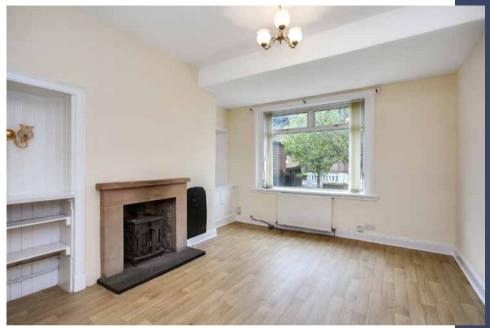

### Features

- Traditional mid-terraced cottage in East Wemyss
- Well-presented interiors and neutral décor
- Welcoming entrance hallway
- West-facing living room with fireplace
- Airy kitchen with garden access
- Versatile dining room
- Two double bedrooms, one with a built-in wardrobe and the other with a dressing room/ study
- Bright, modern shower room with rainfall showerhead
- Low-maintenance rear garden with gated access to green space adjacent
- Front garden and private driveway
- Gas central heating and double glazing