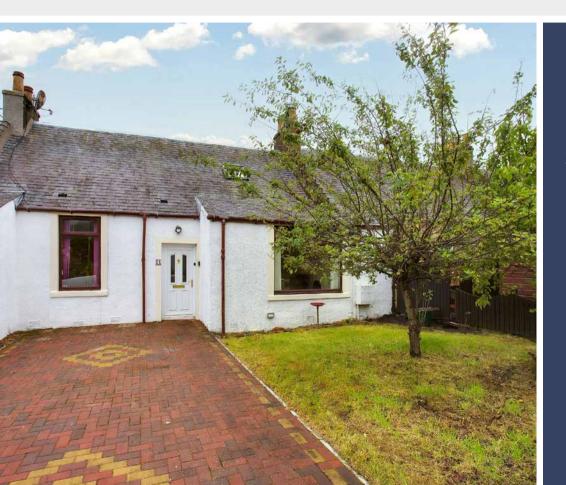

## Summary

Enjoying a quiet position within an established residential area of East Wemyss on the picturesque Fife coast, this two-bedroom midterraced cottage offers bright and spacious interiors, with neutral décor, some modern touches, and characterful features. The home benefits from open green space adjacent to the rear, as well lying within easy reach of village amenities and close to more extensive facilities and services in the surrounding towns, including Kirkcaldy which is just under six miles away.

### Features

- Traditional mid-terraced cottage in East Wemyss
- Well-presented interiors and neutral décor
- Welcoming entrance hallway
- West-facing living room with fireplace
- Airy kitchen with garden access
- Versatile dining room
- Two double bedrooms, one with a built-in wardrobe and the other with a dressing room/ study
- Bright, modern shower room with rainfall showerhead
- Low-maintenance rear garden with gated access to green space adjacent
- Front garden and private driveway
- Gas central heating and double glazing