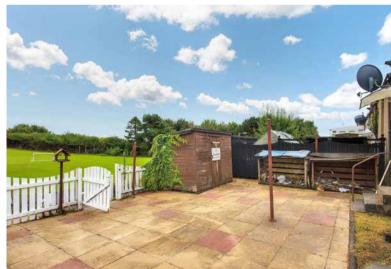

### Features

- Traditional mid-terraced cottage in East Wemyss
- Well-presented interiors and neutral décor
- Welcoming entrance hallway
- West-facing living room with fireplace
- Airy kitchen with garden access
- Versatile dining room
- Two double bedrooms, one with a built-in wardrobe and the other with a dressing room/ study
- Bright, modern shower room with rainfall showerhead
- Low-maintenance rear garden with gated access to green space adjacent
- Front garden and private driveway
- Gas central heating and double glazing