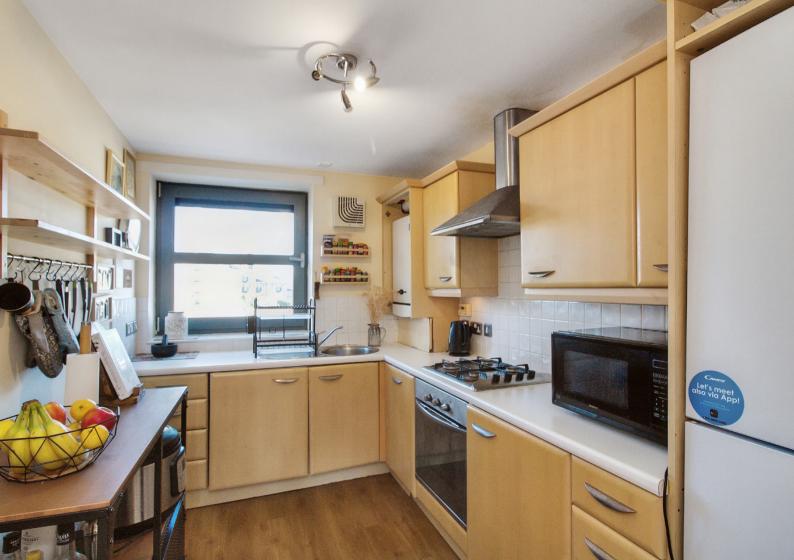

### Summary

Set in the popular Shore, this two-bedroom apartment boasts stunning views of the Water of Leith. It comes with easy access to a wealth of excellent amenities such as the picturesque Water of Leith Walkway, high-end shopping and leisure facilities, trendy bars and Michelin-starred restaurants. The light-filled accommodation consists of a spacious living and dining room, a west-facing breakfasting kitchen, and two fitted double bedrooms, with the principal benefiting from a contemporary en-suite shower room. Completing the home is a modern three-piece family bathroom with shower-over-bath. Externally, the development offers well-kept communal grounds and private residents' parking.

#### Features

- An impressive third-floor apartment
- An exclusive, contemporary development
- Situated in the sought-after Shore
- Secure entry system
- Neutral interiors throughout
- Entrance hall with storage
- Generous living/dining room
- West-facing breakfasting kitchen
- Two spacious double bedrooms (one with an en-suite)
- Modern family bathroom
- Communal front garden
- Private residents' parking
- GCH and double glazing