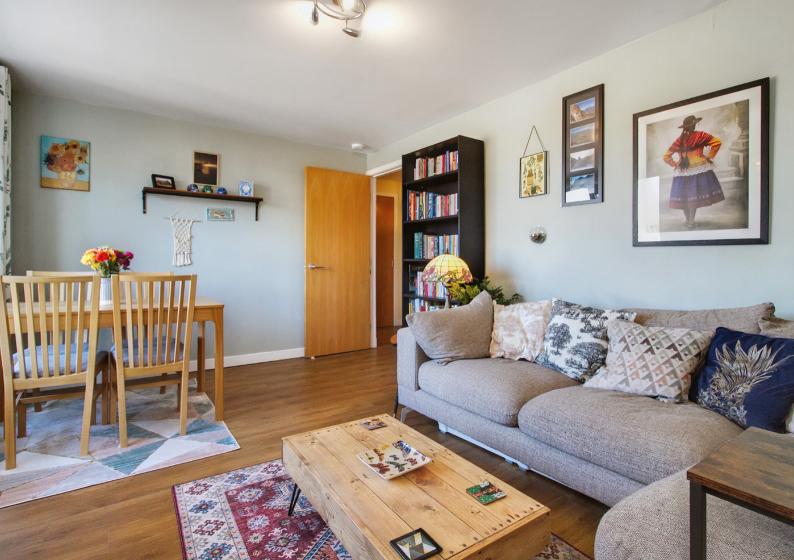

### Summary

Set in the popular Shore, this two-bedroom apartment boasts stunning views of the Water of Leith. It comes with easy access to a wealth of excellent amenities such as the picturesque Water of Leith Walkway, high-end shopping and leisure facilities, trendy bars and Michelin-starred restaurants. The light-filled accommodation consists of a spacious living and dining room, a west-facing breakfasting kitchen, and two fitted double bedrooms, with the principal benefiting from a contemporary en-suite shower room. Completing the home is a modern three-piece family bathroom with shower-over-bath. Externally, the development offers well-kept communal grounds and private residents' parking.

#### Features

- An impressive third-floor apartment
- An exclusive, contemporary development
- Situated in the sought-after Shore
- Secure entry system
- Neutral interiors throughout
- Entrance hall with storage
- Generous living/dining room
- West-facing breakfasting kitchen
- Two spacious double bedrooms (one with an en-suite)
- Modern family bathroom
- Communal front garden
- Private residents' parking
- GCH and double glazing