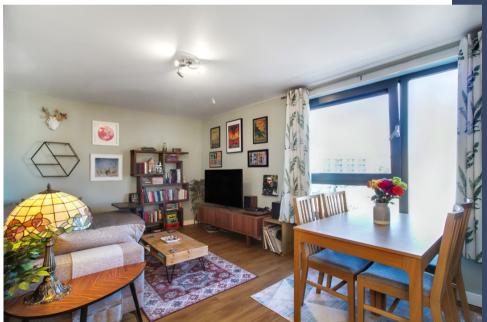

### Summary

Set in the popular Shore, this two-bedroom apartment boasts stunning views of the Water of Leith. It comes with easy access to a wealth of excellent amenities such as the picturesque Water of Leith Walkway, high-end shopping and leisure facilities, trendy bars and Michelin-starred restaurants. The light-filled accommodation consists of a spacious living and dining room, a west-facing breakfasting kitchen, and two fitted double bedrooms, with the principal benefiting from a contemporary en-suite shower room. Completing the home is a modern three-piece family bathroom with shower-over-bath. Externally, the development offers well-kept communal grounds and private residents' parking.

#### Features

- An impressive third-floor apartment
- An exclusive, contemporary development
- Situated in the sought-after Shore
- Secure entry system
- Neutral interiors throughout
- Entrance hall with storage
- Generous living/dining room
- West-facing breakfasting kitchen
- Two spacious double bedrooms (one with an en-suite)
- Modern family bathroom
- Communal front garden
- Private residents' parking
- GCH and double glazing