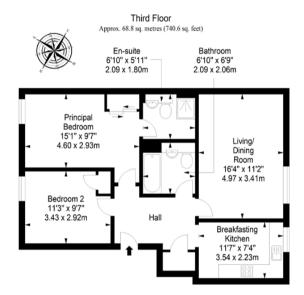

ntemporary en-suite shower room. Completing the home is a modern three-piece family bathroom with shower-over-bath. Externally, the development offers well-kept communal grounds and private residents' parking.

Extras: All the fitted floor and window coverings, light fittings and integrated kitchen appliances included in the sale.

#### Features

- An impressive third-floor apartment
- An exclusive, contemporary development
- Situated in the sought-after Shore
- Secure entry system
- Neutral interiors throughout
- Entrance hall with storage
- Generous living/dining room
- West-facing breakfasting kitchen
- Two spacious double bedrooms (one with an en-suite)
- Modern family bathroom
- Communal front garden
- Private residents' parking
- GCH and double glazing

















## Floorplan



Total area: approx. 68.8 sq. metres (740.6 sq. feet)



# Price & Viewings

Please refer to our website www.watermans.co.uk

## Edinburgh

5–10 Dock Place, Leith, EH6 6LU 0131 555 7055 property@watermans.co.uk

## Glasgow

193 Bath Street, Glasgow, G2 4HU 0141 483 8325 property@watermans.co.uk

espc rightmove C Zoopla.co.uk

These particulars do not constitute part of an offer or contract. All statements contained herein whilst believed to be correct are in no way guaranteed, Intending purchasers should satisfy themselves by inspection or otherwise as to the correctness of each of the statements contained in these particulars. Prospective purchasers are advised to the wether interest noted through their solicitor as soon as possible in order that they may be informed in the event of an e