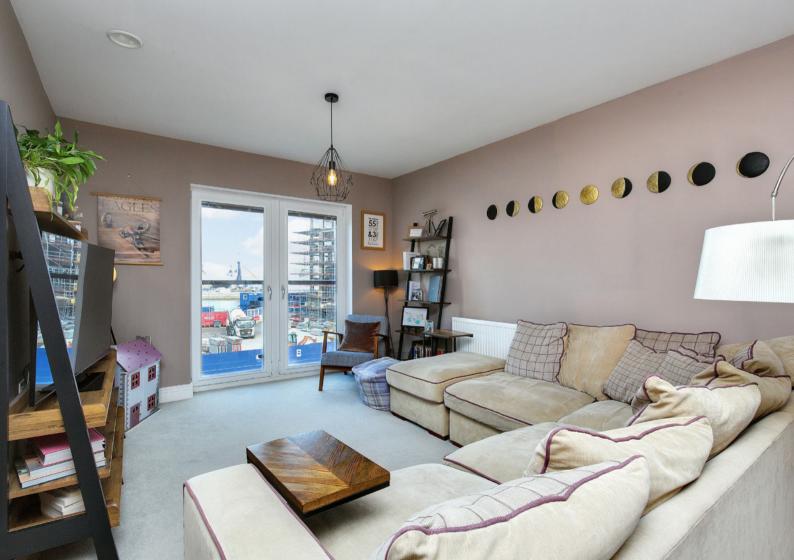

### Features

- Second-floor apartment in Leith
- Immacualte, contemporary interiorsSecure shared entrance and stairwell
- Secure snared entrance and stairwe
- Inviting hallway with built-in storage
- Generous living/dining room with French windows and Juliet balcony
- Stylish, well-appointed breakfasting kitchen
- Three generous double bedrooms, all with built-in wardrobes/storage
- One en-suite shower room
- Separate bathroom with shower-over-bath
- Gas central heating and double glazing