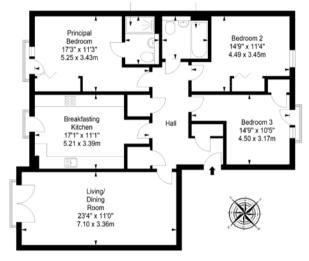

# Floorplan

#### Second Floor Approx. 105.6 sq. metres (1136.7 sq. feet)

En-suite Bathroom 7'2" x 5'2" 6'11" x 6'6" 2.18 x 1.57m 2.12 x 1.97m

Total area: approx. 105.6 sq. metres (1136.7 sq. feet)