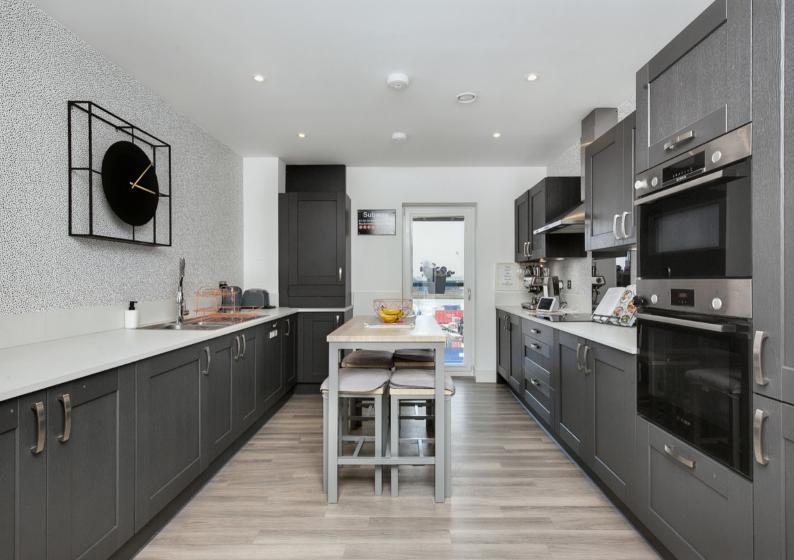

### Features

- Second-floor apartment in Leith
- Immacualte, contemporary interiorsSecure shared entrance and stairwell
- Secure snared entrance and stairwe
- Inviting hallway with built-in storage
- Generous living/dining room with French windows and Juliet balcony
- Stylish, well-appointed breakfasting kitchen
- Three generous double bedrooms, all with built-in wardrobes/storage
- One en-suite shower room
- Separate bathroom with shower-over-bath
- Gas central heating and double glazing