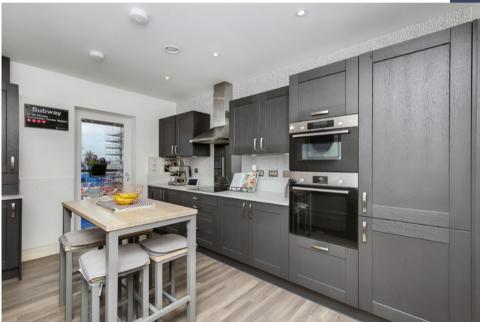

### Features

- Second-floor apartment in Leith
- Immacualte, contemporary interiorsSecure shared entrance and stairwell
- Secure snared entrance and stairwe
- Inviting hallway with built-in storage
- Generous living/dining room with French windows and Juliet balcony
- Stylish, well-appointed breakfasting kitchen
- Three generous double bedrooms, all with built-in wardrobes/storage
- One en-suite shower room
- Separate bathroom with shower-over-bath
- Gas central heating and double glazing