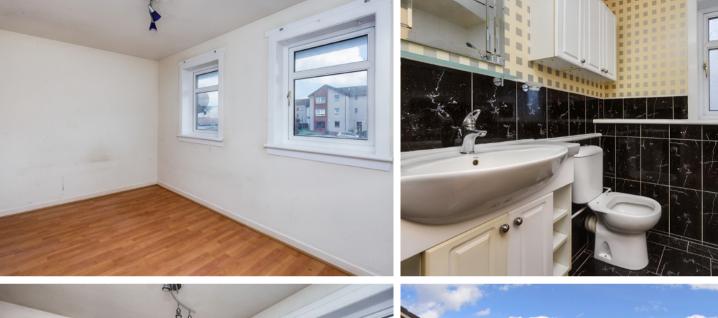

#### Features

- Semi-detached house in West Pilton
- Established residential area
- Less than 20 minutes from Edinburgh city centre
- Lightly decorated interiors throughout
- Entrance porch with storage
- Double-aspect living room
- South-facing kitchen with garden access
- Double bedroom with south-facing window
- Second double bedroom with wardrobe
- Family bathroom with shower-over-bath
- Private garden to the front and rear
- Private driveway parking
- Electric heating and double-glazing