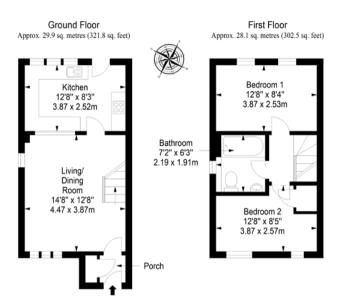

## Floorplan

Total area: approx. 58.0 sq. metres (624.3 sq. feet)

EPC Rating - F | Council tax band - C | Home report Value - £140,000

Disclaimer: This property is being sold in its present condition. No warranty shall be given to any purchaser concerning the existence or condition of the services or any heating or other system within the property.