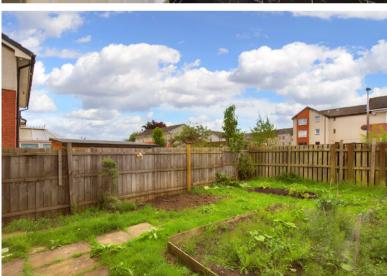

#### Features

- Semi-detached house in West Pilton
- Established residential area
- Less than 20 minutes from Edinburgh city centre
- Lightly decorated interiors throughout
- Entrance porch with storage
- Double-aspect living room
- South-facing kitchen with garden access
- Double bedroom with south-facing window
- Second double bedroom with wardrobe
- Family bathroom with shower-over-bath
- Private garden to the front and rear
- Private driveway parking
- Electric heating and double-glazing