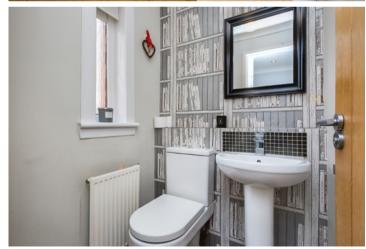

### Summary

Enjoying a quiet setting with stunning bridge views in seaside South Queensferry, this three-bedroom home comes with contemporary interiors and spacious accommodation. The home boasts a generous south-facing living room with a fireplace, as well as an attractive kitchen adjoined with a dining room, creating a semi-open-plan layout. Completing the accommodation are three double bedrooms plus a well-appointed four-piece bathroom on the first floor and a guest-WC on the ground floor. Externally, the sunny property enjoys enclosed, minimalist garden grounds as well as private residents' parking.

#### Feature

- Appealing terraced house
- Located in coastal South Queensferry
- Modern interiors throughout
- Entrance hall with WC and utility room
- South-facing living room with fireplace
- Dining room with garden views
- Modern kitchen with garden access
- Three double bedrooms
- Four-piece family bathroom with heated towel rail
- Private garden grounds to the front and rear
- Private residents' parking
- GCH and double glazing