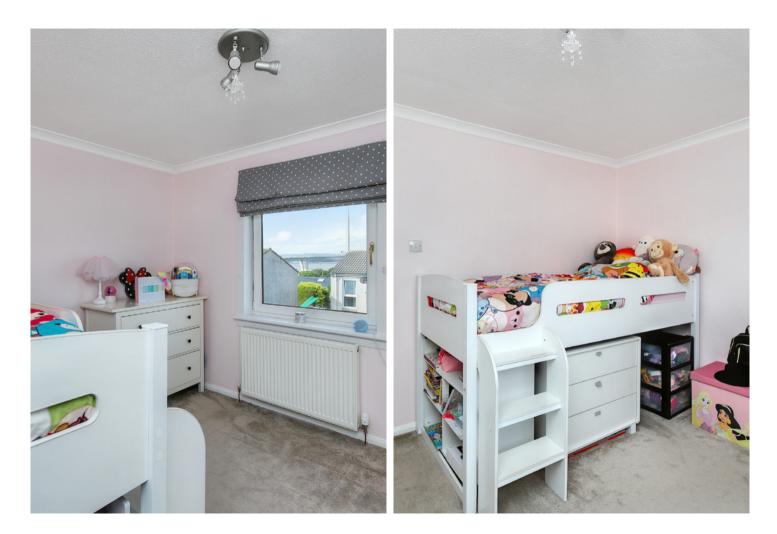

### Summary

Enjoying a quiet setting with stunning bridge views in seaside South Queensferry, this three-bedroom home comes with contemporary interiors and spacious accommodation. The home boasts a generous south-facing living room with a fireplace, as well as an attractive kitchen adjoined with a dining room, creating a semi-open-plan layout. Completing the accommodation are three double bedrooms plus a well-appointed four-piece bathroom on the first floor and a guest-WC on the ground floor. Externally, the sunny property enjoys enclosed, minimalist garden grounds as well as private residents' parking.

#### Feature

- Appealing terraced house
- Located in coastal South Queensferry
- Modern interiors throughout
- Entrance hall with WC and utility room
- South-facing living room with fireplace
- Dining room with garden views
- Modern kitchen with garden access
- Three double bedrooms
- Four-piece family bathroom with heated towel rail
- Private garden grounds to the front and rear
- Private residents' parking
- GCH and double glazing