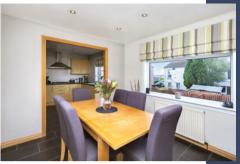

### Summary

Enjoying a quiet setting with stunning bridge views in seaside South Queensferry, this three-bedroom home comes with contemporary interiors and spacious accommodation. The home boasts a generous south-facing living room with a fireplace, as well as an attractive kitchen adjoined with a dining room, creating a semi-open-plan layout. Completing the accommodation are three double bedrooms plus a well-appointed four-piece bathroom on the first floor and a guest-WC on the ground floor. Externally, the sunny property enjoys enclosed, minimalist garden grounds as well as private residents' parking.

#### Feature

- Appealing terraced house
- Located in coastal South Queensferry
- Modern interiors throughout
- Entrance hall with WC and utility room
- South-facing living room with fireplace
- Dining room with garden views
- Modern kitchen with garden access
- Three double bedrooms
- Four-piece family bathroom with heated towel rail
- Private garden grounds to the front and rear
- Private residents' parking
- GCH and double glazing