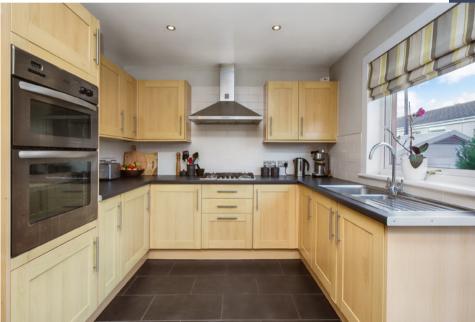

### Summary

Enjoying a quiet setting with stunning bridge views in seaside South Queensferry, this three-bedroom home comes with contemporary interiors and spacious accommodation. The home boasts a generous south-facing living room with a fireplace, as well as an attractive kitchen adjoined with a dining room, creating a semi-open-plan layout. Completing the accommodation are three double bedrooms plus a well-appointed four-piece bathroom on the first floor and a guest-WC on the ground floor. Externally, the sunny property enjoys enclosed, minimalist garden grounds as well as private residents' parking.

#### Feature

- Appealing terraced house
- Located in coastal South Queensferry
- Modern interiors throughout
- Entrance hall with WC and utility room
- South-facing living room with fireplace
- Dining room with garden views
- Modern kitchen with garden access
- Three double bedrooms
- Four-piece family bathroom with heated towel rail
- Private garden grounds to the front and rear
- Private residents' parking
- GCH and double glazing