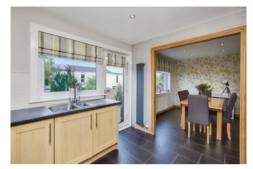

### Summary

Enjoying a quiet setting with stunning bridge views in seaside South Queensferry, this three-bedroom home comes with contemporary interiors and spacious accommodation. The home boasts a generous south-facing living room with a fireplace, as well as an attractive kitchen adjoined with a dining room, creating a semi-open-plan layout. Completing the accommodation are three double bedrooms plus a well-appointed four-piece bathroom on the first floor and a guest-WC on the ground floor. Externally, the sunny property enjoys enclosed, minimalist garden grounds as well as private residents' parking.

#### Feature

- Appealing terraced house
- Located in coastal South Queensferry
- Modern interiors throughout
- Entrance hall with WC and utility room
- South-facing living room with fireplace
- Dining room with garden views
- Modern kitchen with garden access
- Three double bedrooms
- Four-piece family bathroom with heated towel rail
- Private garden grounds to the front and rear
- Private residents' parking
- GCH and double glazing