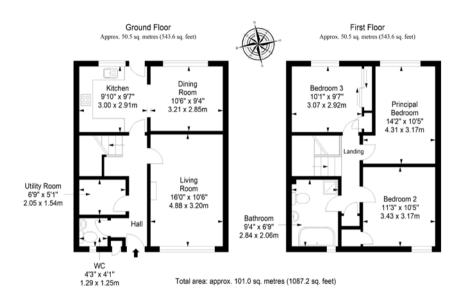

bedrooms plus a well-appointed four-piece bathroom on the first floor and a guest-WC on the ground floor. Externally, the sunny property enjoys enclosed, minimalist garden grounds as well as private residents' parking.

Extras: all fitted floor coverings, light fittings and integrated kitchen appliances are included in the sale.

#### Feature

- Appealing terraced house
- Located in coastal South Queensferry
- Modern interiors throughout
- Entrance hall with WC and utility room
- South-facing living room with fireplace
- Dining room with garden views
- Modern kitchen with garden access
- Three double bedrooms
- Four-piece family bathroom with heated towel rail
- Private garden grounds to the front and rear
- Private residents' parking
- GCH and double glazing















## Floorplan





# Price & Viewings

Please refer to our website www.watermans.co.uk

## Edinburgh

5–10 Dock Place, Leith, EH6 6LU 0131 555 7055 property@watermans.co.uk

## Glasgow

193 Bath Street, Glasgow, G2 4HU 0141 483 8325 property@watermans.co.uk

**espc rightmove** △ Zoopla.....k

These particulars do not constitute part of an offer or contract. All statements contained herein whilst believed to be correct are in no way guaranteed, Intending purchasers should satisfy themselves by inspection or otherwise as to the correctness of each of the statements contained in these particulars. Prospective purchasers are advised to have their interest noted through their solicitor as soon as possible in order that they may be informed in the event of a nearly closing date being set for the receipt of off