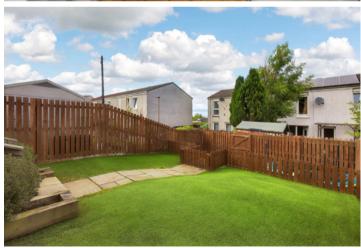

### Summary

Enjoying a quiet setting with stunning bridge views in seaside South Queensferry, this three-bedroom home comes with contemporary interiors and spacious accommodation. The home boasts a generous south-facing living room with a fireplace, as well as an attractive kitchen adjoined with a dining room, creating a semi-open-plan layout. Completing the accommodation are three double bedrooms plus a well-appointed four-piece bathroom on the first floor and a guest-WC on the ground floor. Externally, the sunny property enjoys enclosed, minimalist garden grounds as well as private residents' parking.

#### Feature

- Appealing terraced house
- Located in coastal South Queensferry
- Modern interiors throughout
- Entrance hall with WC and utility room
- South-facing living room with fireplace
- Dining room with garden views
- Modern kitchen with garden access
- Three double bedrooms
- Four-piece family bathroom with heated towel rail
- Private garden grounds to the front and rear
- Private residents' parking
- GCH and double glazing