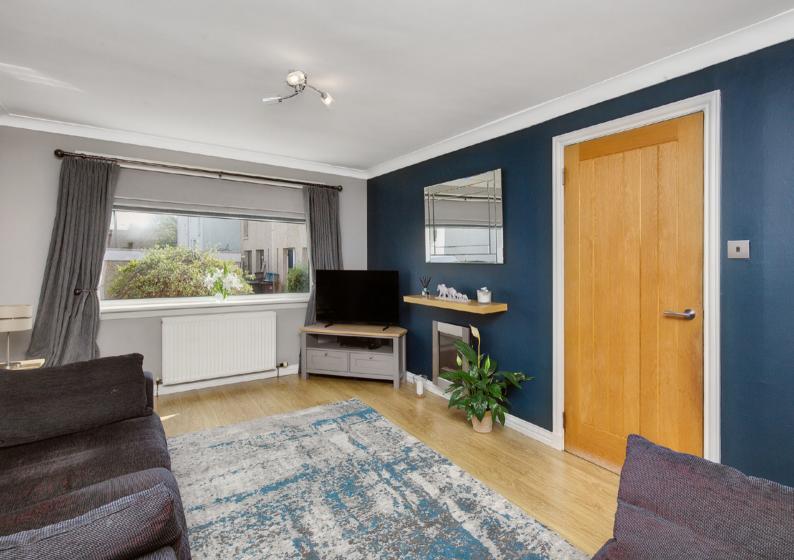

### Summary

Enjoying a quiet setting with stunning bridge views in seaside South Queensferry, this three-bedroom home comes with contemporary interiors and spacious accommodation. The home boasts a generous south-facing living room with a fireplace, as well as an attractive kitchen adjoined with a dining room, creating a semi-open-plan layout. Completing the accommodation are three double bedrooms plus a well-appointed four-piece bathroom on the first floor and a guest-WC on the ground floor. Externally, the sunny property enjoys enclosed, minimalist garden grounds as well as private residents' parking.

#### Feature

- Appealing terraced house
- Located in coastal South Queensferry
- Modern interiors throughout
- Entrance hall with WC and utility room
- South-facing living room with fireplace
- Dining room with garden views
- Modern kitchen with garden access
- Three double bedrooms
- Four-piece family bathroom with heated towel rail
- Private garden grounds to the front and rear
- Private residents' parking
- GCH and double glazing