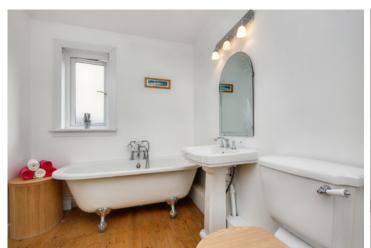

### Summary

Enjoying a quiet setting with stunning bridge views in seaside South Queensferry, this three-bedroom home comes with contemporary interiors and spacious accommodation. The home boasts a generous south-facing living room with a fireplace, as well as an attractive kitchen adjoined with a dining room, creating a semi-open-plan layout. Completing the accommodation are three double bedrooms plus a well-appointed four-piece bathroom on the first floor and a guest-WC on the ground floor. Externally, the sunny property enjoys enclosed, minimalist garden grounds as well as private residents' parking.

#### Feature

- Appealing terraced house
- Located in coastal South Queensferry
- Modern interiors throughout
- Entrance hall with WC and utility room
- South-facing living room with fireplace
- Dining room with garden views
- Modern kitchen with garden access
- Three double bedrooms
- Four-piece family bathroom with heated towel rail
- Private garden grounds to the front and rear
- Private residents' parking
- GCH and double glazing