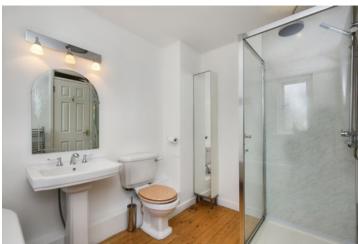

### Summary

Enjoying a quiet setting with stunning bridge views in seaside South Queensferry, this three-bedroom home comes with contemporary interiors and spacious accommodation. The home boasts a generous south-facing living room with a fireplace, as well as an attractive kitchen adjoined with a dining room, creating a semi-open-plan layout. Completing the accommodation are three double bedrooms plus a well-appointed four-piece bathroom on the first floor and a guest-WC on the ground floor. Externally, the sunny property enjoys enclosed, minimalist garden grounds as well as private residents' parking.

#### Feature

- Appealing terraced house
- Located in coastal South Queensferry
- Modern interiors throughout
- Entrance hall with WC and utility room
- South-facing living room with fireplace
- Dining room with garden views
- Modern kitchen with garden access
- Three double bedrooms
- Four-piece family bathroom with heated towel rail
- Private garden grounds to the front and rear
- Private residents' parking
- GCH and double glazing