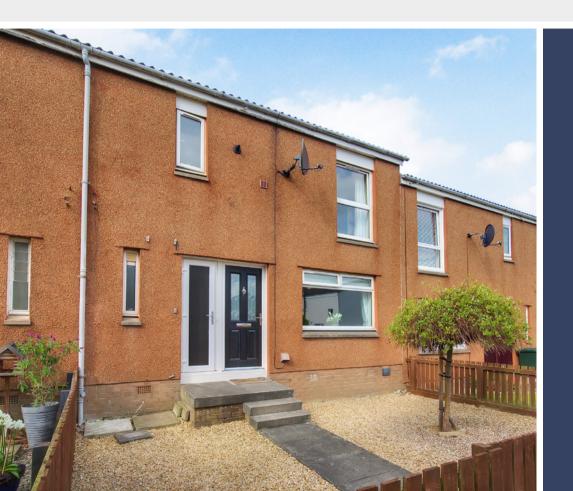

### Summary

Enjoying a quiet setting with stunning bridge views in seaside South Queensferry, this three-bedroom home comes with contemporary interiors and spacious accommodation. The home boasts a generous south-facing living room with a fireplace, as well as an attractive kitchen adjoined with a dining room, creating a semi-open-plan layout. Completing the accommodation are three double bedrooms plus a well-appointed four-piece bathroom on the first floor and a guest-WC on the ground floor. Externally, the sunny property enjoys enclosed, minimalist garden grounds as well as private residents' parking.

#### Feature

- Appealing terraced house
- Located in coastal South Queensferry
- Modern interiors throughout
- Entrance hall with WC and utility room
- South-facing living room with fireplace
- Dining room with garden views
- Modern kitchen with garden access
- Three double bedrooms
- Four-piece family bathroom with heated towel rail
- Private garden grounds to the front and rear
- Private residents' parking
- GCH and double glazing