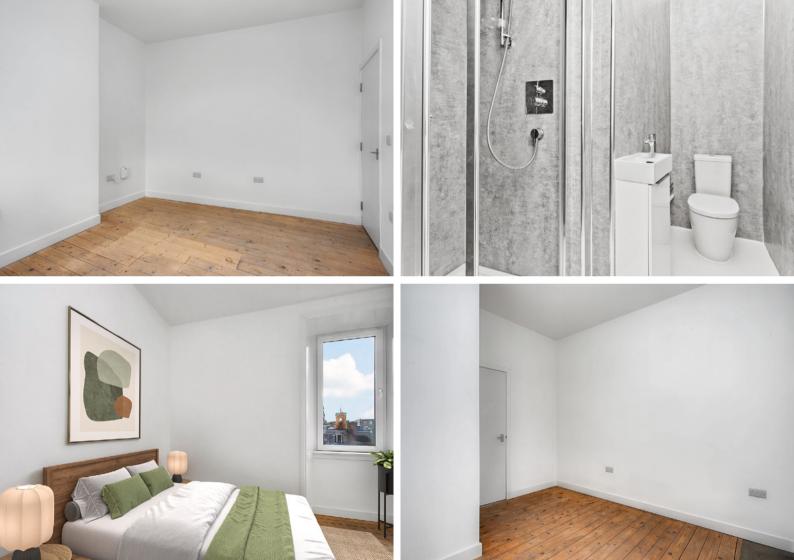

### Summary

Offering a turnkey city centre home, ideal for first-time buyers, professionals, or investors, this one-bedroom flat lies on the third floor of a classic tenement and is presented with a blank canvas of minimalist décor. It also enjoys airy high ceilings and an open outlook. The southerly-facing property benefits from a bedroom, openplan living, a shower room, and on-street parking that falls under Zone 4. In addition to fantastic local shopping and entertainment, the flat lies within easy walking distance of Haymarket train station, the airport tramline, and scenic open spaces such as the Meadows and the Union Canal walkway/cycle path.

#### Features

- Prime city centre address
- Modern understated interiors
- Traditional third-floor tenement flat
- Entrance hall with secure entry
- Sunny open-plan living/dining room and modern integrated kitchen (with naturally-lit store cupboard)
- Bright and airy bedroom
- Shower room
- On-street parking (Zone 4)
- Gas central heating and double glazing