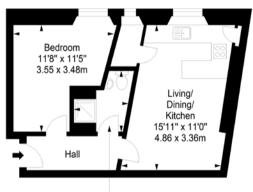

## Floorplan

Third Floor
Approx. 36.2 sq. metres (389.7 sq. feet)

Shower Room 7'4" x 6'2" 2.23 x 1.87m

Total area: approx. 36.2 sq. metres (389.7 sq. feet)

EPC Rating - D | Council Tax band - B | Home Report value - £200,000