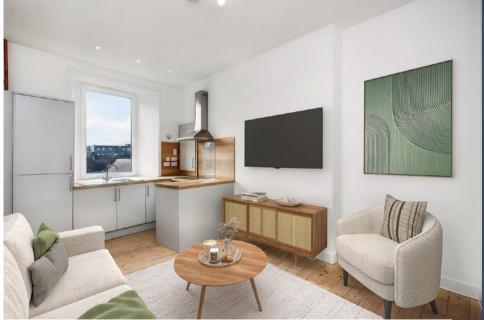

### Summary

Offering a turnkey city centre home, ideal for first-time buyers, professionals, or investors, this one-bedroom flat lies on the third floor of a classic tenement and is presented with a blank canvas of minimalist décor. It also enjoys airy high ceilings and an open outlook. The southerly-facing property benefits from a bedroom, openplan living, a shower room, and on-street parking that falls under Zone 4. In addition to fantastic local shopping and entertainment, the flat lies within easy walking distance of Haymarket train station, the airport tramline, and scenic open spaces such as the Meadows and the Union Canal walkway/cycle path.

#### Features

- Prime city centre address
- Modern understated interiors
- Traditional third-floor tenement flat
- Entrance hall with secure entry
- Sunny open-plan living/dining room and modern integrated kitchen (with naturally-lit store cupboard)
- Bright and airy bedroom
- Shower room
- On-street parking (Zone 4)
- Gas central heating and double glazing

Please note: Some of the rooms have been virtually staged from actual photographs of the rooms.