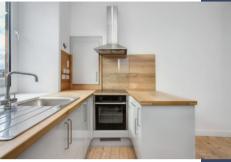

### Summary

Offering a turnkey city centre home, ideal for first-time buyers, professionals, or investors, this one-bedroom flat lies on the third floor of a classic tenement and is presented with a blank canvas of minimalist décor. It also enjoys airy high ceilings and an open outlook. The southerly-facing property benefits from a bedroom, openplan living, a shower room, and on-street parking that falls under Zone 4. In addition to fantastic local shopping and entertainment, the flat lies within easy walking distance of Haymarket train station, the airport tramline, and scenic open spaces such as the Meadows and the Union Canal walkway/cycle path.

#### Features

- Prime city centre address
- Modern understated interiors
- Traditional third-floor tenement flat
- Entrance hall with secure entry
- Sunny open-plan living/dining room and modern integrated kitchen (with naturally-lit store cupboard)
- Bright and airy bedroom
- Shower room
- On-street parking (Zone 4)
- Gas central heating and double glazing

Please note: Some of the rooms have been virtually staged from actual photographs of the rooms.