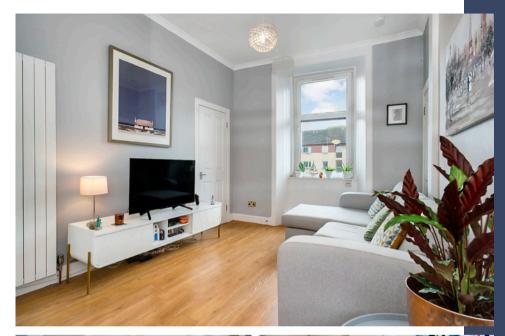

#### Summary

Set on the second floor of a traditional tenement building in the city's desirable Meadowbank area, this one-bedroom flat is ideally proportioned for first-time buyers, professionals, couples, and rental investors alike. It comes beautifully presented with stylish, modern interiors and tasteful décor throughout. Furthermore, it is perfectly placed for easy access to excellent amenities, such as shops (including Meadowbank Shopping Park), transport links across the city, sports, fitness, and leisure facilities (including Meadowbank Sports Centre), and open spaces, with Lochend Park and Holyrood Park enviably close by.

### Features

- Traditional second-floor flat in Meadowbank
- Beautifully presented with stylish, modern interiors
- Secure shared entrance and stairwell
- Welcoming hallway with large built-in cupboard
- Well-proportioned living/dining room
- Attractive, fully integrated kitchen
- Spacious double bedroom
- Useful and versatile study space
- Contemporary shower room with towel radiator
- Access to a leafy shared garden
- Controlled on-street parking (Zone N6)
- Gas central heating and double glazing