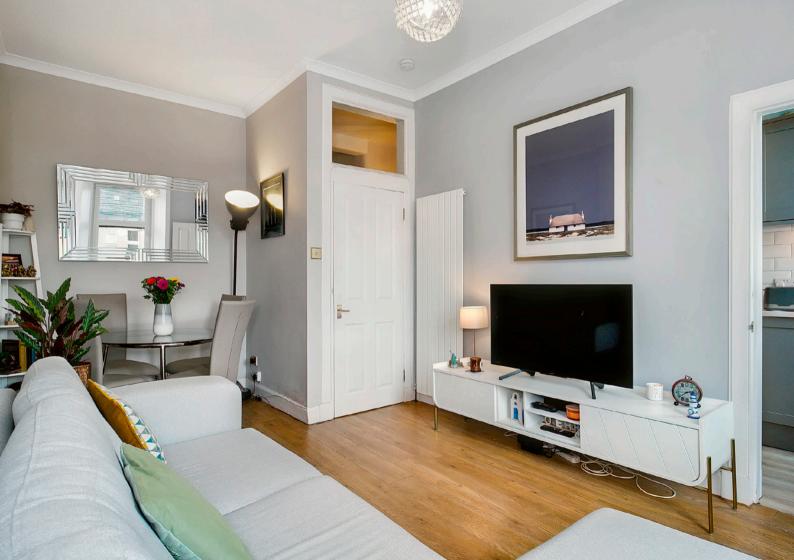

#### Summary

Set on the second floor of a traditional tenement building in the city's desirable Meadowbank area, this one-bedroom flat is ideally proportioned for first-time buyers, professionals, couples, and rental investors alike. It comes beautifully presented with stylish, modern interiors and tasteful décor throughout. Furthermore, it is perfectly placed for easy access to excellent amenities, such as shops (including Meadowbank Shopping Park), transport links across the city, sports, fitness, and leisure facilities (including Meadowbank Sports Centre), and open spaces, with Lochend Park and Holyrood Park enviably close by.

### Features

- Traditional second-floor flat in Meadowbank
- Beautifully presented with stylish, modern interiors
- Secure shared entrance and stairwell
- Welcoming hallway with large built-in cupboard
- Well-proportioned living/dining room
- Attractive, fully integrated kitchen
- Spacious double bedroom
- Useful and versatile study space
- Contemporary shower room with towel radiator
- Access to a leafy shared garden
- Controlled on-street parking (Zone N6)
- Gas central heating and double glazing