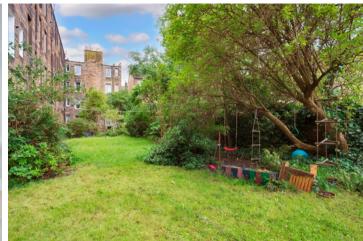

### Features

- Traditional second-floor flat in Meadowbank
- Beautifully presented with stylish, modern interiors
- Secure shared entrance and stairwell
- Welcoming hallway with large built-in cupboard
- Well-proportioned living/dining room
- Attractive, fully integrated kitchen
- Spacious double bedroom
- Useful and versatile study space
- Contemporary shower room with towel radiator
- Access to a leafy shared garden
- Controlled on-street parking (Zone N6)
- Gas central heating and double glazing