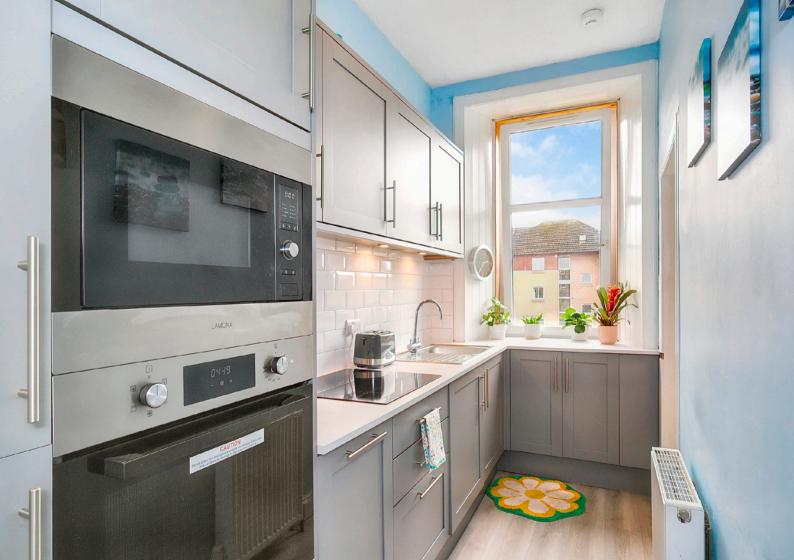

### Features

- Traditional second-floor flat in Meadowbank
- Beautifully presented with stylish, modern interiors
- Secure shared entrance and stairwell
- Welcoming hallway with large built-in cupboard
- Well-proportioned living/dining room
- Attractive, fully integrated kitchen
- Spacious double bedroom
- Useful and versatile study space
- Contemporary shower room with towel radiator
- Access to a leafy shared garden
- Controlled on-street parking (Zone N6)
- Gas central heating and double glazing