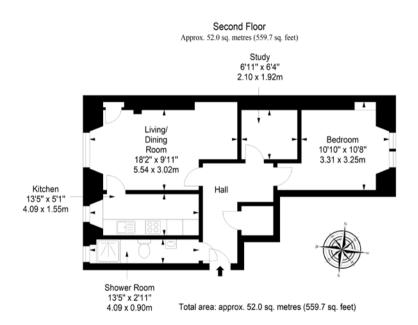

## Floorplan

EPC Rating - C | Council tax band - B | Home report Value - £180,000

Extras: All fitted floor coverings, window coverings, light fittings, and integrated