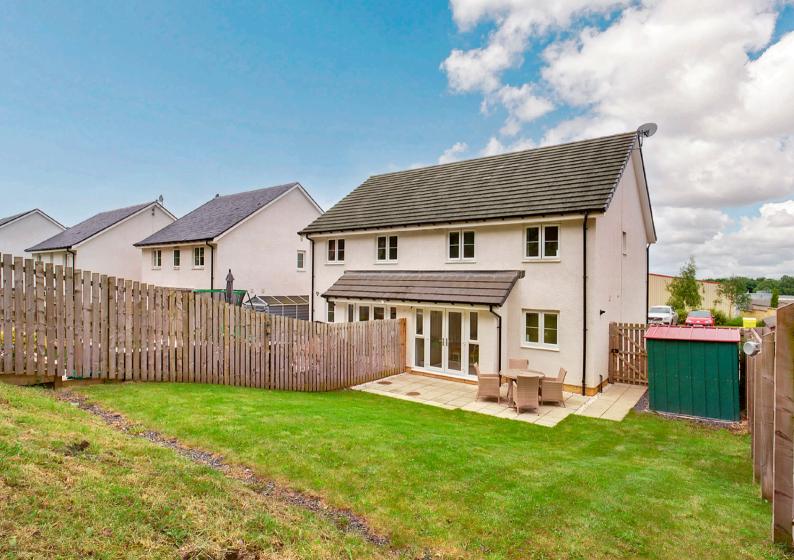

## 18 Ryndale Drive Dalkeith, Midlothian EH22 2EL

Please contact us for more information:

0131 555 7055 property@watermans.co.uk

Forming part of a beautiful modern development, this semi-detached house is an inviting threebedroom residence that is presented in immaculate decorative order. It offers bright and spacious rooms, which are complete with fashionable décor and quality finishings. It also boasts an on-trend, monochrome-inspired kitchen and generous open-plan dining room that extends out to a southwest-facing rear garden, laid with a patio and a sweeping lawn. The property also has private parking for two cars and a convenient location in Dalkeith, set within easy reach of amenities, schools, and transport links, as well as the surrounding countryside.

#### Features

- Semi-detached house in move-in condition
- Family-friendly setting in Dalkeith
- 25 minutes by car from Edinburgh city centre
- Modern interior design throughout
- Hall with storage and a utility cupboard
- Living room with a box bay window
- Modern kitchen/dining room
- Three immaculate bedrooms
- Quality bathroom with overhead shower
- Conveniently located ground-floor WC
- Carefully maintained front garden
- Large, fully-enclosed rear garden
- Tandem driveway for private parking
- Gas central heating and double glazing