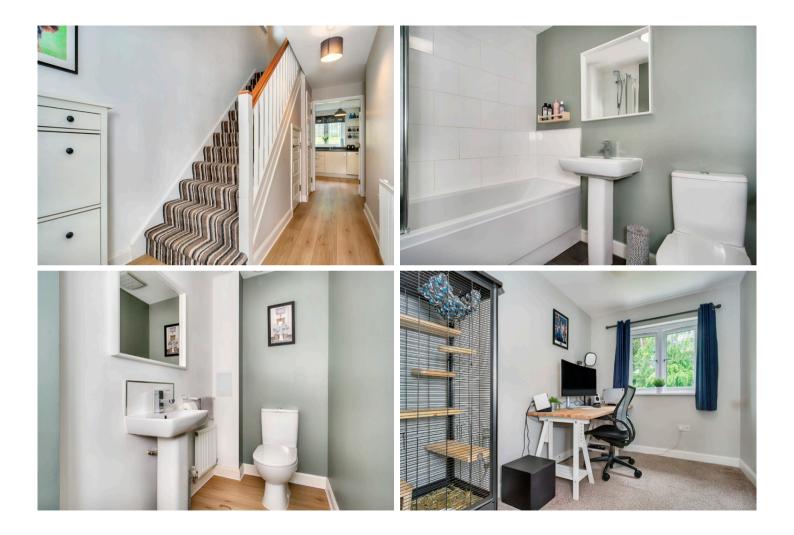

#### Features

- Semi-detached house in move-in condition
- Family-friendly setting in Dalkeith
- 25 minutes by car from Edinburgh city centre
- Modern interior design throughout
- Hall with storage and a utility cupboard
- Living room with a box bay window
- Modern kitchen/dining room
- Three immaculate bedrooms
- Quality bathroom with overhead shower
- Conveniently located ground-floor WC
- Carefully maintained front garden
- Large, fully-enclosed rear garden
- Tandem driveway for private parking
- Gas central heating and double glazing