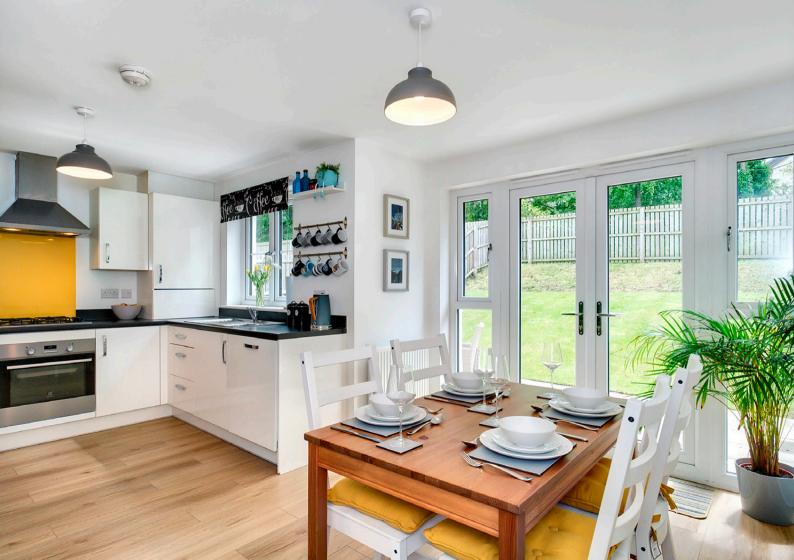

## 18 Ryndale Drive Dalkeith, Midlothian EH22 2EL

Please contact us for more information:

0131 555 7055 property@watermans.co.uk

Forming part of a beautiful modern development, this semi-detached house is an inviting threebedroom residence that is presented in immaculate decorative order. It offers bright and spacious rooms, which are complete with fashionable décor and quality finishings. It also boasts an on-trend, monochrome-inspired kitchen and generous open-plan dining room that extends out to a southwest-facing rear garden, laid with a patio and a sweeping lawn. The property also has private parking for two cars and a convenient location in Dalkeith, set within easy reach of amenities, schools, and transport links, as well as the surrounding countryside.

#### Features

- Semi-detached house in move-in condition
- Family-friendly setting in Dalkeith
- 25 minutes by car from Edinburgh city centre
- Modern interior design throughout
- Hall with storage and a utility cupboard
- Living room with a box bay window
- Modern kitchen/dining room
- Three immaculate bedrooms
- Quality bathroom with overhead shower
- Conveniently located ground-floor WC
- Carefully maintained front garden
- Large, fully-enclosed rear garden
- Tandem driveway for private parking
- Gas central heating and double glazing