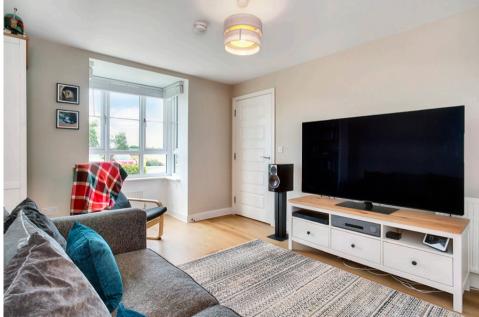

#### Features

- Semi-detached house in move-in condition
- Family-friendly setting in Dalkeith
- 25 minutes by car from Edinburgh city centre
- Modern interior design throughout
- Hall with storage and a utility cupboard
- Living room with a box bay window
- Modern kitchen/dining room
- Three immaculate bedrooms
- Quality bathroom with overhead shower
- Conveniently located ground-floor WC
- Carefully maintained front garden
- Large, fully-enclosed rear garden
- Tandem driveway for private parking
- Gas central heating and double glazing