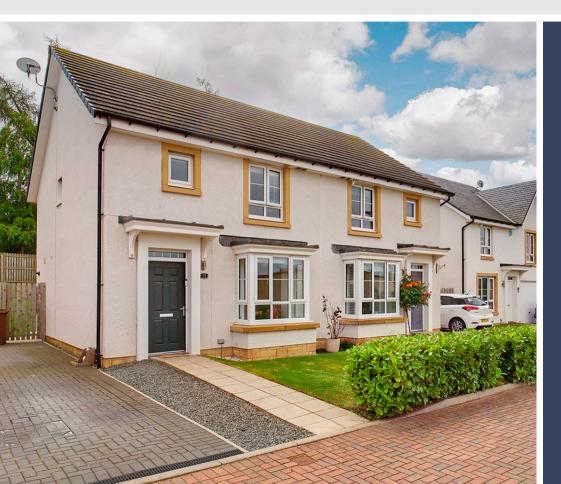

## 18 Ryndale Drive Dalkeith, Midlothian EH22 2EL

Please contact us for more information:

0131 555 7055 property@watermans.co.uk

Forming part of a beautiful modern development, this semi-detached house is an inviting threebedroom residence that is presented in immaculate decorative order. It offers bright and spacious rooms, which are complete with fashionable décor and quality finishings. It also boasts an on-trend, monochrome-inspired kitchen and generous open-plan dining room that extends out to a southwest-facing rear garden, laid with a patio and a sweeping lawn. The property also has private parking for two cars and a convenient location in Dalkeith, set within easy reach of amenities, schools, and transport links, as well as the surrounding countryside.

#### Features

- Semi-detached house in move-in condition
- Family-friendly setting in Dalkeith
- 25 minutes by car from Edinburgh city centre
- Modern interior design throughout
- Hall with storage and a utility cupboard
- Living room with a box bay window
- Modern kitchen/dining room
- Three immaculate bedrooms
- Quality bathroom with overhead shower
- Conveniently located ground-floor WC
- Carefully maintained front garden
- Large, fully-enclosed rear garden
- Tandem driveway for private parking
- Gas central heating and double glazing