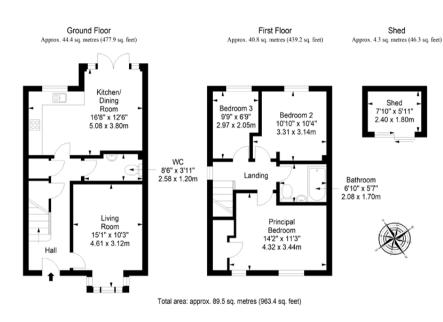

### Floorplan

EPC Rating - C | Council tax band - D | Home report Value - £260,000

Extras: all fitted floor and window coverings, light fittings, and integrated kitchen appliances to be included. A freestanding fridge/freezer and a washing machine are available by separate negotiation.