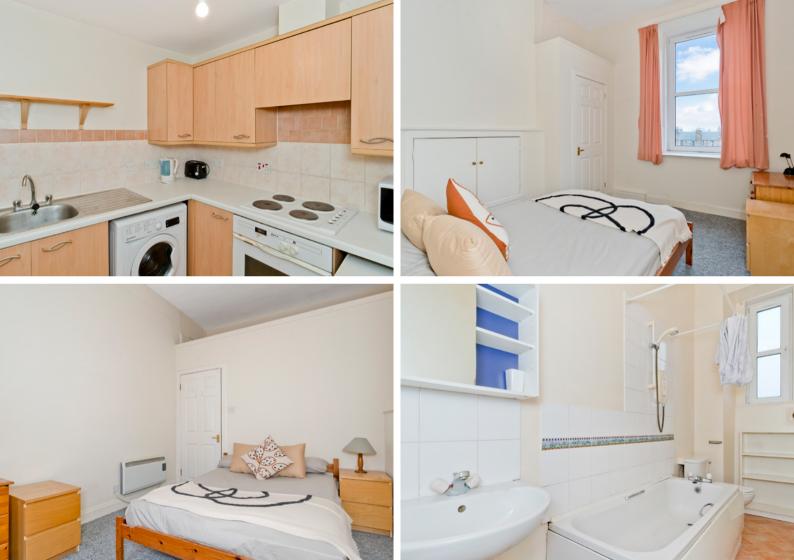

## **Property Summary**

This traditional third/top-floor flat is a charming one-bedroom residence with a desirable location in popular Polwarth. Ideal for professionals, couples, and first-time buyers, as well as a rental investors, the home is within easy reach of the city centre, in addition to excellent amenities, schools, and transport links. It is well-presented throughout in neutral hues, providing a blank canvas and a move-in condition. It further benefits from great built-in storage and access to controlled permit parking – a handy feature in the capital.

#### **Features**

- A well-presented third/top-floor flat
- Part of a traditional building
- Convenient location in Polwarth
- Lightly decorated interiors throughout
- Welcoming hall with two store cupboards
- Bright and airy living/dining room
- Well-appointed kitchen
- Spacious bedroom with built-in storage
- 3pc bathroom with overhead shower
- Communal rear garden
- Controlled permit parking (Zone S3) Electric heating and double glazing