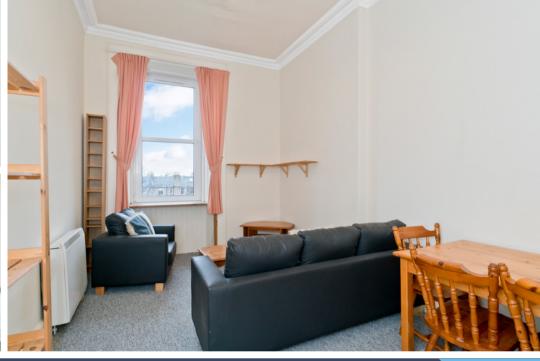

#### **Features**

- A well-presented third/top-floor flat
- Part of a traditional building
- Convenient location in Polwarth
- Lightly decorated interiors throughout
- Welcoming hall with two store cupboards
- Bright and airy living/dining room
- Well-appointed kitchen
- Spacious bedroom with built-in storage
- 3pc bathroom with overhead shower
- Communal rear garden
- Controlled permit parking (Zone S3) Electric heating and double glazing