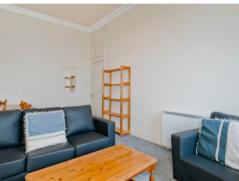

#### **Features**

- A well-presented third/top-floor flat
- Part of a traditional building
- Convenient location in Polwarth
- Lightly decorated interiors throughout
- Welcoming hall with two store cupboards
- Bright and airy living/dining room
- Well-appointed kitchen
- Spacious bedroom with built-in storage
- 3pc bathroom with overhead shower
- Communal rear garden
- Controlled permit parking (Zone S3) Electric heating and double glazing