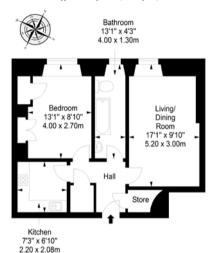

# Floorplan

Top Floor Approx. 44.4 sq. metres (477.9 sq. feet)

Total area: approx. 44.4 sq. metres (477.9 sq. feet)

EPC Rating - D | Council Tax band - C | Home Report value - £175,000

Extras: All fitted floor and window coverings, light fittings as well as the integrated oven, electric hob, undercounter fridge, washing machine and all furniture to be included in the sale. Please note: this property will be sold as seen with no warranties or guaranties given to the working order of the systems and appliances.