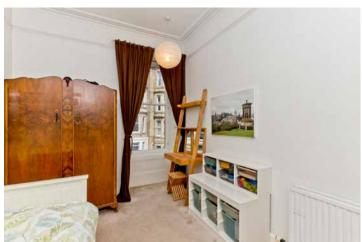

#### Summary

This traditional first-floor flat is a beautiful two-bedroom (plus box room) property, which enjoys spacious rooms finished to high standards in neutral tones. It benefits from period architecture, with lofty ceilings and traditional charm, coupled with modern fixtures and fittings for a move-in condition. It provides buyers with an appealing blank canvas, as well as a highly desirable location in the capital. Set by the Union Canal in popular Polwarth, it is within easy reach of the city centre, as well as fantastic amenities, schools, and transport links.

#### Feature

- Bright and spacious first-floor flat
- Part of a traditional tenement building
- Situated in sought-after Polwarth
- Attractive décor and period features
- Welcoming entrance hall with storage
- Spacious living room with bay window
- Stylish dining kitchen with utility area
- Two bright and airy double bedrooms
- Versatile box room/nursery/office
- 3pc bathroom with overhead shower
- Communal garden and drying green
- Controlled permit parking (Zone N3)
- Traditional sash-and-case windows
- Efficient gas central heating system