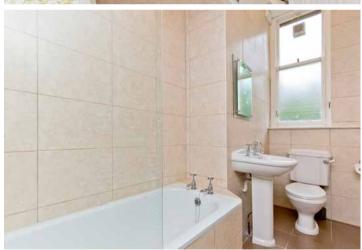

#### Feature

- Bright and spacious first-floor flat
- Part of a traditional tenement building
- Situated in sought-after Polwarth
- Attractive décor and period features
- Welcoming entrance hall with storage
- Spacious living room with bay window
- Stylish dining kitchen with utility area
- Two bright and airy double bedrooms
- Versatile box room/nursery/office
- 3pc bathroom with overhead shower
- Communal garden and drying green
- Controlled permit parking (Zone N3)
- Traditional sash-and-case windows
- Efficient gas central heating system