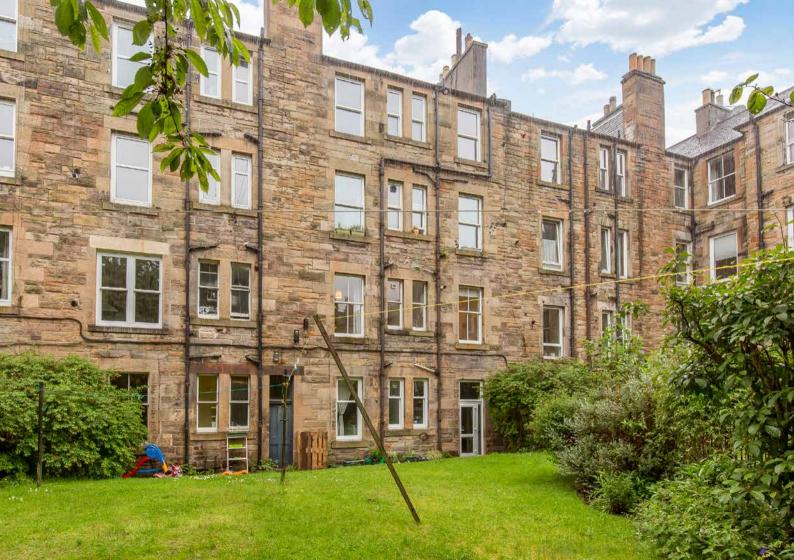

#### Summary

This traditional first-floor flat is a beautiful two-bedroom (plus box room) property, which enjoys spacious rooms finished to high standards in neutral tones. It benefits from period architecture, with lofty ceilings and traditional charm, coupled with modern fixtures and fittings for a move-in condition. It provides buyers with an appealing blank canvas, as well as a highly desirable location in the capital. Set by the Union Canal in popular Polwarth, it is within easy reach of the city centre, as well as fantastic amenities, schools, and transport links.

#### Feature

- Bright and spacious first-floor flat
- Part of a traditional tenement building
- Situated in sought-after Polwarth
- Attractive décor and period features
- Welcoming entrance hall with storage
- Spacious living room with bay window
- Stylish dining kitchen with utility area
- Two bright and airy double bedrooms
- Versatile box room/nursery/office
- 3pc bathroom with overhead shower
- Communal garden and drying green
- Controlled permit parking (Zone N3)
- Traditional sash-and-case windows
- Efficient gas central heating system