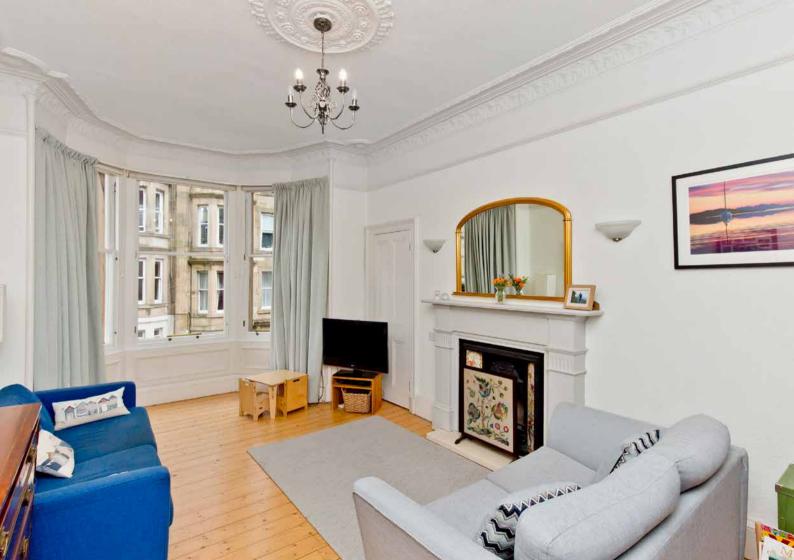

#### Summary

This traditional first-floor flat is a beautiful two-bedroom (plus box room) property, which enjoys spacious rooms finished to high standards in neutral tones. It benefits from period architecture, with lofty ceilings and traditional charm, coupled with modern fixtures and fittings for a move-in condition. It provides buyers with an appealing blank canvas, as well as a highly desirable location in the capital. Set by the Union Canal in popular Polwarth, it is within easy reach of the city centre, as well as fantastic amenities, schools, and transport links.

#### Feature

- Bright and spacious first-floor flat
- Part of a traditional tenement building
- Situated in sought-after Polwarth
- Attractive décor and period features
- Welcoming entrance hall with storage
- Spacious living room with bay window
- Stylish dining kitchen with utility area
- Two bright and airy double bedrooms
- Versatile box room/nursery/office
- 3pc bathroom with overhead shower
- Communal garden and drying green
- Controlled permit parking (Zone N3)
- Traditional sash-and-case windows
- Efficient gas central heating system