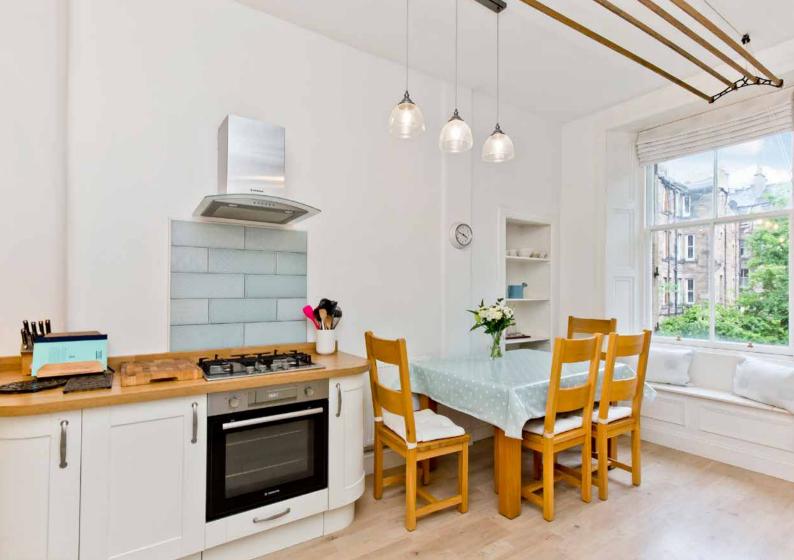

#### Summary

This traditional first-floor flat is a beautiful two-bedroom (plus box room) property, which enjoys spacious rooms finished to high standards in neutral tones. It benefits from period architecture, with lofty ceilings and traditional charm, coupled with modern fixtures and fittings for a move-in condition. It provides buyers with an appealing blank canvas, as well as a highly desirable location in the capital. Set by the Union Canal in popular Polwarth, it is within easy reach of the city centre, as well as fantastic amenities, schools, and transport links.

#### Feature

- Bright and spacious first-floor flat
- Part of a traditional tenement building
- Situated in sought-after Polwarth
- Attractive décor and period features
- Welcoming entrance hall with storage
- Spacious living room with bay window
- Stylish dining kitchen with utility area
- Two bright and airy double bedrooms
- Versatile box room/nursery/office
- 3pc bathroom with overhead shower
- Communal garden and drying green
- Controlled permit parking (Zone N3)
- Traditional sash-and-case windows
- Efficient gas central heating system