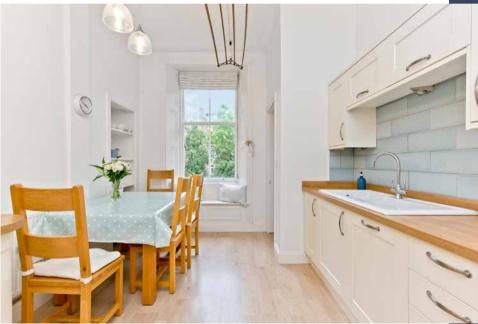

#### Feature

- Bright and spacious first-floor flat
- Part of a traditional tenement building
- Situated in sought-after Polwarth
- Attractive décor and period features
- Welcoming entrance hall with storage
- Spacious living room with bay window
- Stylish dining kitchen with utility area
- Two bright and airy double bedrooms
- Versatile box room/nursery/office
- 3pc bathroom with overhead shower
- Communal garden and drying green
- Controlled permit parking (Zone N3)
- Traditional sash-and-case windows
- Efficient gas central heating system