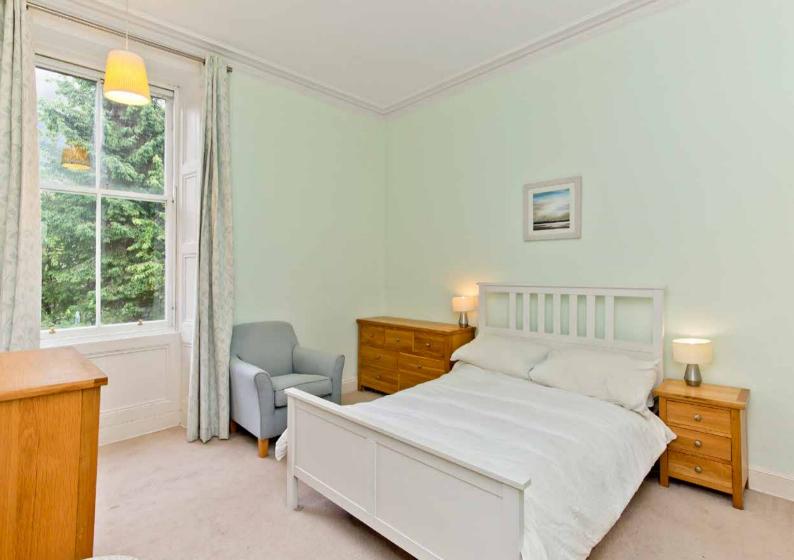

#### Feature

- Bright and spacious first-floor flat
- Part of a traditional tenement building
- Situated in sought-after Polwarth
- Attractive décor and period features
- Welcoming entrance hall with storage
- Spacious living room with bay window
- Stylish dining kitchen with utility area
- Two bright and airy double bedrooms
- Versatile box room/nursery/office
- 3pc bathroom with overhead shower
- Communal garden and drying green
- Controlled permit parking (Zone N3)
- Traditional sash-and-case windows
- Efficient gas central heating system