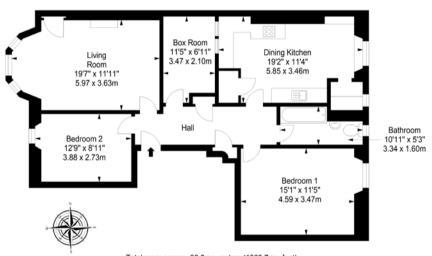

## Floorplan

First Floor Approx. 93.8 sq. metres (1009.7 sq. feet)

Total area: approx. 93.8 sq. metres (1009.7 sq. feet)