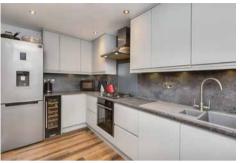

### Summary

Set within an exclusive lift-serviced development, this second-floor corner flat benefits from a seating balcony, secure parking, a concierge service, and access to shared landscaped gardens and a community on-site gym. The attractive modern home features two spacious bedrooms, a principal en-suite shower room, a bathroom, a reception room with balcony access, and a stylish kitchen enjoying a sunny aspect. Popular Slateford is situated approximately two miles from the city centre with fantastic local amenities and bus services day and night.

#### **Features**

- Exclusive modern development
- Second-floor corner flat with attractive décor
- Shared lift service and concierge
- Hall with secure entry and storage
- Living/dining room with balcony and kitchen access
- Sunny well-appointed kitchen
- Principal suite with shower room and storage
- Second spacious bedroom
- Bathroom with shower-over-bath
- Seating balcony with pleasant open outlook
- Communal gardens maintained by a factor
- Secure underground parking
- On-site communal gym
- Gas central heating and double glazing