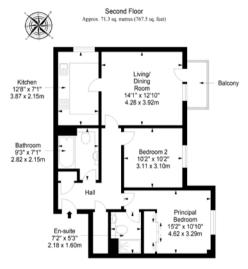

## Floorplan

Total area: approx. 71.3 sq. metres (767.5 sq. feet)

EPC Rating - B | Council tax band - D | Home report Value - £250,000

Extras: All fitted floor and window coverings and light fittings are included in the sale.