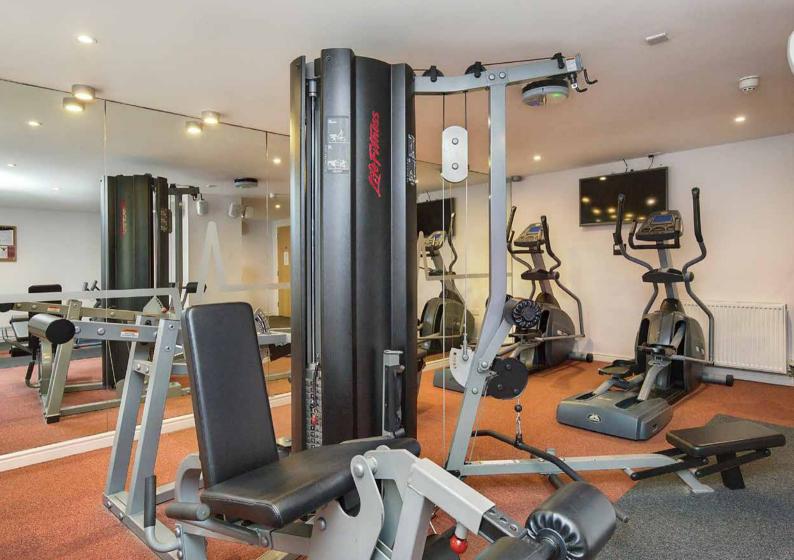

### Summary

Set within an exclusive lift-serviced development, this second-floor corner flat benefits from a seating balcony, secure parking, a concierge service, and access to shared landscaped gardens and a community on-site gym. The attractive modern home features two spacious bedrooms, a principal en-suite shower room, a bathroom, a reception room with balcony access, and a stylish kitchen enjoying a sunny aspect. Popular Slateford is situated approximately two miles from the city centre with fantastic local amenities and bus services day and night.

#### **Features**

- Exclusive modern development
- Second-floor corner flat with attractive décor
- Shared lift service and concierge
- Hall with secure entry and storage
- Living/dining room with balcony and kitchen access
- Sunny well-appointed kitchen
- Principal suite with shower room and storage
- Second spacious bedroom
- Bathroom with shower-over-bath
- Seating balcony with pleasant open outlook
- Communal gardens maintained by a factor
- Secure underground parking
- On-site communal gym
- Gas central heating and double glazing