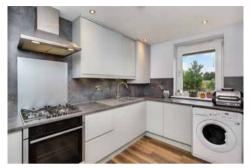

### Summary

Set within an exclusive lift-serviced development, this second-floor corner flat benefits from a seating balcony, secure parking, a concierge service, and access to shared landscaped gardens and a community on-site gym. The attractive modern home features two spacious bedrooms, a principal en-suite shower room, a bathroom, a reception room with balcony access, and a stylish kitchen enjoying a sunny aspect. Popular Slateford is situated approximately two miles from the city centre with fantastic local amenities and bus services day and night.

#### **Features**

- Exclusive modern development
- Second-floor corner flat with attractive décor
- Shared lift service and concierge
- Hall with secure entry and storage
- Living/dining room with balcony and kitchen access
- Sunny well-appointed kitchen
- Principal suite with shower room and storage
- Second spacious bedroom
- Bathroom with shower-over-bath
- Seating balcony with pleasant open outlook
- Communal gardens maintained by a factor
- Secure underground parking
- On-site communal gym
- Gas central heating and double glazing