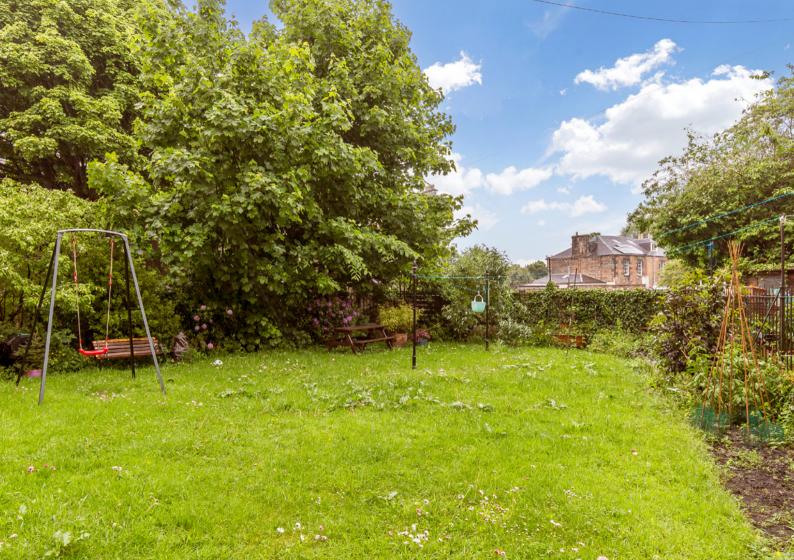

#### Features

- First-floor flat with stylish interiors
- Part of a traditional tenement building
- Highly desirable location in Leith
- Elegant interior design throughout
- Central hall leading to all accommodation
- Living/dining room with a bay window
- On-trend, modern kitchen
- Two spacious bedrooms (one with storage)
- Versatile third bedroom/home office
- Contemporary three-piece shower room
- Large communal garden laid to lawn
- Unrestricted on-street parking
- Gas central heating and double glazing