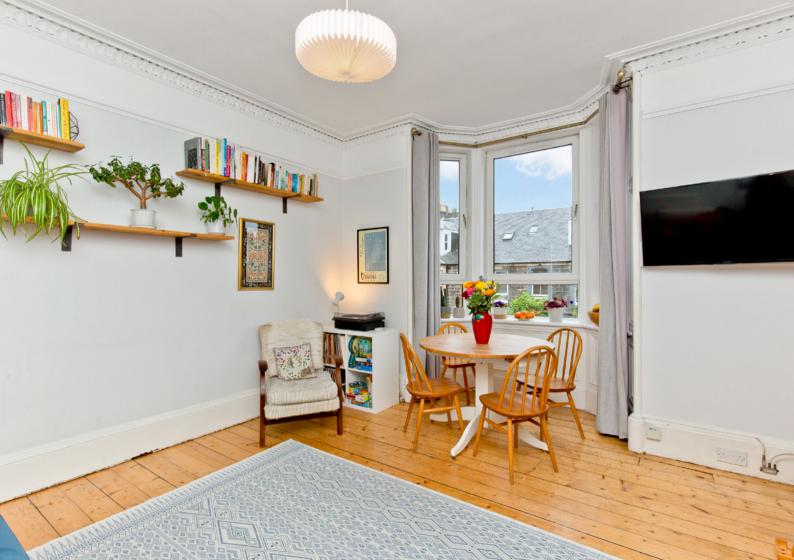

### Summary

This traditional first-floor flat is a beautiful three-bedroom residence, which features attractive modern interiors that are sympathetically styled to the period character of the home. It enjoys bright and spacious rooms, with charming period details and high ceilings; plus, it has a quality kitchen and shower room with a rainfall shower. Furthermore, the property has a sought-after setting, located close to Leith Links in easy reach of fantastic amenities, schools, and bus and tram links connecting to the city centre and airport.

#### Features

- First-floor flat with stylish interiors
- Part of a traditional tenement building
- Highly desirable location in Leith
- Elegant interior design throughout
- Central hall leading to all accommodation
- Living/dining room with a bay window
- On-trend, modern kitchen
- Two spacious bedrooms (one with storage)
- Versatile third bedroom/home office
- Contemporary three-piece shower room
- Large communal garden laid to lawn
- Unrestricted on-street parking
- Gas central heating and double glazing