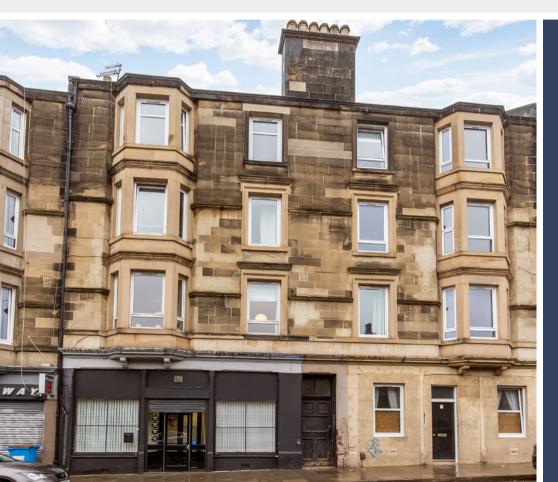

### Summary

This traditional first-floor flat is a beautiful three-bedroom residence, which features attractive modern interiors that are sympathetically styled to the period character of the home. It enjoys bright and spacious rooms, with charming period details and high ceilings; plus, it has a quality kitchen and shower room with a rainfall shower. Furthermore, the property has a sought-after setting, located close to Leith Links in easy reach of fantastic amenities, schools, and bus and tram links connecting to the city centre and airport.

#### Features

- First-floor flat with stylish interiors
- Part of a traditional tenement building
- Highly desirable location in Leith
- Elegant interior design throughout
- Central hall leading to all accommodation
- Living/dining room with a bay window
- On-trend, modern kitchen
- Two spacious bedrooms (one with storage)
- Versatile third bedroom/home office
- Contemporary three-piece shower room
- Large communal garden laid to lawn
- Unrestricted on-street parking
- Gas central heating and double glazing