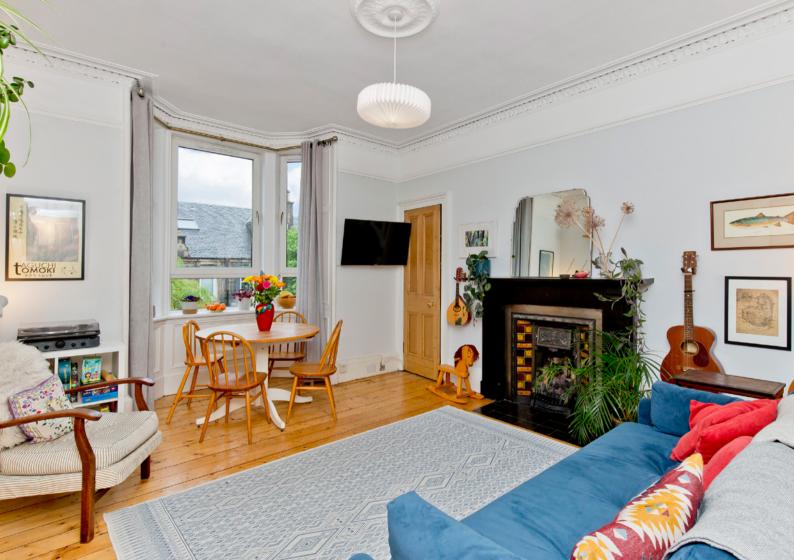

### Summary

This traditional first-floor flat is a beautiful three-bedroom residence, which features attractive modern interiors that are sympathetically styled to the period character of the home. It enjoys bright and spacious rooms, with charming period details and high ceilings; plus, it has a quality kitchen and shower room with a rainfall shower. Furthermore, the property has a sought-after setting, located close to Leith Links in easy reach of fantastic amenities, schools, and bus and tram links connecting to the city centre and airport.

#### Features

- First-floor flat with stylish interiors
- Part of a traditional tenement building
- Highly desirable location in Leith
- Elegant interior design throughout
- Central hall leading to all accommodation
- Living/dining room with a bay window
- On-trend, modern kitchen
- Two spacious bedrooms (one with storage)
- Versatile third bedroom/home office
- Contemporary three-piece shower room
- Large communal garden laid to lawn
- Unrestricted on-street parking
- Gas central heating and double glazing