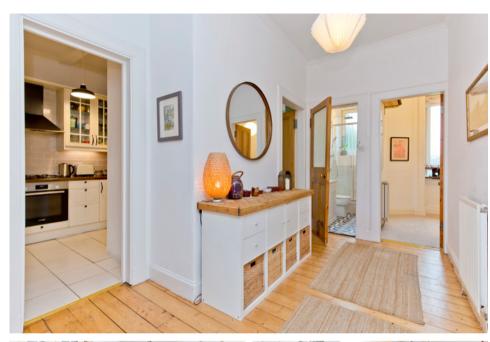

### Summary

This traditional first-floor flat is a beautiful three-bedroom residence, which features attractive modern interiors that are sympathetically styled to the period character of the home. It enjoys bright and spacious rooms, with charming period details and high ceilings; plus, it has a quality kitchen and shower room with a rainfall shower. Furthermore, the property has a sought-after setting, located close to Leith Links in easy reach of fantastic amenities, schools, and bus and tram links connecting to the city centre and airport.

#### Features

- First-floor flat with stylish interiors
- Part of a traditional tenement building
- Highly desirable location in Leith
- Elegant interior design throughout
- Central hall leading to all accommodation
- Living/dining room with a bay window
- On-trend, modern kitchen
- Two spacious bedrooms (one with storage)
- Versatile third bedroom/home office
- Contemporary three-piece shower room
- Large communal garden laid to lawn
- Unrestricted on-street parking
- Gas central heating and double glazing