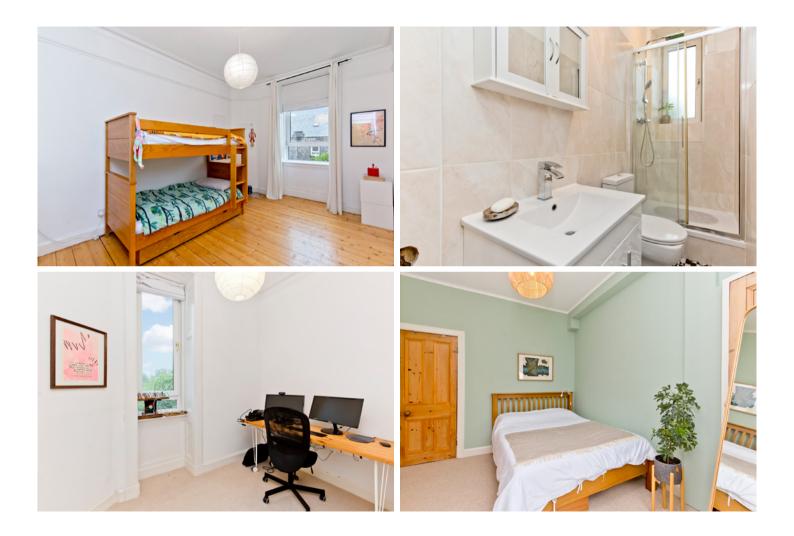

### Summary

This traditional first-floor flat is a beautiful three-bedroom residence, which features attractive modern interiors that are sympathetically styled to the period character of the home. It enjoys bright and spacious rooms, with charming period details and high ceilings; plus, it has a quality kitchen and shower room with a rainfall shower. Furthermore, the property has a sought-after setting, located close to Leith Links in easy reach of fantastic amenities, schools, and bus and tram links connecting to the city centre and airport.

#### Features

- First-floor flat with stylish interiors
- Part of a traditional tenement building
- Highly desirable location in Leith
- Elegant interior design throughout
- Central hall leading to all accommodation
- Living/dining room with a bay window
- On-trend, modern kitchen
- Two spacious bedrooms (one with storage)
- Versatile third bedroom/home office
- Contemporary three-piece shower room
- Large communal garden laid to lawn
- Unrestricted on-street parking
- Gas central heating and double glazing