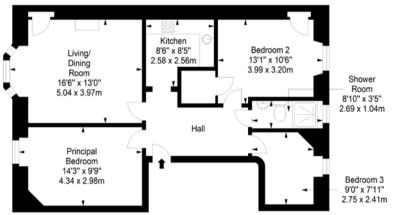

## Floorplan

First Floor Approx. 71.5 sq. metres (769.6 sq. feet)

Total area: approx. 71.5 sq. metres (769.6 sq. feet)

EPC Rating - C | Council tax band - C | Home report Value - £290,000

Extras: all fitted floor and window coverings, light fittings, and integrated kitchen appliances to be included in the sale.