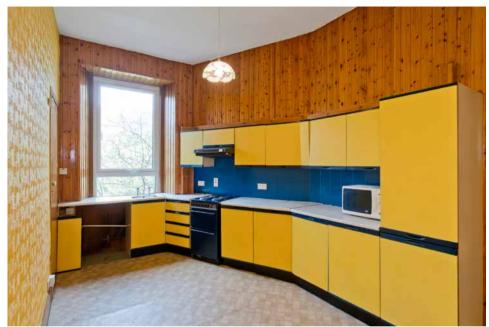

### Summary

Set within a Victorian tenement and retaining charming original features, this second-floor flat lies in popular Gorgie, with superb shopping and day/night bus connections on the doorstep. Appealing to professionals, first-time buyers, and investors, owing to its versatility and excellent development opportunities, the flat boasts two double bedrooms (one also ideal as a living room with an adjoining study), useful built-in storage, a bright bathroom, and a sunny dining kitchen. Access to a south-facing shared garden and controlled on-street parking are also on offer.

#### **Features**

- Fantastic city location
- Excellent potential for modernisation
- Second-floor tenement flat with period features
- Entrance hall with secure entry system
- Southwest-facing dining kitchen with pantry
- Double bedroom with good storage
- Second double bedroom / living room with walk-in wardrobe /study
- Bright bathroom with shower-over-bath
- South-facing communal rear garden
- Controlled on-street parking (Zone S6)
- Gas central heating and double glazing