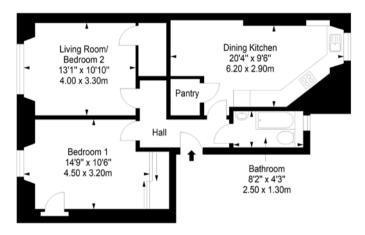

# Floorplan

Second Floor Approx. 58.6 sq. metres (630.8 sq. feet)

Total area: approx. 58.6 sq. metres (630.8 sq. feet)

EPC Rating - C | Council tax band - C | Home report Value - £190,000

Extras: - The floor and window coverings and light fittings will be left as they are. All furniture and appliances will be included in the sale. Please note: This property will be sold as seen with no warranties or guarantees given to he working order of the systems and appliances.