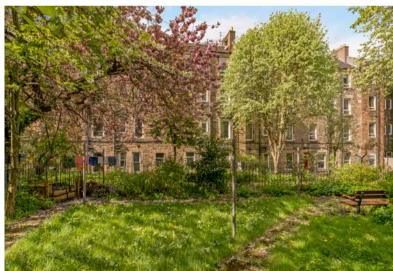

### Summary

Set within a Victorian tenement and retaining charming original features, this second-floor flat lies in popular Gorgie, with superb shopping and day/night bus connections on the doorstep. Appealing to professionals, first-time buyers, and investors, owing to its versatility and excellent development opportunities, the flat boasts two double bedrooms (one also ideal as a living room with an adjoining study), useful built-in storage, a bright bathroom, and a sunny dining kitchen. Access to a south-facing shared garden and controlled on-street parking are also on offer.

#### **Features**

- Fantastic city location
- Excellent potential for modernisation
- Second-floor tenement flat with period features
- Entrance hall with secure entry system
- Southwest-facing dining kitchen with pantry
- Double bedroom with good storage
- Second double bedroom / living room with walk-in wardrobe /study
- Bright bathroom with shower-over-bath
- South-facing communal rear garden
- Controlled on-street parking (Zone S6)
- Gas central heating and double glazing