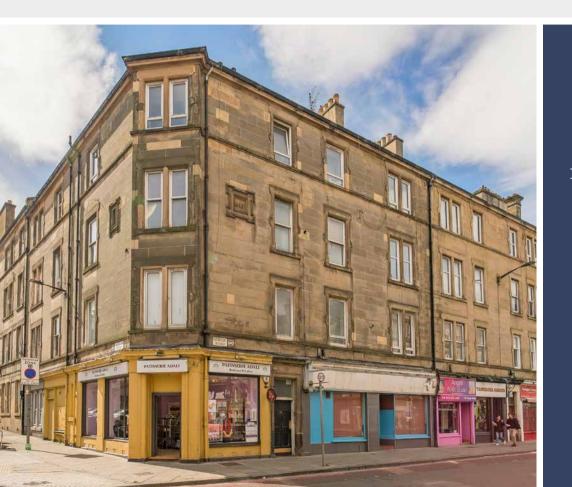

181 (2f1) Gorgie Road Gorgie, Edinburgh EH11 1TT

Please contact us for more information:

0131 555 7055 property@watermans.co.uk

### Summary

Set within a Victorian tenement and retaining charming original features, this second-floor flat lies in popular Gorgie, with superb shopping and day/night bus connections on the doorstep. Appealing to professionals, first-time buyers, and investors, owing to its versatility and excellent development opportunities, the flat boasts two double bedrooms (one also ideal as a living room with an adjoining study), useful built-in storage, a bright bathroom, and a sunny dining kitchen. Access to a south-facing shared garden and controlled on-street parking are also on offer.

#### **Features**

- Fantastic city location
- Excellent potential for modernisation
- Second-floor tenement flat with period features
- Entrance hall with secure entry system
- Southwest-facing dining kitchen with pantry
- Double bedroom with good storage
- Second double bedroom / living room with walk-in wardrobe /study
- Bright bathroom with shower-over-bath
- South-facing communal rear garden
- Controlled on-street parking (Zone S6)
- Gas central heating and double glazing