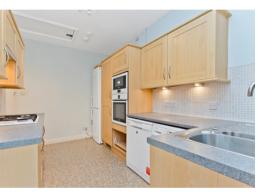

#### Features

- A spacious semi-detached bungalow
- Situated in sought-after Willowbrae
- Impressive views of Arthur's Seat
- Welcoming vestibule and central hall
- Elegant living room with a bay window
- Generously appointed kitchen
- Versatile conservatory with garden access
- Two spacious and airy bedrooms
- Bright three-piece shower room
- Landscaped front and rear gardens