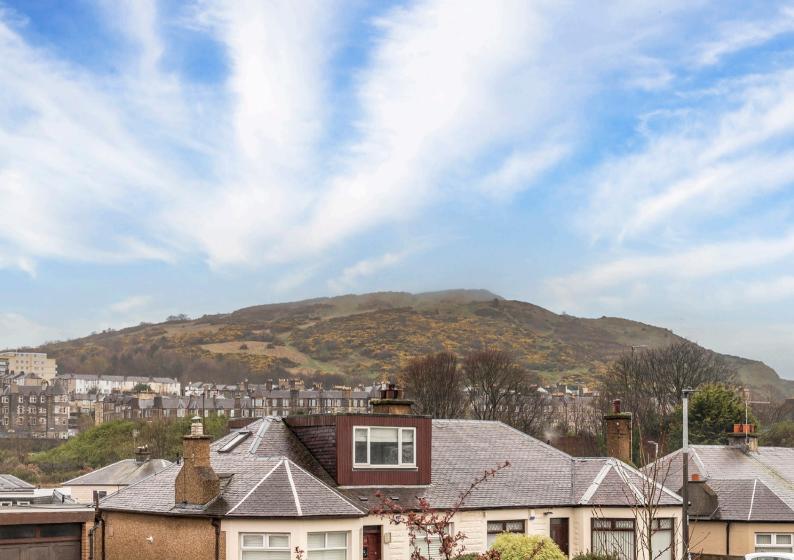

#### Features

- A spacious semi-detached bungalow
- Situated in sought-after Willowbrae
- Impressive views of Arthur's Seat
- Welcoming vestibule and central hall
- Elegant living room with a bay window
- Generously appointed kitchen
- Versatile conservatory with garden access
- Two spacious and airy bedrooms
- Bright three-piece shower room
- Landscaped front and rear gardens