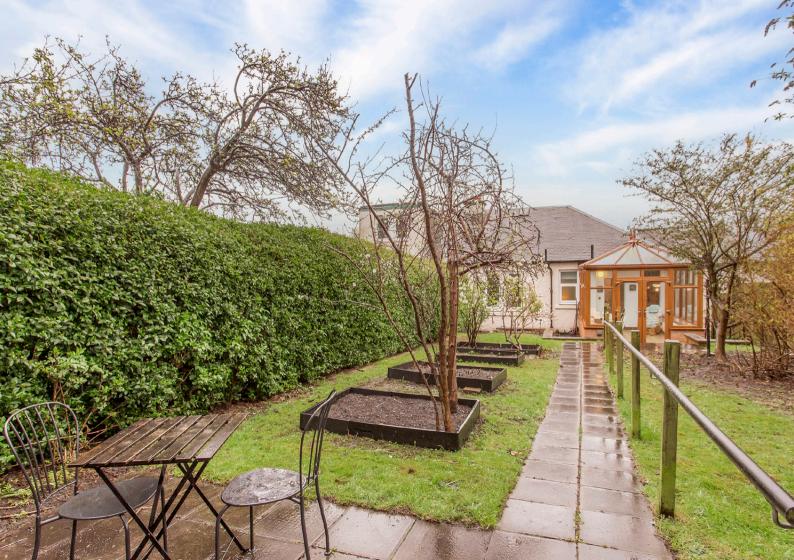

### **Property Summary**

This two-bedroom semi-detached bungalow is a spacious and wellpresented home that offers bright and airy rooms, finished in appealing neutral tones. The southerly-facing property also benefits from beautiful gardens, including a large rear garden which is fully enclosed, incorporating a patio, a lawn, and mature planting. Ideal for a wealth of buyers, especially those downsizing or retiring, this bungalow further boasts a sought-after location in the capital, set in Willowbrae close to fantastic amenities, idyllic green spaces, and regular transport links.

#### Features

- A spacious semi-detached bungalow
- Situated in sought-after Willowbrae
- Impressive views of Arthur's Seat
- Welcoming vestibule and central hall
- Elegant living room with a bay window
- Generously appointed kitchen
- Versatile conservatory with garden access
- Two spacious and airy bedrooms
- Bright three-piece shower room
- Landscaped front and rear gardens

- Unrestricted on-street parking
- Gas central heating with vertical radiators
- Double-glazed windows throughout

"Versatile conservatory with garden access, two spacious and airy bedrooms and a bright three-piece shower room"