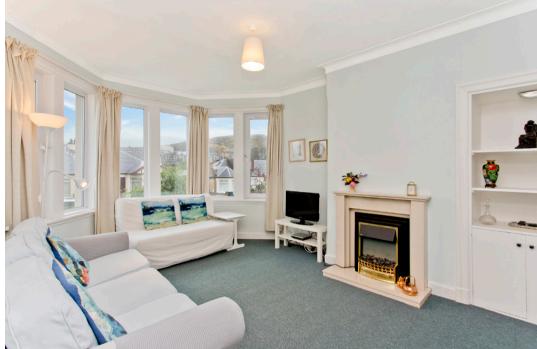

#### Features

- A spacious semi-detached bungalow
- Situated in sought-after Willowbrae
- Impressive views of Arthur's Seat
- Welcoming vestibule and central hall
- Elegant living room with a bay window
- Generously appointed kitchen
- Versatile conservatory with garden access
- Two spacious and airy bedrooms
- Bright three-piece shower room
- Landscaped front and rear gardens