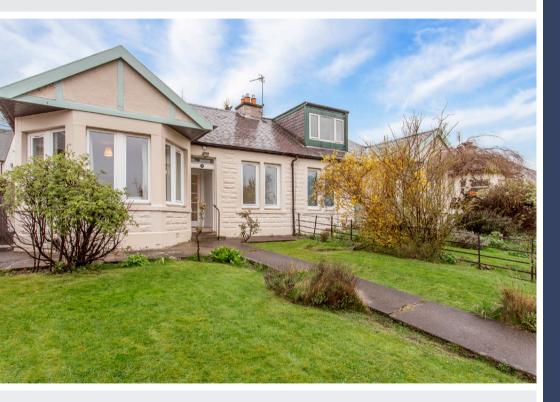

## 44 Marionville Crescent Willowbrae Edinburgh, EH7 6AU

### **Property Summary**

This two-bedroom semi-detached bungalow is a spacious and wellpresented home that offers bright and airy rooms, finished in appealing neutral tones. The southerly-facing property also benefits from beautiful gardens, including a large rear garden which is fully enclosed, incorporating a patio, a lawn, and mature planting. Ideal for a wealth of buyers, especially those downsizing or retiring, this bungalow further boasts a sought-after location in the capital, set in Willowbrae close to fantastic amenities, idyllic green spaces, and regular transport links.

#### Features

- A spacious semi-detached bungalow
- Situated in sought-after Willowbrae
- Impressive views of Arthur's Seat
- Welcoming vestibule and central hall
- Elegant living room with a bay window
- Generously appointed kitchen
- Versatile conservatory with garden access
- Two spacious and airy bedrooms
- Bright three-piece shower room
- Landscaped front and rear gardens