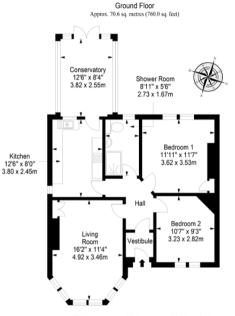

### Floorplan

Total area: approx. 70.6 sq. metres (760.0 sq. feet)

EPC Rating - D | Council tax band - E | Home report Value - £320,000

Extras: all fitted floor and window coverings, light fittings, integrated oven and gas hob, freestanding fridge/freezer, dishwasher, and washing machine to be included in the sale.