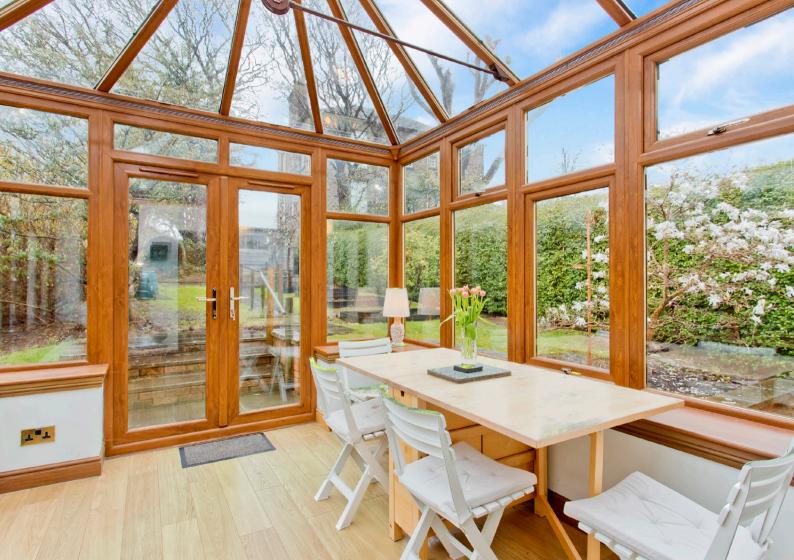

#### Features

- A spacious semi-detached bungalow
- Situated in sought-after Willowbrae
- Impressive views of Arthur's Seat
- Welcoming vestibule and central hall
- Elegant living room with a bay window
- Generously appointed kitchen
- Versatile conservatory with garden access
- Two spacious and airy bedrooms
- Bright three-piece shower room
- Landscaped front and rear gardens

- Unrestricted on-street parking
- Gas central heating with vertical radiators
- Double-glazed windows throughout

"Versatile conservatory with garden access, two spacious and airy bedrooms and a bright three-piece shower room"