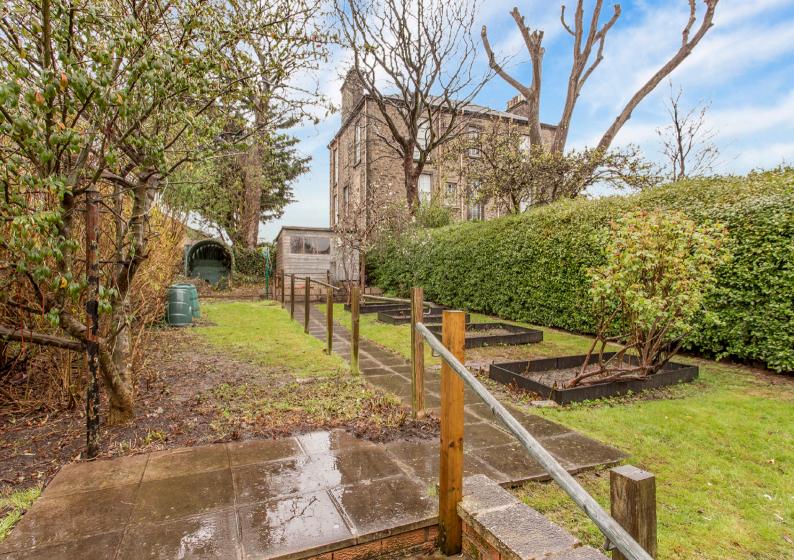

### **Property Summary**

This two-bedroom semi-detached bungalow is a spacious and wellpresented home that offers bright and airy rooms, finished in appealing neutral tones. The southerly-facing property also benefits from beautiful gardens, including a large rear garden which is fully enclosed, incorporating a patio, a lawn, and mature planting. Ideal for a wealth of buyers, especially those downsizing or retiring, this bungalow further boasts a sought-after location in the capital, set in Willowbrae close to fantastic amenities, idyllic green spaces, and regular transport links.

#### Features

- A spacious semi-detached bungalow
- Situated in sought-after Willowbrae
- Impressive views of Arthur's Seat
- Welcoming vestibule and central hall
- Elegant living room with a bay window
- Generously appointed kitchen
- Versatile conservatory with garden access
- Two spacious and airy bedrooms
- Bright three-piece shower room
- Landscaped front and rear gardens