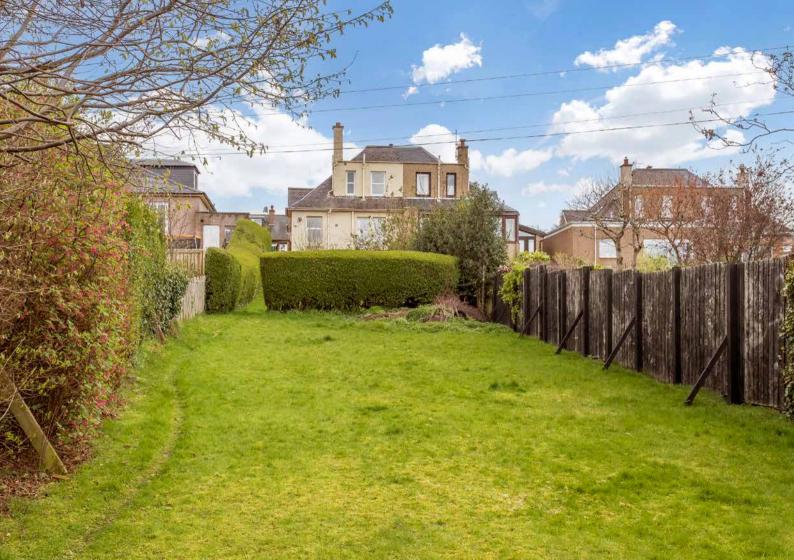

### **Property Summary**

Set behind a hedge-bordered garden and gated driveway, this charming semidetached dormer bungalow lies desirably close to Holyrood Park and, to the rear, promises stunning elevated views across its substantial enclosed garden to the sea and such landmarks as Inchkeith Island and Berwick Law. Offering a blank canvas of neutral décor with updating opportunities, the interiors include two/ one reception rooms, a tastefully fitted kitchen, two/three bedrooms, and an airy, modern shower room. The sizeable rear garden could accommodate an extension, subject to planning permissions.

#### Features

- Close to Holyrood Park with elevated sea views
- Excellent potential for development
- Traditional semi-detached dormer bungalow
- Storm porch and entrance hall with storage
- Bright living room with a living flame fire
- Versatile dining room/third bedroom
- Tasteful modern kitchen with a coastal outlook
- Two bedrooms (one single, one double)
- Bright modern shower room
- Enclosed south-facing gardens, vast to the rear
- Gated driveway
- Gas central heating and double glazing