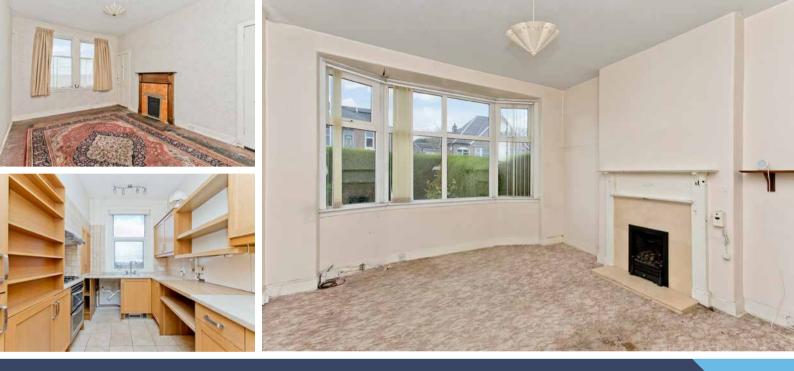

### **Property Summary**

Set behind a hedge-bordered garden and gated driveway, this charming semidetached dormer bungalow lies desirably close to Holyrood Park and, to the rear, promises stunning elevated views across its substantial enclosed garden to the sea and such landmarks as Inchkeith Island and Berwick Law. Offering a blank canvas of neutral décor with updating opportunities, the interiors include two/ one reception rooms, a tastefully fitted kitchen, two/three bedrooms, and an airy, modern shower room. The sizeable rear garden could accommodate an extension, subject to planning permissions.

#### Features

- Close to Holyrood Park with elevated sea views
- Excellent potential for development
- Traditional semi-detached dormer bungalow
- Storm porch and entrance hall with storage
- Bright living room with a living flame fire
- Versatile dining room/third bedroom
- Tasteful modern kitchen with a coastal outlook
- Two bedrooms (one single, one double)
- Bright modern shower room
- Enclosed south-facing gardens, vast to the rear
- Gated driveway
- Gas central heating and double glazing