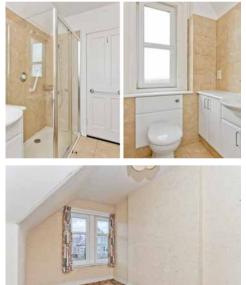

#### Features

- Close to Holyrood Park with elevated sea views
- Excellent potential for development
- Traditional semi-detached dormer bungalow
- Storm porch and entrance hall with storage
- Bright living room with a living flame fire
- Versatile dining room/third bedroom
- Tasteful modern kitchen with a coastal outlook
- Two bedrooms (one single, one double)
- Bright modern shower room
- Enclosed south-facing gardens, vast to the rear
- Gated driveway
- Gas central heating and double glazing