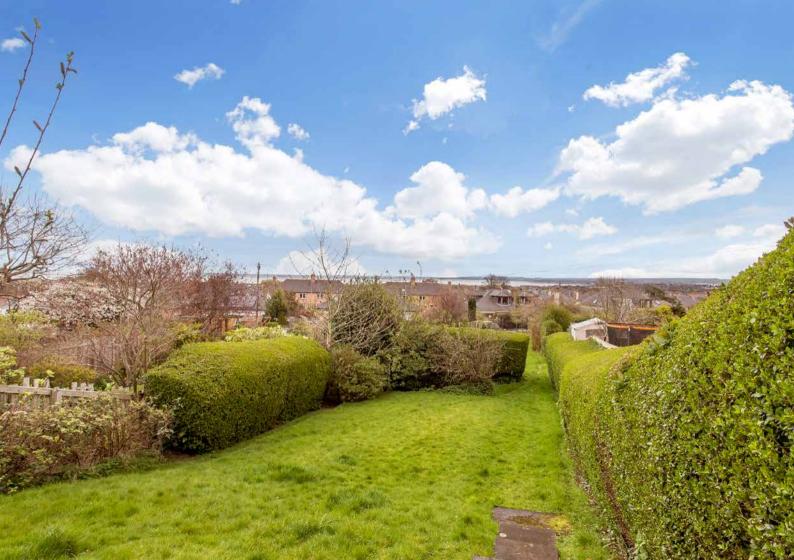

### **Property Summary**

Set behind a hedge-bordered garden and gated driveway, this charming semidetached dormer bungalow lies desirably close to Holyrood Park and, to the rear, promises stunning elevated views across its substantial enclosed garden to the sea and such landmarks as Inchkeith Island and Berwick Law. Offering a blank canvas of neutral décor with updating opportunities, the interiors include two/ one reception rooms, a tastefully fitted kitchen, two/three bedrooms, and an airy, modern shower room. The sizeable rear garden could accommodate an extension, subject to planning permissions.

#### Features

- Close to Holyrood Park with elevated sea views
- Excellent potential for development
- Traditional semi-detached dormer bungalow
- Storm porch and entrance hall with storage
- Bright living room with a living flame fire
- Versatile dining room/third bedroom
- Tasteful modern kitchen with a coastal outlook
- Two bedrooms (one single, one double)
- Bright modern shower room
- Enclosed south-facing gardens, vast to the rear
- Gated driveway
- Gas central heating and double glazing