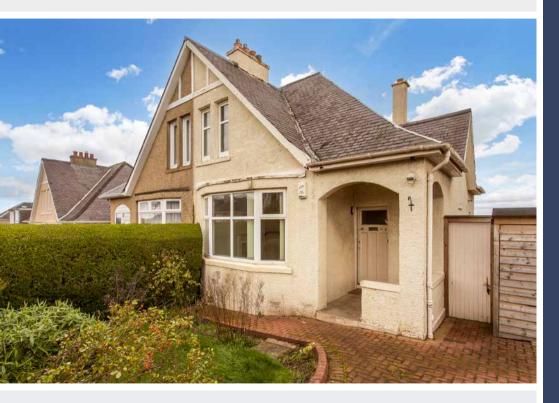

## 11 Paisley Avenue Willowbrae Edinburgh, EH8 7LB

### **Property Summary**

Set behind a hedge-bordered garden and gated driveway, this charming semidetached dormer bungalow lies desirably close to Holyrood Park and, to the rear, promises stunning elevated views across its substantial enclosed garden to the sea and such landmarks as Inchkeith Island and Berwick Law. Offering a blank canvas of neutral décor with updating opportunities, the interiors include two/ one reception rooms, a tastefully fitted kitchen, two/three bedrooms, and an airy, modern shower room. The sizeable rear garden could accommodate an extension, subject to planning permissions.

#### Features

- Close to Holyrood Park with elevated sea views
- Excellent potential for development
- Traditional semi-detached dormer bungalow
- Storm porch and entrance hall with storage
- Bright living room with a living flame fire
- Versatile dining room/third bedroom
- Tasteful modern kitchen with a coastal outlook
- Two bedrooms (one single, one double)
- Bright modern shower room
- Enclosed south-facing gardens, vast to the rear
- Gated driveway
- Gas central heating and double glazing