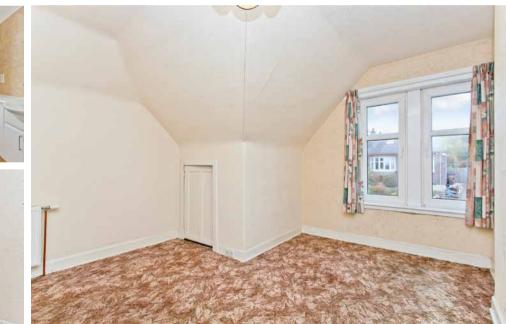

#### Features

- Close to Holyrood Park with elevated sea views
- Excellent potential for development
- Traditional semi-detached dormer bungalow
- Storm porch and entrance hall with storage
- Bright living room with a living flame fire
- Versatile dining room/third bedroom
- Tasteful modern kitchen with a coastal outlook
- Two bedrooms (one single, one double)
- Bright modern shower room
- Enclosed south-facing gardens, vast to the rear
- Gated driveway
- Gas central heating and double glazing