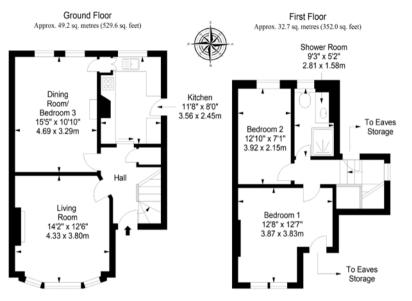

#### Floorplan

Total area: approx. 81.9 sq. metres (881.6 sq. feet)

EPC Rating - E | Council tax band - E | Home report Value - £350,000

Extras: The property is sold as seen with no warranties or guarantees provided as to the working order of the systems and appliances.