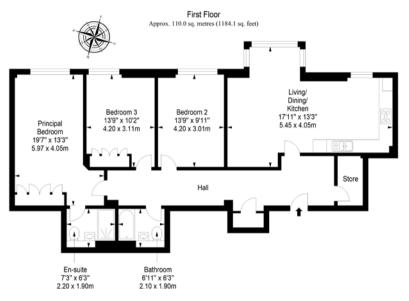

#### Floorplan

Total area: approx. 110.0 sq. metres (1184.1 sq. feet)

EPC Rating - C | Council tax band - F | Home report Value - £320,000

Extras: All fitted floor coverings, light fittings, and integrated kitchen appliances to be included in the sale. Please note: Some of the rooms have been virtually staged from actual photographs of the rooms.