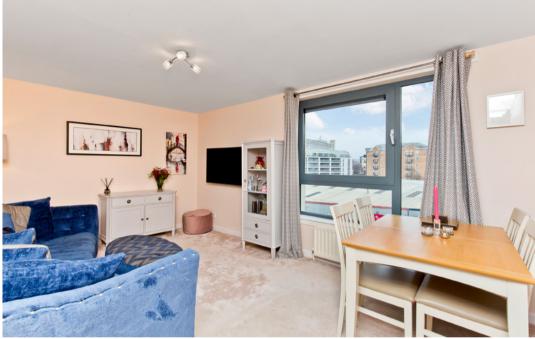

### **Features**

- Third-floor flat in The Shore
- Beautifully presented, contemporary interiors
- Inviting hallway with large built-in cupboard
- Bright and spacious living/dining room
- Attractive, modern fitted kitchen