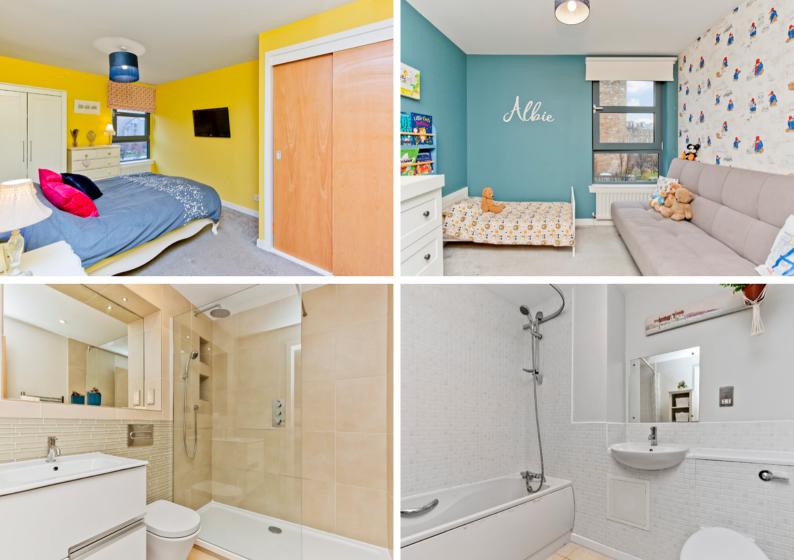

- Principal bedroom with built-in storage and en-suite shower room with rainfall showerhead and underfloor heating
- Second good-sized double bedroom with built-in storage
- Separate bathroom with shower-over-bath
- Private residents' parking
- Secure video entry system
- Bin store and and secure bike store
- Gas central heating and double glazing