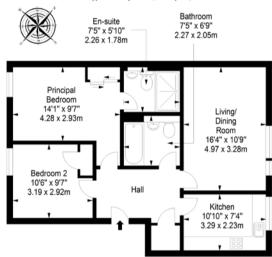

# Floorplan

#### Third Floor Approx. 67.4 sq. metres (725.5 sq. feet)

Total area: approx. 67.4 sq. metres (725.5 sq. feet)

EPC Rating - B | Council Tax band - E | Home Report value - £255,000

Extras: All fitted floor coverings, window coverings, light fittings, and integrated kitchen appliances will be included in the sale.