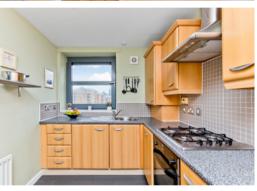

### **Features**

- Third-floor flat in The Shore
- Beautifully presented, contemporary interiors
- Inviting hallway with large built-in cupboard
- Bright and spacious living/dining room
- Attractive, modern fitted kitchen