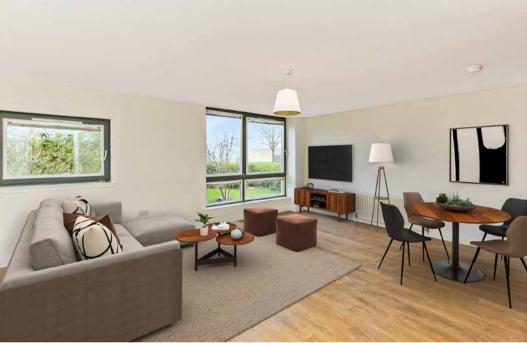

## **Property Summary**

Quietly located within a contemporary landscaped development offering private parking, this ground-floor flat lies a stone's throw from the waterfront, with excellent transport connections in and out of the city. Ready for its new owners, with tasteful neutral and wood-toned interiors, the light and airy home boasts a reception room and kitchen enjoying a social adjoining layout, two good-sized bedrooms, plentiful built-in storage, and a bathroom with a shower-overbath. One bedroom provides kitchen access making it also suitable as a formal dining room or home office.

#### Features

- Peaceful development in coastal Granton
- Versatile neutral interiors
- Bright ground-floor flat (move-in condition)
- Secure entry system

- Entrance hall with good storage
- Bright living/dining room with kitchen access
- Tastefully-appointed kitchen
- Two carpeted bedrooms with storage
- Bathroom with shower-over-bath
- Unrestricted residents' parking
- Gas central heating and double glazing

Please note: the living room and bedroom images have been virtually furnished from actual photographs of the rooms.