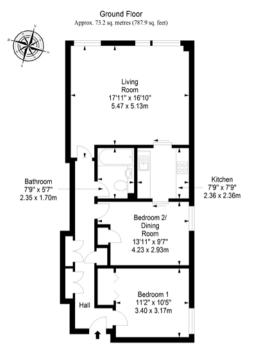

Total area: approx. 73.2 sq. metres (787.9 sq. feet)

EPC Rating - C | Council tax band - D | Home report Value - £200,000

Extras: To include all fitted carpets and fitted floor coverings, light fixtures and fittings, window coverings and all white goods. Please note, the property is sold as seen with no warranties or guarantees provided as to the working order of the systems and appliances.