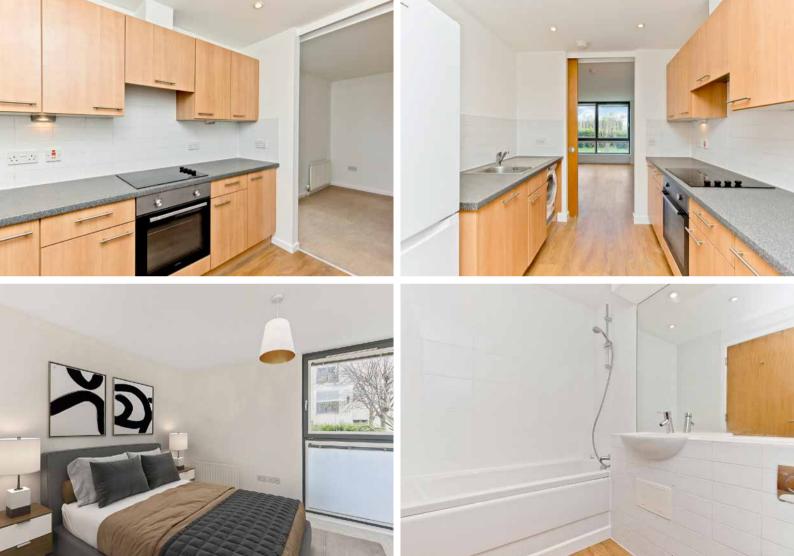

## **Property Summary**

Quietly located within a contemporary landscaped development offering private parking, this ground-floor flat lies a stone's throw from the waterfront, with excellent transport connections in and out of the city. Ready for its new owners, with tasteful neutral and wood-toned interiors, the light and airy home boasts a reception room and kitchen enjoying a social adjoining layout, two good-sized bedrooms, plentiful built-in storage, and a bathroom with a shower-overbath. One bedroom provides kitchen access making it also suitable as a formal dining room or home office.

#### Features

- Peaceful development in coastal Granton
- Versatile neutral interiors
- Bright ground-floor flat (move-in condition)
- Secure entry system

- Entrance hall with good storage
- Bright living/dining room with kitchen access
- Tastefully-appointed kitchen
- Two carpeted bedrooms with storage
- Bathroom with shower-over-bath
- Unrestricted residents' parking
- Gas central heating and double glazing

Please note: the living room and bedroom images have been virtually furnished from actual photographs of the rooms.