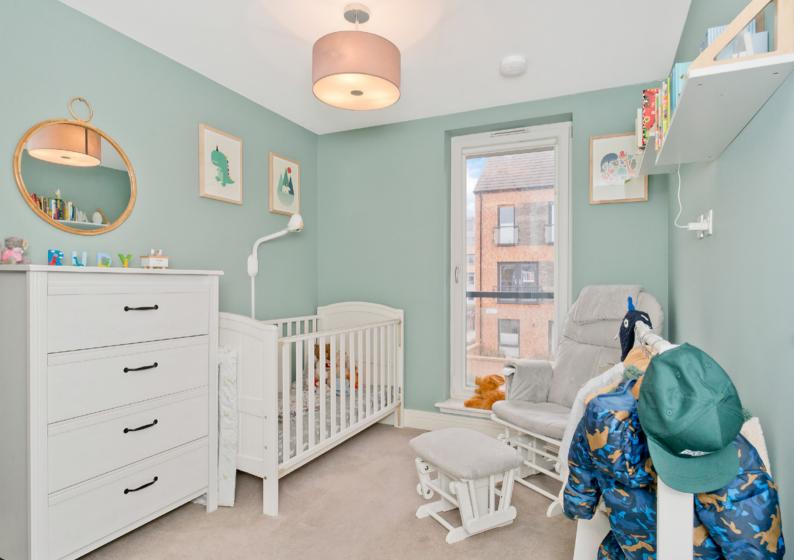

## **Property Summary**

Enjoying a desirable dockside setting with tranquil water views from its south-facing balcony, this contemporary double-upper villa lies a stone's throw from shopping centre amenities and tram links to the city centre and airport. The stylish understated interiors offer upside-down living, featuring a wonderfully sunny open-plan reception room and integrated kitchen with access to the balcony and a utility room with a WC, and, on the ground floor, three bedrooms, good storage, and a bathroom. There is also a partially floored attic with Ramsay ladder access for extra storage. The exclusive property

#### Features

- Well-connected dockside location
- Stylish main-door double-upper villa
- Entrance hall with good storage
- Utility room and WC

- Bright open-plan living/dining room and integrated kitchen
- Three bedrooms (two with storage)
- Bathroom with shower-over-bath
- Attic for extra storage
- Private south-facing balcony
- Communal garden
- Residents' parking