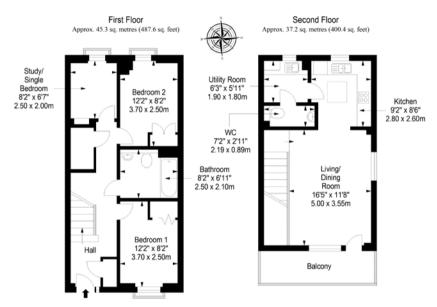

# Floorplan

Total area: approx. 82.5 sq. metres (888.0 sq. feet)

EPC Rating - B | Council Tax band - E | Home Report value - £350,000

Extras: All fitted floor and window coverings and light fittings are included.