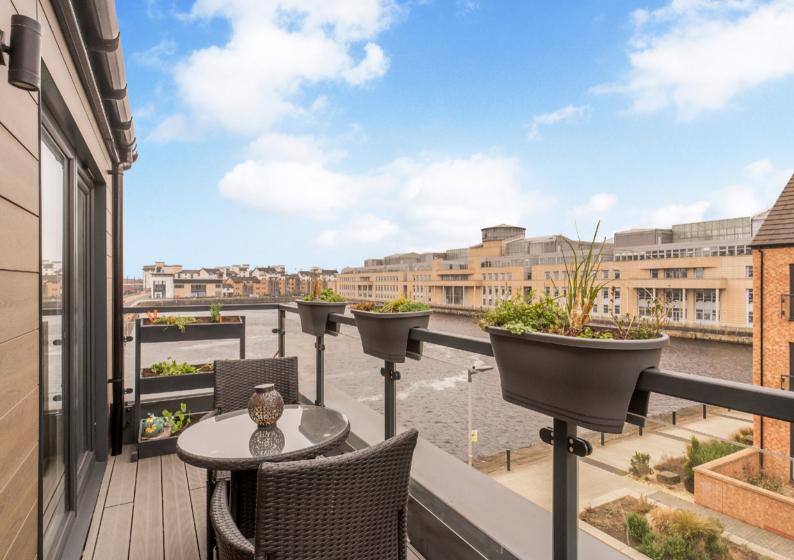

## **Property Summary**

Enjoying a desirable dockside setting with tranquil water views from its south-facing balcony, this contemporary double-upper villa lies a stone's throw from shopping centre amenities and tram links to the city centre and airport. The stylish understated interiors offer upside-down living, featuring a wonderfully sunny open-plan reception room and integrated kitchen with access to the balcony and a utility room with a WC, and, on the ground floor, three bedrooms, good storage, and a bathroom. There is also a partially floored attic with Ramsay ladder access for extra storage. The exclusive property

#### Features

- Well-connected dockside location
- Stylish main-door double-upper villa
- Entrance hall with good storage
- Utility room and WC

- Bright open-plan living/dining room and integrated kitchen
- Three bedrooms (two with storage)
- Bathroom with shower-over-bath
- Attic for extra storage
- Private south-facing balcony
- Communal garden
- Residents' parking