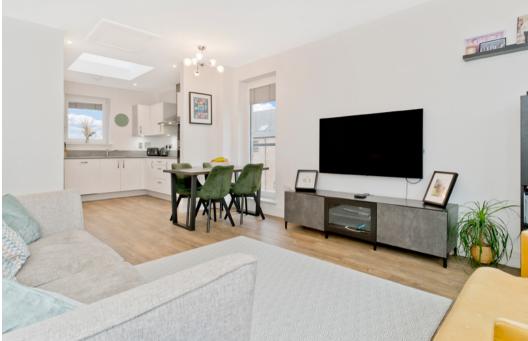

## **Property Summary**

Enjoying a desirable dockside setting with tranquil water views from its south-facing balcony, this contemporary double-upper villa lies a stone's throw from shopping centre amenities and tram links to the city centre and airport. The stylish understated interiors offer upside-down living, featuring a wonderfully sunny open-plan reception room and integrated kitchen with access to the balcony and a utility room with a WC, and, on the ground floor, three bedrooms, good storage, and a bathroom. There is also a partially floored attic with Ramsay ladder access for extra storage. The exclusive property

#### Features

- Well-connected dockside location
- Stylish main-door double-upper villa
- Entrance hall with good storage
- Utility room and WC

- Bright open-plan living/dining room and integrated kitchen
- Three bedrooms (two with storage)
- Bathroom with shower-over-bath
- Attic for extra storage
- Private south-facing balcony
- Communal garden
- Residents' parking