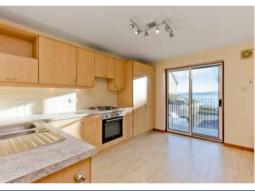

#### Features

- First-floor flat in Dalgety Bay
- Part of a cul-de-sac development overlooking Inverkeithing Bay
- Secure shared entrance and stairwell
- Hallway with built-in storage

- Generous living room with wonderful views
- Modern dining kitchen
- Private balcony with views of the bay
- Two double bedrooms with built-in wardrobes
- One en-suite shower room