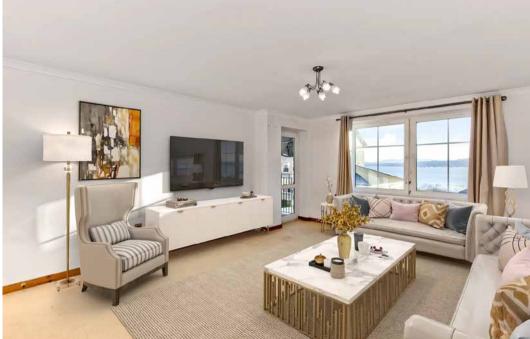

#### Features

- First-floor flat in Dalgety Bay
- Part of a cul-de-sac development overlooking Inverkeithing Bay
- Secure shared entrance and stairwell
- Hallway with built-in storage

- Generous living room with wonderful views
- Modern dining kitchen
- Private balcony with views of the bay
- Two double bedrooms with built-in wardrobes
- One en-suite shower room

Please note: Some of the rooms have been virtually staged from actual photographs of the rooms.