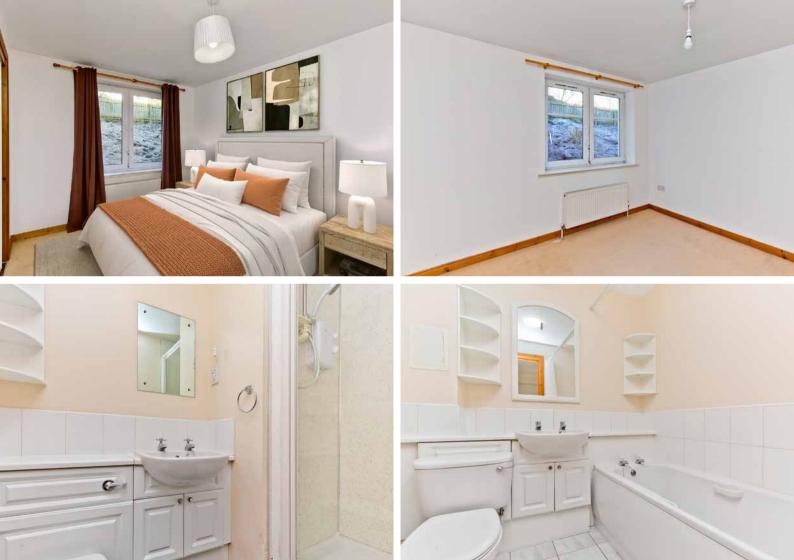

## **Property Summary**

Set within a quiet cul-de-sac development in Dalgety Bay, next to woodland and overlooking picturesque Inverkeithing Bay, this two-bedroom, two-bathroom first-floor flat is presented with neutral décor throughout and is sure to appeal to a wealth of buyers. As well as lying enviably close to woodland and the coast, the flat lies within easy reach of amenities in Dalgety Bay and Inverkeithing, including shops, schools, transport links, other everyday services, and sports and leisure facilities.

#### Features

- First-floor flat in Dalgety Bay
- Part of a cul-de-sac development overlooking Inverkeithing Bay
- Secure shared entrance and stairwell
- Hallway with built-in storage

- Generous living room with wonderful views
- Modern dining kitchen
- Private balcony with views of the bay
- Two double bedrooms with built-in wardrobes
- One en-suite shower room

- Separate bathroom with shower-over-bath
- Shared garden grounds
- Private residents' parking
- Gas central heating system
- Double-glazed windows

Please note: Some of the rooms have been virtually staged from actual photographs of the rooms.