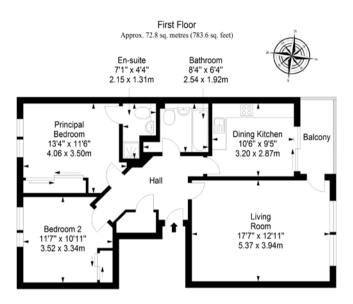

## Floorplan

Total area: approx. 72.8 sq. metres (783.6 sq. feet)

EPC Rating - E | Council Tax band - C | Home Report Value - £220,000

Extras: All fitted floor coverings, window coverings, light fittings, and integrated kitchen appliances will be included in the sale. This property will be sold as seen, with no warranties or guarantees as to the working order of the systems and appliances.