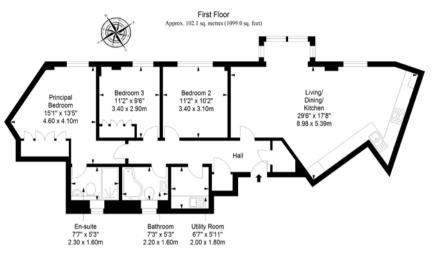

### Floorplan

Total area: approx. 102.1 sq. metres (1099.0 sq. feet)

EPC Rating - B | Council tax band - F | Home report Value - £320,000

Extras: All fitted floor coverings, curtain poles, light fittings, integrated / freestanding kitchen appliances, and washing machine are included in the sale.