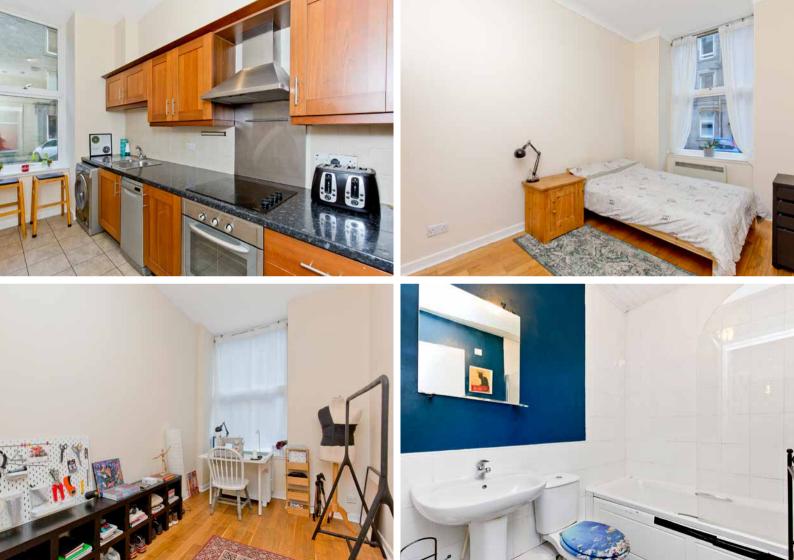

## **Property Summary**

Benefiting from a convenient central address with private parking, this south-facing flat lies on the ground floor of a handsome factory conversion with fantastic amenities and transport links on the doorstep and close by in bustling Leith. The attractive modern interiors comprise two double bedrooms, a bright and spacious reception room, a stylish kitchen, and a bathroom with a shower-over-bath.

## Features

- Prime central address
- Modern ground-floor flat
- Handsome factory conversion
- Secure entry system

- Entrance hall with good storage
- South-facing living/dining room
- Bright contemporary kitchen
- Two double bedrooms

- Bathroom with shower-over-bath
- Gated access to private parking
- Electric heating and double glazing