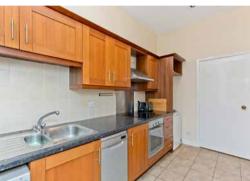

## **Property Summary**

Benefiting from a convenient central address with private parking, this south-facing flat lies on the ground floor of a handsome factory conversion with fantastic amenities and transport links on the doorstep and close by in bustling Leith. The attractive modern interiors comprise two double bedrooms, a bright and spacious reception room, a stylish kitchen, and a bathroom with a shower-over-bath.

## Features

- Prime central address
- Modern ground-floor flat
- Handsome factory conversion
- Secure entry system

- Entrance hall with good storage
- South-facing living/dining room
- Bright contemporary kitchen
- Two double bedrooms