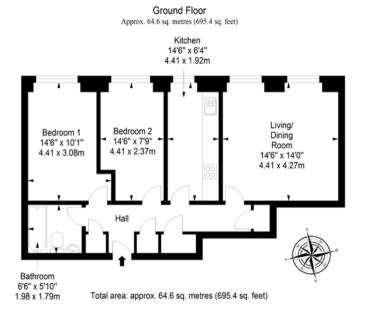

## Floorplan

EPC Rating - E | Council Tax band - C | Home report Value - £235,000 Extras: All fitted floor and window coverings and light fittings are included in the sale.