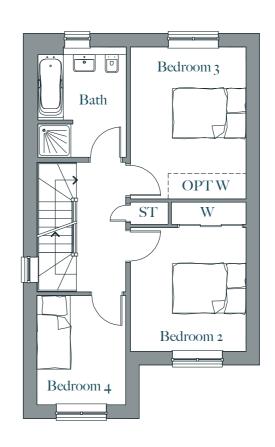

#### THE HAMILTON

Four bedroom detached

#### Plots:

1, 3, 5, 10, 13, 55, 57, 58, 60, 63, 65, 68, 70, 77, 80, 81, 82, 88, 89, 90, 92, 93, 94, 95, 96, 97

| AREA           | METRES      | FEET          |
|----------------|-------------|---------------|
| MASTER BEDROOM | 3.78 X 3.75 | 12'4" X 12'3" |
| EN SUITE       | 1.34 X 2.51 | 4'3" X 8'2"   |
| BEDROOM 2      | 2.68 X 3.53 | 8'7" X 11'5"  |
| EN SUITE       | 2.68 X 1.81 | 8'7" X 5'9"   |
| BEDROOM 3      | 2.62 X 3.84 | 8'5" X 12'5"  |
| BEDROOM 4      | 2.97 X 2.70 | 9'7" X 8'8"   |
| BATHROOM       | 2.31 X 2.70 | 7'5" X 8'8"   |