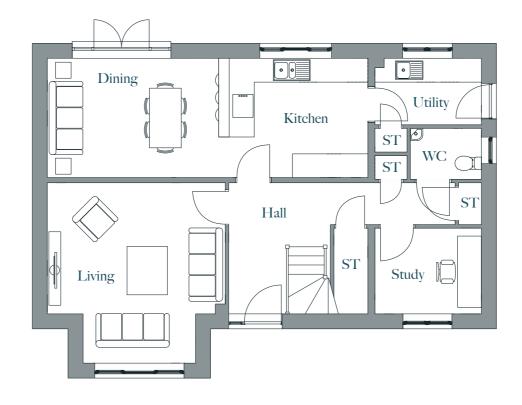

## THE HAMILTON

4 bedroom detached

Plots: 1, 3, 5, 10, 13, 55, 57, 58, 60, 63, 65, 68, 70, 77, 80, 81, 82, 88, 89, 90, 92, 93, 94, 95, 96, 97

 $146 \,\mathrm{m}^2/1,572 \,\mathrm{ft}^2$ 

#### GROUND FLOOR

| AREA           | METRES      | FEET          |
|----------------|-------------|---------------|
|                |             |               |
| LIVING         | 4.48 X 4.54 | 14'6" X 14'8' |
| DINING/KITCHEN | 8.07 X 3.00 | 26'4" X 9'8"  |
| UTILITY        | 2.68 X 1.67 | 8'7" X 5'4"   |
| WC             | 1.28 X 1.79 | 4'1" X 5'8"   |
| STUDY          | 2.68 X 2.16 | 8'7" X 7'0"   |
|                |             |               |

| AREA           | METRES      | FEET          |
|----------------|-------------|---------------|
| MASTER BEDROOM | 3.78 X 3.75 | 12'4" X 12'3" |
| EN SUITE       | 1.34 X 2.51 | 4'3" X 8'2"   |
| BEDROOM 2      | 2.68 X 3.53 | 8'7" X 11'5"  |
| EN SUITE       | 2.68 X 1.81 | 8'7" X 5'9"   |
| BEDROOM 3      | 2.62 X 3.84 | 8'5" X 12'5"  |
| BEDROOM 4      | 2.97 X 2.70 | 9'7" X 8'8"   |
| BATHROOM       | 2.31 X 2.70 | 7'5" X 8'8"   |