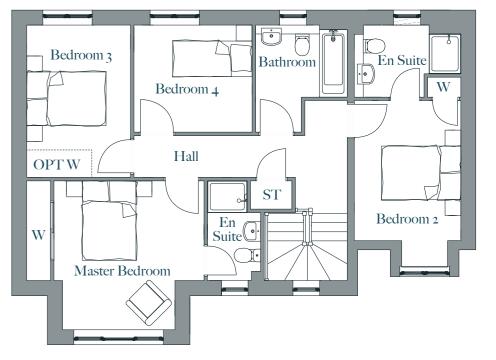

#### THE HAMILTON

Four bedroom detached

#### Plots:

1, 3, 5, 10, 13, 55, 57, 58, 60, 63, 65, 68, 70, 77, 80, 81, 82, 88, 89, 90, 92, 93, 94, 95, 96, 97