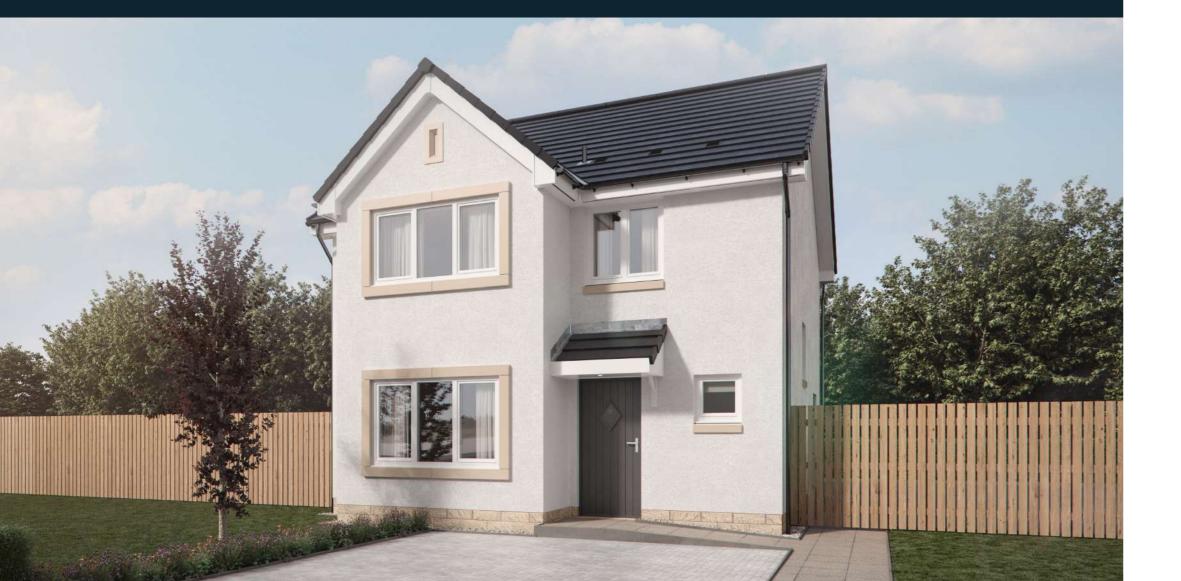

### SITE PLAN

THE ARRAN

Three bedroom detached

## THE ARRAN

3 bedroom detached

Plots: 7, 8, 16, 18, 44, 45, 52

 $97 \,\mathrm{m}^2/\mathrm{1,047}\,\mathrm{ft}^2$ 