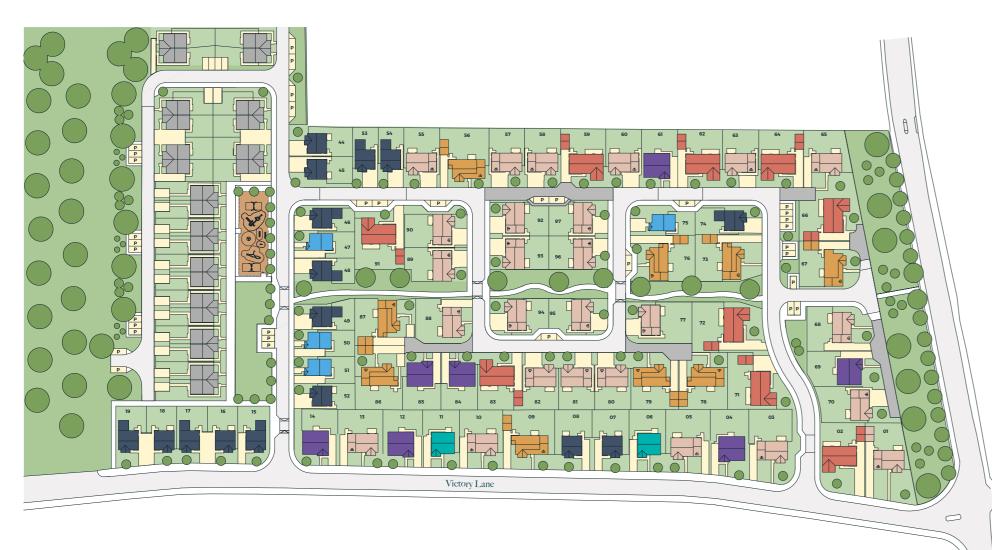

### SITE PLAN

THE ARRAN

Three bedroom detached

#### Plots:

7, 8, 16, 18, 44, 45, 52

#### Plots with Sunroom:

15, 17, 19, 46, 48, 49, 53, 54, 74

THE FLEMING

Four bedroom detached

#### Plots:

6, 11

#### THE HAMILTON

Four bedroom detached

#### Plots:

1, 3, 5, 10, 13, 55, 57, 58, 60, 63, 65, 68, 70, 77, 80, 81, 82, 88, 89, 90, 92, 93, 94, 95, 96, 97

#### THE BUCHANAN

Four bedroom detached

#### Plots:

47, 50, 51, 75

#### THE CALEDONIAN

Five bedroom detached

#### Plots:

9, 56, 67, 73, 76, 78, 79, 86, 87

#### N THE INGLIS

Four bedroom detached **Plots:** 

4, 12, 14, 61, 69, 84, 85

#### THE SALTIRE

Five bedroom detached

#### Plots:

2, 59, 62, 64, 66, 71, 72, 83, 91