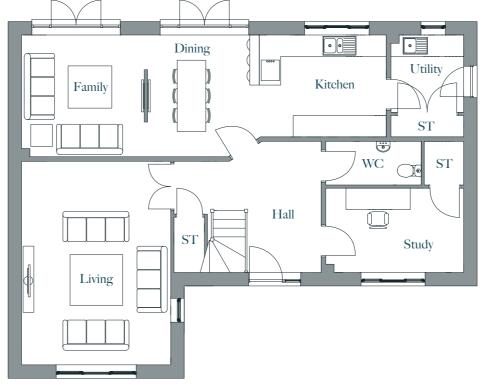

## THE ARRAN

3 bedroom detached

Plots: 7, 8, 16, 18, 44, 45, 52

 $97 \,\mathrm{m}^2/\mathrm{1,047}\,\mathrm{ft}^2$ 

#### GROUND FLOOR

| KITCHEN/DINING 5.23 X 2.60 17'1" UTILITY 1.57 X 1.67 5'1" ) | X 16'<br>X 8'5<br>( 5'4"<br>( 6'0" |
|-------------------------------------------------------------|------------------------------------|

| AREA           | METRES      | FEET          |  |
|----------------|-------------|---------------|--|
| MASTER BEDROOM | 3.27 X 3.57 | 10′7″ X 11′7″ |  |
| EN SUITE       | 2.09 X 1.28 | 6'8" X 4'1"   |  |
| BEDROOM 2      | 2.64 X 3.41 | 8'6" X 11'1"  |  |
| BEDROOM 3      | 2.64 X 3.39 | 8'6" X 11'1"  |  |
| BATHROOM       | 2.84 X 1.84 | 9'3" X 6'0"   |  |