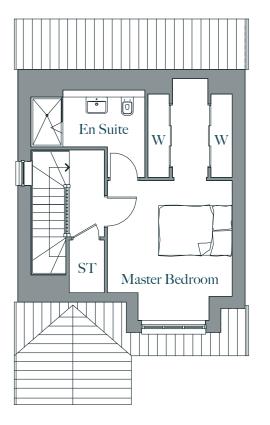

## THE HAMILTON

4 bedroom detached

Plots: 1, 3, 5, 10, 13, 55, 57, 58, 60, 63, 65, 68, 70, 77, 80, 81, 82, 88, 89, 90, 92, 93, 94, 95, 96, 97

 $146 \,\mathrm{m}^2/1,572 \,\mathrm{ft}^2$ 

#### GROUND FLOOR

| AREA           | METRES      | FEET          |
|----------------|-------------|---------------|
|                |             |               |
| LIVING         | 4.48 X 4.54 | 14'6" X 14'8' |
| DINING/KITCHEN | 8.07 X 3.00 | 26'4" X 9'8"  |
| UTILITY        | 2.68 X 1.67 | 8'7" X 5'4"   |
| WC             | 1.28 X 1.79 | 4'1" X 5'8"   |
| STUDY          | 2.68 X 2.16 | 8'7" X 7'0"   |
|                |             |               |

| AREA           | METRES      | FEET          |
|----------------|-------------|---------------|
| MASTER BEDROOM | 3.78 X 3.75 | 12'4" X 12'3" |
| EN SUITE       | 1.34 X 2.51 | 4'3" X 8'2"   |
| BEDROOM 2      | 2.68 X 3.53 | 8'7" X 11'5"  |
| EN SUITE       | 2.68 X 1.81 | 8'7" X 5'9"   |
| BEDROOM 3      | 2.62 X 3.84 | 8'5" X 12'5"  |
| BEDROOM 4      | 2.97 X 2.70 | 9'7" X 8'8"   |
| BATHROOM       | 2.31 X 2.70 | 7'5" X 8'8"   |