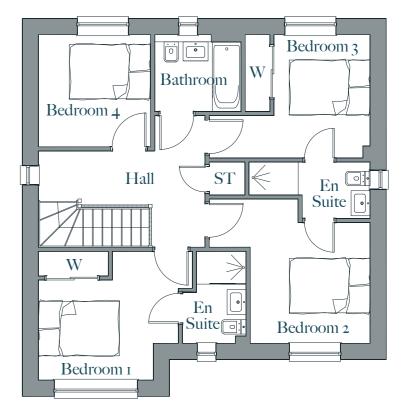

## THE FLEMING

bedroom detached

Plots: 6, 11

 $128 \,\mathrm{m}^2/1,386 \,\mathrm{ft}^2$ 

| AREA      | METRES           | FEET        |
|-----------|------------------|-------------|
| BEDROOM 1 | 3.14 X 3.4110'3" | X 11'2"     |
| EN SUITE  | 2.24 X 1.55      | 7'3" X 5'1" |
| BEDROOM 2 | 2.95 X 2.93      | 9'7" X 9'6" |
| EN SUITE  | 1.37 X 1.66      | 4'5" X 5'4  |
| BEDROOM 3 | 2.35 X 3.01      | 7'7" X 9'9" |
| BEDROOM 4 | 2.73 X 2.74      | 9'0" X 9'0" |
| BATHROOM  | 1.87 X 2.11      | 6'1" X 6'9" |
|           |                  |             |