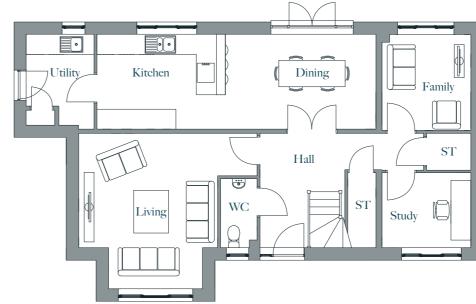

## THE HAMILTON

4 bedroom detached

Plots: 1, 3, 5, 10, 13, 55, 57, 58, 60, 63, 65, 68, 70, 77, 80, 81, 82, 88, 89, 90, 92, 93, 94, 95, 96, 97

 $146 \,\mathrm{m}^2/1,572 \,\mathrm{ft}^2$ 

#### GROUND FLOOR

| AREA           | METRES      | FEET          |
|----------------|-------------|---------------|
|                |             |               |
| LIVING         | 4.48 X 4.54 | 14'6" X 14'8' |
| DINING/KITCHEN | 8.07 X 3.00 | 26'4" X 9'8"  |
| UTILITY        | 2.68 X 1.67 | 8'7" X 5'4"   |
| WC             | 1.28 X 1.79 | 4'1" X 5'8"   |
| STUDY          | 2.68 X 2.16 | 8'7" X 7'0"   |
|                |             |               |