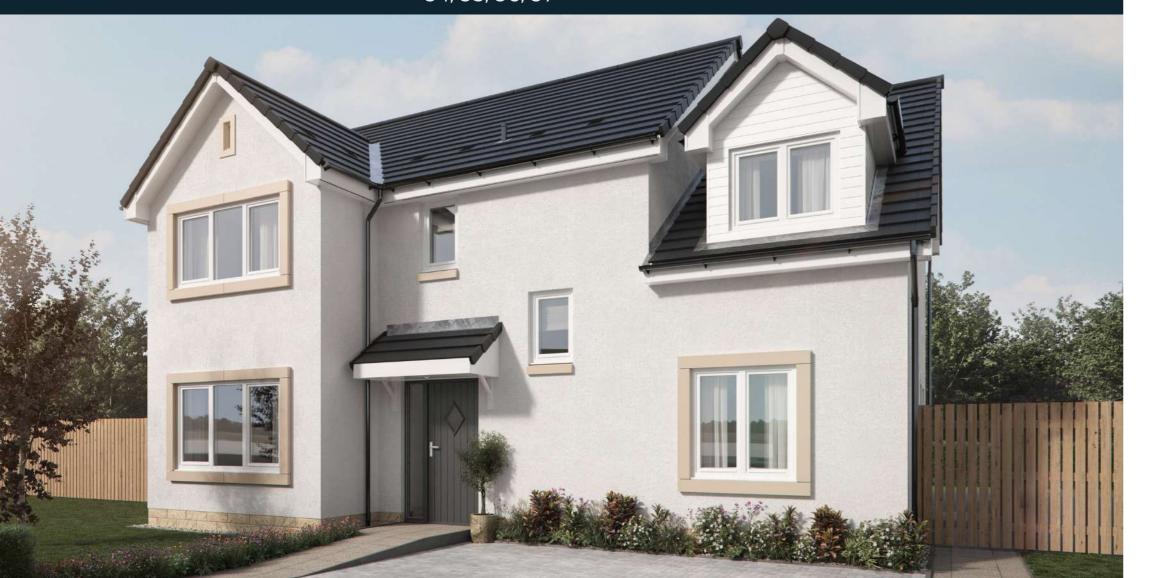

## THE FLEMING

bedroom detached

Plots: 6, 11

 $128 \,\mathrm{m}^2/1,386 \,\mathrm{ft}^2$ 