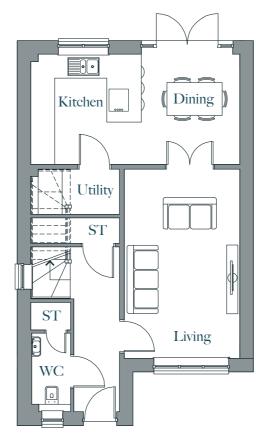

#### THE HAMILTON

Four bedroom detached

#### Plots:

1, 3, 5, 10, 13, 55, 57, 58, 60, 63, 65, 68, 70, 77, 80, 81, 82, 88, 89, 90, 92, 93, 94, 95, 96, 97

#### GROUND FLOOR

| AREA           | METRES      | FEET          |
|----------------|-------------|---------------|
|                |             |               |
| LIVING         | 4.48 X 4.54 | 14'6" X 14'8' |
| DINING/KITCHEN | 8.07 X 3.00 | 26'4" X 9'8"  |
| UTILITY        | 2.68 X 1.67 | 8'7" X 5'4"   |
| WC             | 1.28 X 1.79 | 4'1" X 5'8"   |
| STUDY          | 2.68 X 2.16 | 8'7" X 7'0"   |
|                |             |               |