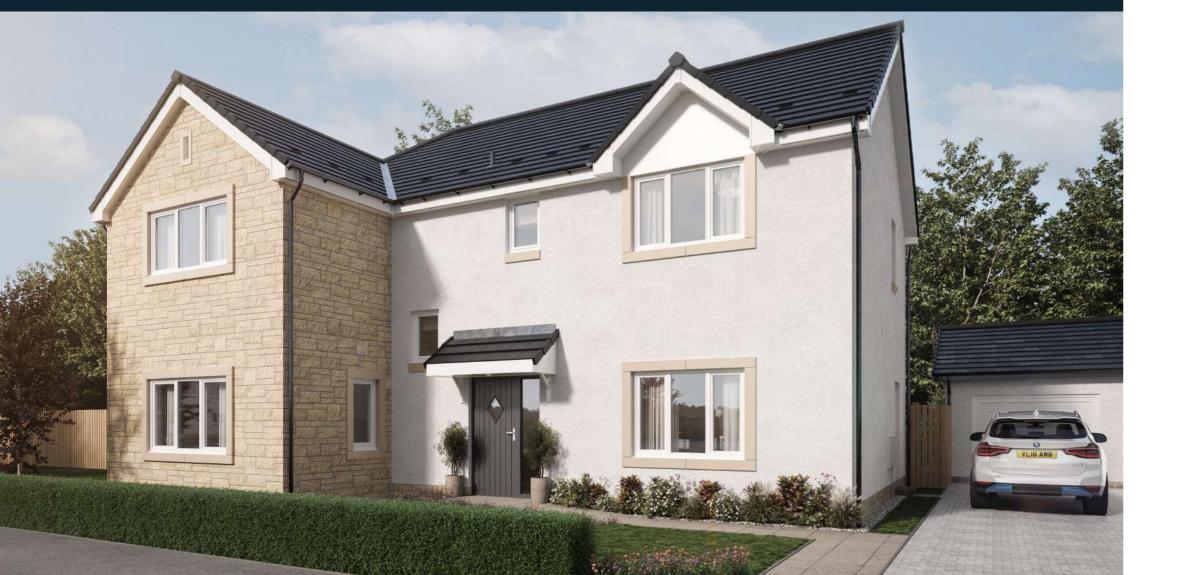

## THE HAMILTON

4 bedroom detached

Plots: 1, 3, 5, 10, 13, 55, 57, 58, 60, 63, 65, 68, 70, 77, 80, 81, 82, 88, 89, 90, 92, 93, 94, 95, 96, 97

 $146 \,\mathrm{m}^2/1,572 \,\mathrm{ft}^2$ 

#### GROUND FLOOR

| AREA           | METRES      | FEET          |
|----------------|-------------|---------------|
|                |             |               |
| LIVING         | 4.48 X 4.54 | 14'6" X 14'8' |
| DINING/KITCHEN | 8.07 X 3.00 | 26'4" X 9'8"  |
| UTILITY        | 2.68 X 1.67 | 8'7" X 5'4"   |
| WC             | 1.28 X 1.79 | 4'1" X 5'8"   |
| STUDY          | 2.68 X 2.16 | 8'7" X 7'0"   |
|                |             |               |

| AREA           | METRES      | FEET          |
|----------------|-------------|---------------|
| MASTER BEDROOM | 3.78 X 3.75 | 12'4" X 12'3" |
| EN SUITE       | 1.34 X 2.51 | 4'3" X 8'2"   |
| BEDROOM 2      | 2.68 X 3.53 | 8'7" X 11'5"  |
| EN SUITE       | 2.68 X 1.81 | 8'7" X 5'9"   |
| BEDROOM 3      | 2.62 X 3.84 | 8'5" X 12'5"  |
| BEDROOM 4      | 2.97 X 2.70 | 9'7" X 8'8"   |
| BATHROOM       | 2.31 X 2.70 | 7'5" X 8'8"   |