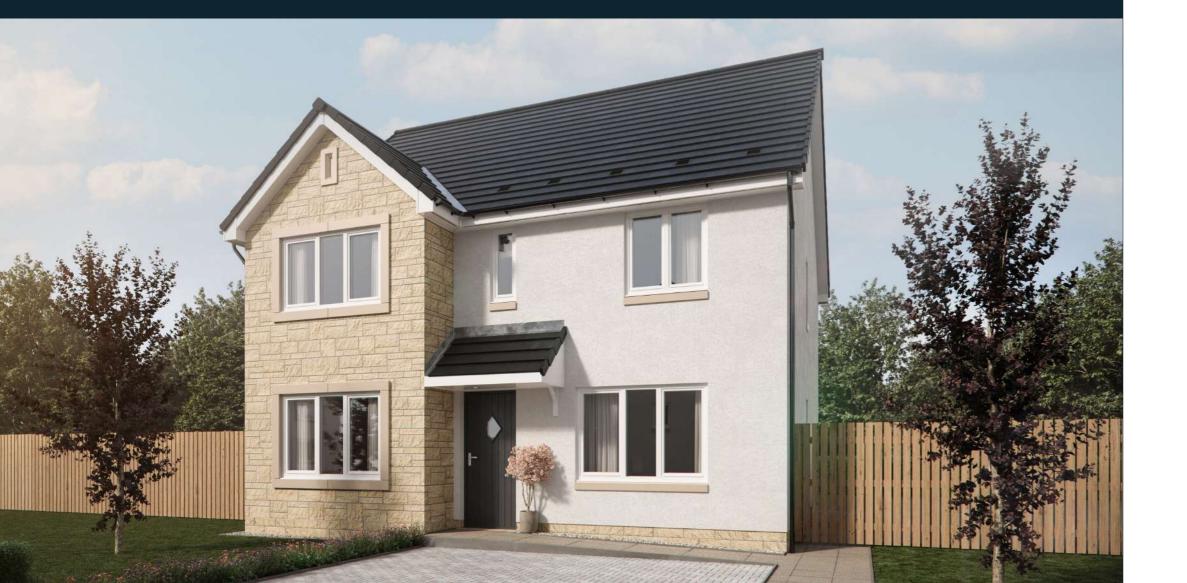

## THE FLEMING

bedroom detached

Plots: 6, 11

 $128 \,\mathrm{m}^2/1,386 \,\mathrm{ft}^2$ 