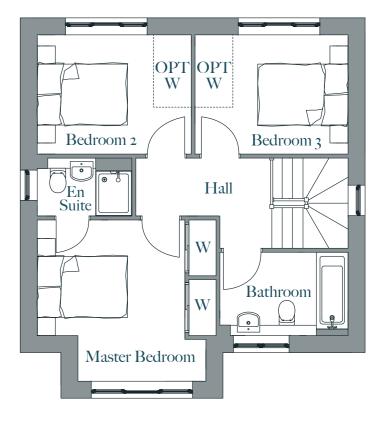

## THE HAMILTON

4 bedroom detached

Plots: 1, 3, 5, 10, 13, 55, 57, 58, 60, 63, 65, 68, 70, 77, 80, 81, 82, 88, 89, 90, 92, 93, 94, 95, 96, 97

 $146 \,\mathrm{m}^2/1,572 \,\mathrm{ft}^2$ 

| AREA           | METRES      | FEET          |
|----------------|-------------|---------------|
| MASTER BEDROOM | 3.78 X 3.75 | 12'4" X 12'3" |
| EN SUITE       | 1.34 X 2.51 | 4'3" X 8'2"   |
| BEDROOM 2      | 2.68 X 3.53 | 8'7" X 11'5"  |
| EN SUITE       | 2.68 X 1.81 | 8'7" X 5'9"   |
| BEDROOM 3      | 2.62 X 3.84 | 8'5" X 12'5"  |
| BEDROOM 4      | 2.97 X 2.70 | 9'7" X 8'8"   |
| BATHROOM       | 2.31 X 2.70 | 7'5" X 8'8"   |