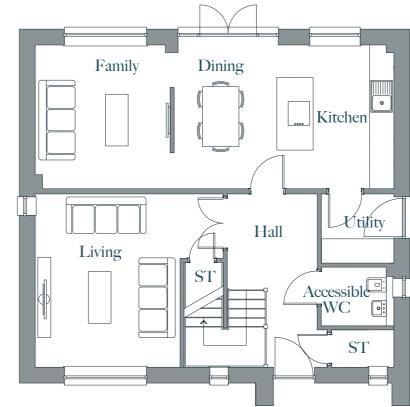

## THE INGLIS

4 bedroom detached

Plots: 4, 12, 14, 61, 69, 84, 85

 $143 \,\mathrm{m}^2/1,543 \,\mathrm{ft}^2$ 

#### GROUND FLOOR

| AREA           | METRES      | FEET          |
|----------------|-------------|---------------|
|                |             |               |
| LIVING         | 3.59 X 4.29 | 11'8" X 14'1" |
| KITCHEN/DINING | 5.44 X 3.56 | 17'8" X 11'7" |
| FAMILY         | 3.34 X 3.56 | 11'0" X 11'7" |
| UTILITY        | 1.76 X 1.71 | 5'8" X 5'6"   |
| ACCESSIBLE WC  | 1.45 X 1.79 | 4'8" X 5'9"   |

| AREA      | METRES      | FEET         |
|-----------|-------------|--------------|
| BEDROOM 1 | 2.86 X 3.10 | 9'4" X 10'2" |
| EN SUITE  | 1.76 X 2.00 | 5'8" X 6'6"  |
| BEDROOM 2 | 3.40 X 2.92 | 11'1" X 9'6" |
| EN SUITE  | 1.85 X 2.00 | 6'1" X 6'6"  |
| BEDROOM 3 | 3.41 X 3.03 | 11'2" X 9'9" |
| BEDROOM 4 | 2.68 X 3.17 | 8'8" X 10'4" |
| BATHROOM  | 2.11 X 2.79 | 69'X92"      |