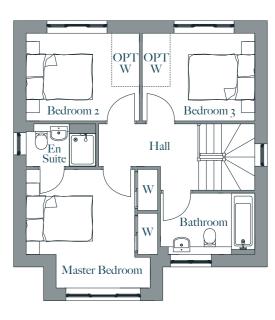

## THE ARRAN

3 bedroom detached

Plots: 7, 8, 16, 18, 44, 45, 52

 $97 \,\mathrm{m}^2/\mathrm{1,047}\,\mathrm{ft}^2$ 

| AREA           | METRES      | FEET          |  |
|----------------|-------------|---------------|--|
| MASTER BEDROOM | 3.27 X 3.57 | 10′7″ X 11′7″ |  |
| EN SUITE       | 2.09 X 1.28 | 6'8" X 4'1"   |  |
| BEDROOM 2      | 2.64 X 3.41 | 8'6" X 11'1"  |  |
| BEDROOM 3      | 2.64 X 3.39 | 8'6" X 11'1"  |  |
| BATHROOM       | 2.84 X 1.84 | 9'3" X 6'0"   |  |