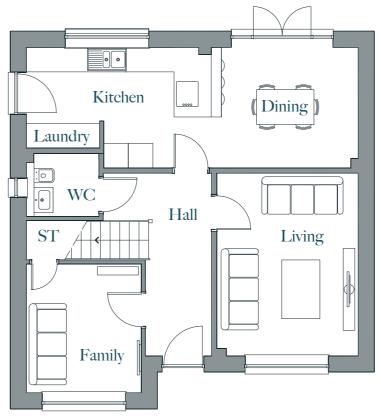

## THE FLEMING

bedroom detached

Plots: 6, 11

 $128 \,\mathrm{m}^2/1,386 \,\mathrm{ft}^2$ 

#### GROUND FLOOR

| AREA           | METRES      | FEET         |
|----------------|-------------|--------------|
| LIVING         | 4.46 X 3.45 | 14'6" X 11'3 |
| KITCHEN/DINING | 8.09 X 2.95 | 26'5" X 9'7  |
| FAMILY         | 3.14 X 2.80 | 10'3" X 9'2  |
| WC             | 1.54 X 1.77 | 5'1" X 5'8"  |

| AREA      | METRES           | FEET        |
|-----------|------------------|-------------|
| BEDROOM 1 | 3.14 X 3.4110'3" | X 11'2"     |
| EN SUITE  | 2.24 X 1.55      | 7'3" X 5'1" |
| BEDROOM 2 | 2.95 X 2.93      | 9'7" X 9'6" |
| EN SUITE  | 1.37 X 1.66      | 4'5" X 5'4  |
| BEDROOM 3 | 2.35 X 3.01      | 7'7" X 9'9" |
| BEDROOM 4 | 2.73 X 2.74      | 9'0" X 9'0" |
| BATHROOM  | 1.87 X 2.11      | 6'1" X 6'9" |
|           |                  |             |