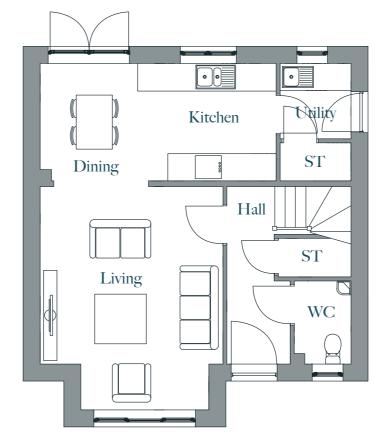

## THE HAMILTON

4 bedroom detached

Plots: 1, 3, 5, 10, 13, 55, 57, 58, 60, 63, 65, 68, 70, 77, 80, 81, 82, 88, 89, 90, 92, 93, 94, 95, 96, 97

 $146 \,\mathrm{m}^2/1,572 \,\mathrm{ft}^2$ 

#### GROUND FLOOR

| AREA           | METRES      | FEET          |
|----------------|-------------|---------------|
|                |             |               |
| LIVING         | 4.48 X 4.54 | 14'6" X 14'8' |
| DINING/KITCHEN | 8.07 X 3.00 | 26'4" X 9'8"  |
| UTILITY        | 2.68 X 1.67 | 8'7" X 5'4"   |
| WC             | 1.28 X 1.79 | 4'1" X 5'8"   |
| STUDY          | 2.68 X 2.16 | 8'7" X 7'0"   |
|                |             |               |