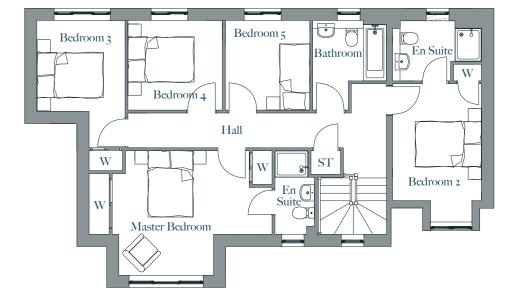

## THE HAMILTON

4 bedroom detached

Plots: 1, 3, 5, 10, 13, 55, 57, 58, 60, 63, 65, 68, 70, 77, 80, 81, 82, 88, 89, 90, 92, 93, 94, 95, 96, 97

 $146 \,\mathrm{m}^2/1,572 \,\mathrm{ft}^2$ 

| AREA           | METRES      | FEET          |
|----------------|-------------|---------------|
| MASTER BEDROOM | 3.78 X 3.75 | 12'4" X 12'3" |
| EN SUITE       | 1.34 X 2.51 | 4'3" X 8'2"   |
| BEDROOM 2      | 2.68 X 3.53 | 8'7" X 11'5"  |
| EN SUITE       | 2.68 X 1.81 | 8'7" X 5'9"   |
| BEDROOM 3      | 2.62 X 3.84 | 8'5" X 12'5"  |
| BEDROOM 4      | 2.97 X 2.70 | 9'7" X 8'8"   |
| BATHROOM       | 2.31 X 2.70 | 7'5" X 8'8"   |