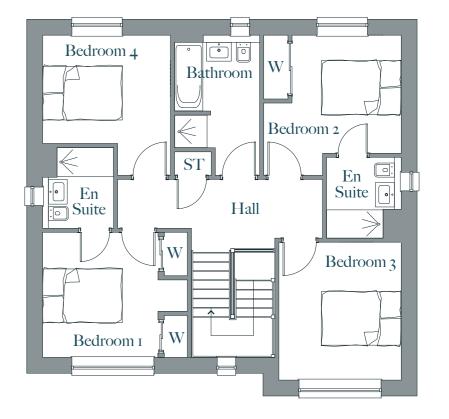

## THE INGLIS

4 bedroom detached

Plots: 4, 12, 14, 61, 69, 84, 85

 $143 \,\mathrm{m}^2/1,543 \,\mathrm{ft}^2$ 

| AREA      | METRES      | FEET         |
|-----------|-------------|--------------|
| BEDROOM 1 | 2.86 X 3.10 | 9'4" X 10'2" |
| EN SUITE  | 1.76 X 2.00 | 5'8" X 6'6"  |
| BEDROOM 2 | 3.40 X 2.92 | 11'1" X 9'6" |
| EN SUITE  | 1.85 X 2.00 | 6'1" X 6'6"  |
| BEDROOM 3 | 3.41 X 3.03 | 11'2" X 9'9" |
| BEDROOM 4 | 2.68 X 3.17 | 8'8" X 10'4" |
| BATHROOM  | 2.11 X 2.79 | 69'X92"      |