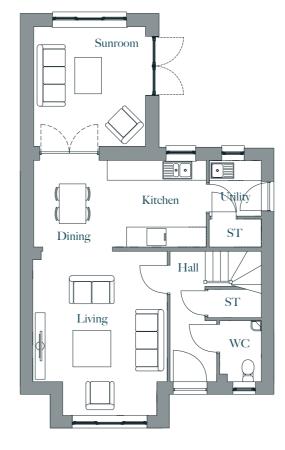

## THE ARRAN

3 bedroom detached

Plots: 7, 8, 16, 18, 44, 45, 52

 $97 \,\mathrm{m}^2/\mathrm{1,047}\,\mathrm{ft}^2$ 

#### GROUND FLOOR

| KITCHEN/DINING 5.23 X 2.60 17'1" UTILITY 1.57 X 1.67 5'1" ) | X 16'<br>X 8'5<br>( 5'4"<br>( 6'0" |
|-------------------------------------------------------------|------------------------------------|