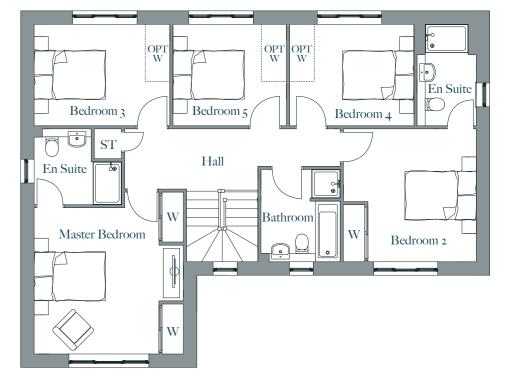

## THE ARRAN

3 bedroom detached

Plots: 7, 8, 16, 18, 44, 45, 52

 $97 \,\mathrm{m}^2/\mathrm{1,047}\,\mathrm{ft}^2$ 

| AREA           | METRES      | FEET          |  |
|----------------|-------------|---------------|--|
| MASTER BEDROOM | 3.27 X 3.57 | 10′7″ X 11′7″ |  |
| EN SUITE       | 2.09 X 1.28 | 6'8" X 4'1"   |  |
| BEDROOM 2      | 2.64 X 3.41 | 8'6" X 11'1"  |  |
| BEDROOM 3      | 2.64 X 3.39 | 8'6" X 11'1"  |  |
| BATHROOM       | 2.84 X 1.84 | 9'3" X 6'0"   |  |