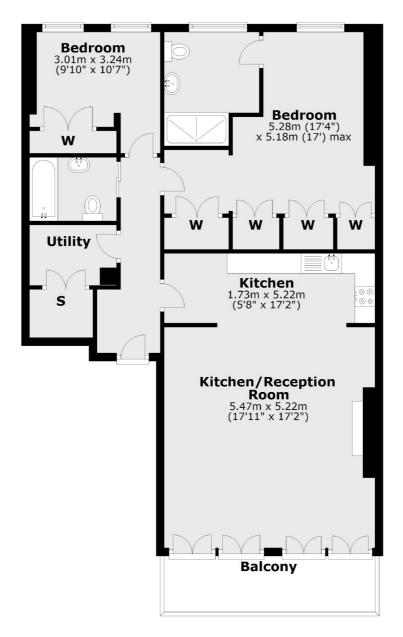

on Ramsays restaurant on Royal Hospital Road.

### **Features**

Two Double Bedroom Two Bathrooms Finished to a High Standard Open Plan Kitchen Balcony River Views





## Chelsea Embankment, London, SW3

Upon entering the property is an incredibly spacious living room with doors opening out onto a balcony with river views. The kitchen is open plan with all modern integrated appliances including a MIELE coffee machine. There is a separate utility area with a separate washer a dryer. The two bedrooms are at the rear of the property with ample storage. The master bedroom has an en suite bathroom with a walk in shower and the second bathroom has a shower over the bath.

The property has very high ceilings throughout and has been recently repainted.









# Chelsea Embankment, London, SW3



#### **Ground Floor**

Total area: approx. 92.7 sq. metres (997.6 sq. feet)

## Contact

To arrange a viewing call our office on the number below or visit our website.



Energy Rating: C. We aim to make our particulars both accurate and reliable. However they are not guaranteed; nor do they form part of an offer or contract. If you require clarification on any points then please contact us, especially if you're traveling some distance to view. Please note that appliances and heating systems have not been tested and therefore no warranties can be given as to their good working order.

Chelsea 020 7590 9510 dexters.co.uk