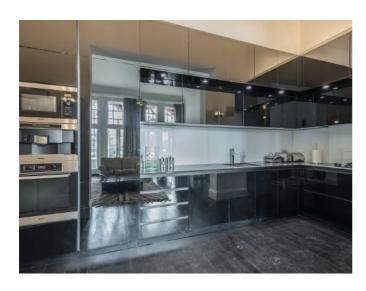

## Chelsea Embankment, London, SW3

Upon entering the property is an incredibly spacious living room with doors opening out onto a balcony with river views. The kitchen is open plan with all modern integrated appliances including a MIELE coffee machine. There is a separate utility area with a separate washer a dryer. The two bedrooms are at the rear of the property with ample storage. The master bedroom has an en suite bathroom with a walk in shower and the second bathroom has a shower over the bath.