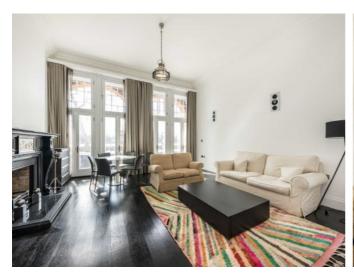

## Chelsea Embankment, London, SW3

Upon entering the property is an incredibly spacious living room with doors opening out onto a balcony with river views. The kitchen is open plan with all modern integrated appliances including a MIELE coffee machine. There is a separate utility area with a separate washer a dryer. The two bedrooms are at the rear of the property with ample storage. The master bedroom has an en suite bathroom with a walk in shower and the second bathroom has a shower over the bath.

The property has very high ceilings throughout and has been recently repainted.