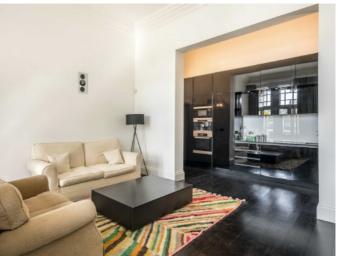

## Chelsea Embankment, London, SW3

Upon entering the property is an incredibly spacious living room with doors opening out onto a balcony with river views. The kitchen is open plan with all modern integrated appliances including a MIELE coffee machine. There is a separate utility area with a separate washer a dryer. The two bedrooms are at the rear of the property with ample storage. The master bedroom has an en suite bathroom with a walk in shower and the second bathroom has a shower over the bath.