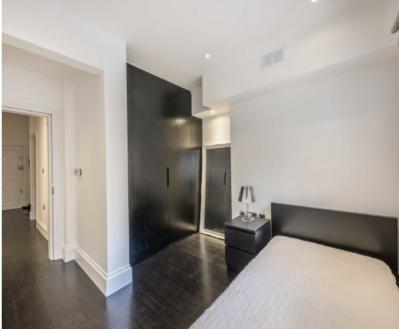

## Chelsea Embankment, London, SW3

Upon entering the property is an incredibly spacious living room with doors opening out onto a balcony with river views. The kitchen is open plan with all modern integrated appliances including a MIELE coffee machine. There is a separate utility area with a separate washer a dryer. The two bedrooms are at the rear of the property with ample storage. The master bedroom has an en suite bathroom with a walk in shower and the second bathroom has a shower over the bath.