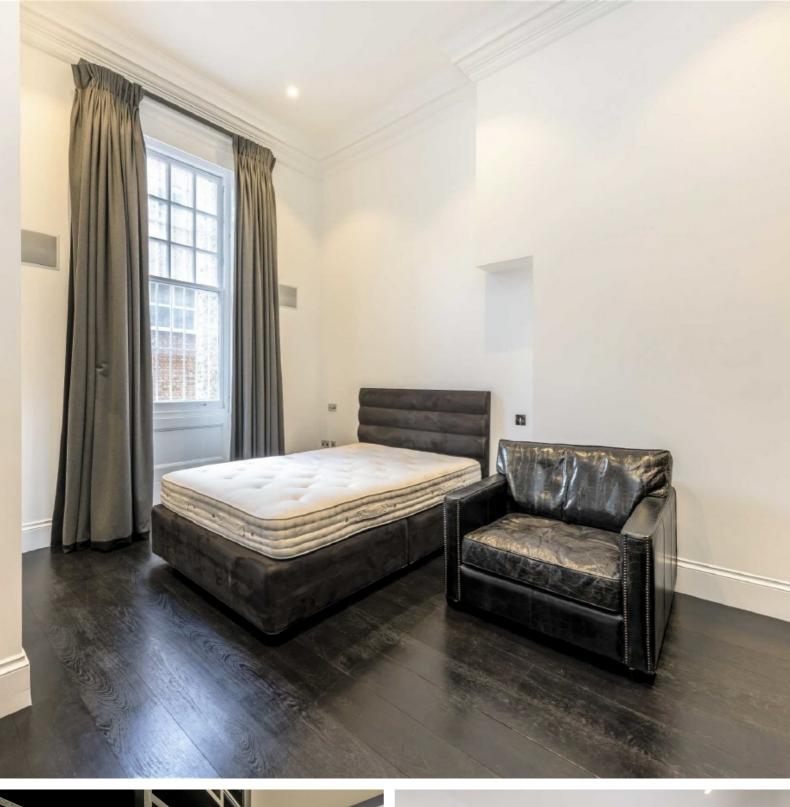

## Chelsea Embankment, London, SW3

Upon entering the property is an incredibly spacious living room with doors opening out onto a balcony with river views. The kitchen is open plan with all modern integrated appliances including a MIELE coffee machine. There is a separate utility area with a separate washer a dryer. The two bedrooms are at the rear of the property with ample storage. The master bedroom has an en suite bathroom with a walk in shower and the second bathroom has a shower over the bath.

The property has very high ceilings throughout and has been recently repainted.