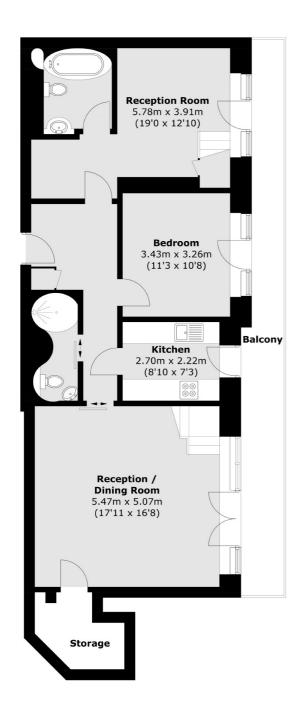

## **Queen Elizabeth Street, SE1**

Arranged over two floors and spanning over 1,400sqft, the first floor boasts three large double bedrooms, family bathroom, modern kitchen and ample storage and a private terrace.

#### Mezzanine

Total area (approx.): 135.2 sq. m (1,455.3 sq. ft) External area (approx.): 16.1 sq. m (173.3 sq. ft) (Excluding Storage / Void / Eaves)