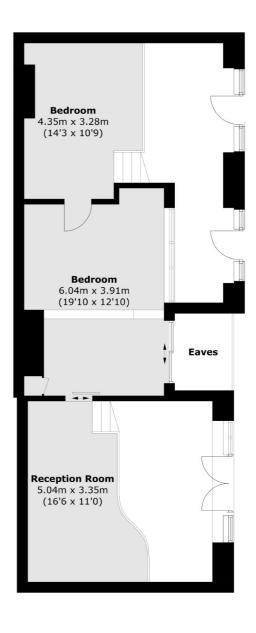

## **Queen Elizabeth Street, SE1**

Arranged over two floors and spanning over 1,400sqft, the first floor boasts three large double bedrooms, family bathroom, modern kitchen and ample storage and a private terrace.

#### Mezzanine

Total area (approx.): 135.2 sq. m (1,455.3 sq. ft) External area (approx.): 16.1 sq. m (173.3 sq. ft) (Excluding Storage / Void / Eaves)